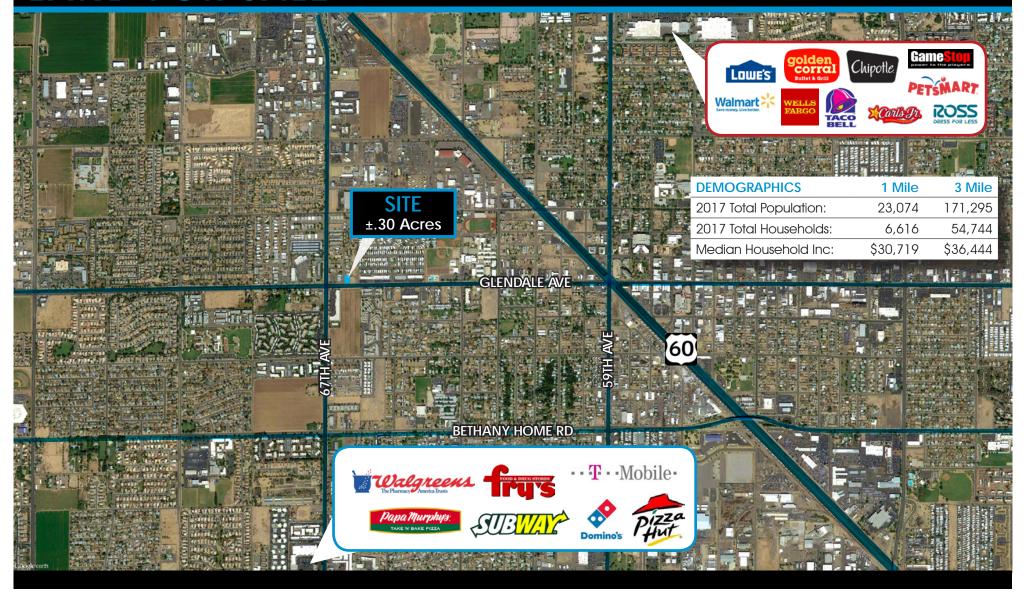

## 13,207 SF (.30 Acres) in Glendale, AZ LAND FOR SALE

6614 W GLENDALE AVE GLENDALE, AZ 85301 Sales Price: \$79,500 Zoned C2, City of Glendale

Listed Exclusively by

Tom Semancik, Senior Vice President D 480.966.0419 M 602.989.3616 tsemancik@cpiaz.com

## 6614 W GLENDALE AVE • GLENDALE, AZ 85301

Listed Exclusively by

**Tom Semancik**, Senior Vice President D 480.966.0419 M 602.989.3616 tsemancik@cpiaz.com

TEMPE: 2323 W. University Drive, Tempe, AZ 85281 | 480.966.2301