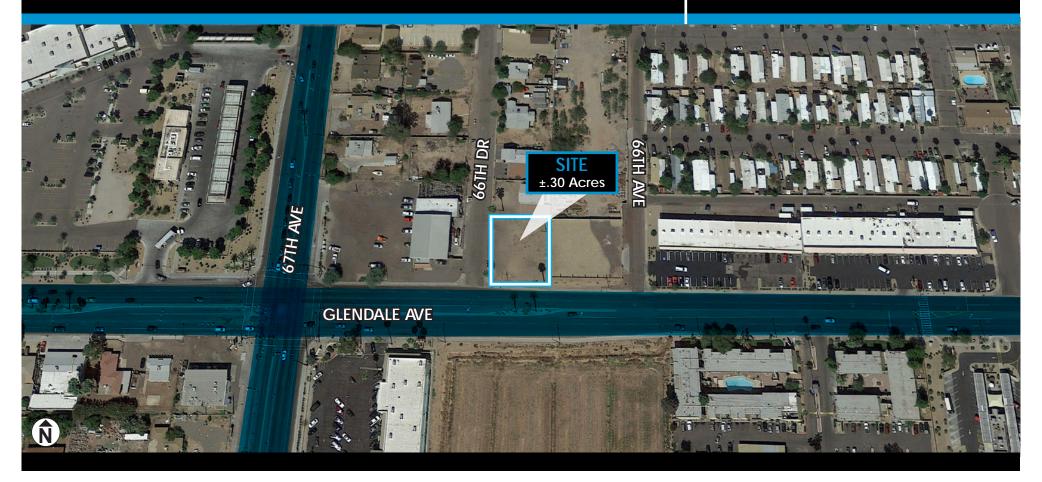

## 13,207 SF (.30 Acres) in Glendale, AZ LAND FOR SALE

6614 W GLENDALE AVE GLENDALE, AZ 85301 Sales Price: \$79,500 Zoned C2, City of Glendale

Listed Exclusively by

Tom Semancik, Senior Vice President D 480.966.0419 M 602.989.3616 tsemancik@cpiaz.com

## 6614 W GLENDALE AVE • GLENDALE, AZ 85301

Listed Exclusively by

**Tom Semancik**, Senior Vice President D 480.966.0419 M 602.989.3616 tsemancik@cpiaz.com

TEMPE: 2323 W. University Drive, Tempe, AZ 85281 | 480.966.2301