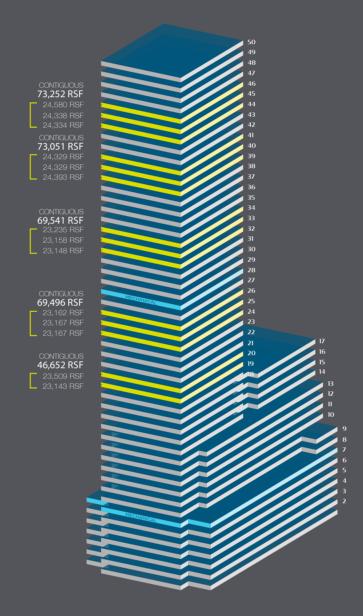

# 277 PARK AVENUE

## Where Excellence Connects With Modern Elegance



# +\$100 MILLION CAPITAL IMPROVEMENT PLAN



Newly expanded Park Avenue entry and lobby with 30' ceiling heights

### SPACE FEATURES

- » New expanded Park Avenue entry and lobby with 30' ceiling heights
- » New Park Avenue plaza with green space
- » New floor-to-ceiling lobby façade and reconfigured entrances on Park Avenue and Lexington Avenue
- » New destination dispatch elevators (mechanicals and cabs)
- » Tenant identification and custom messaging available on new, state-of-the-art media walls

# 300,000 SF AVAILABLE SPRING 2021



TOWER CORE AND SHELL





### EAST 47<sup>TH</sup> STREET



EAST 48TH STREET

Re-mastered Park Avenue lobby entrance and plaza

View of new plaza entrance complete with green space

#### For additional leasing information, please contact:

#### MARK P. BOISI

212 318 9707 212 318 97 mark.boisi@cushwake.com bryan.boisi@

BRYAN BOISI

212 318 9756 bryan.boisi@cushwake.com

#### **JIM FREDERICK**

212 318 9777 james.frederick@cushwake.com

#### PETER OCCHI

212 318 9795 peter.occhi@cushwake.com

#### www.277-parkavenue.com

H