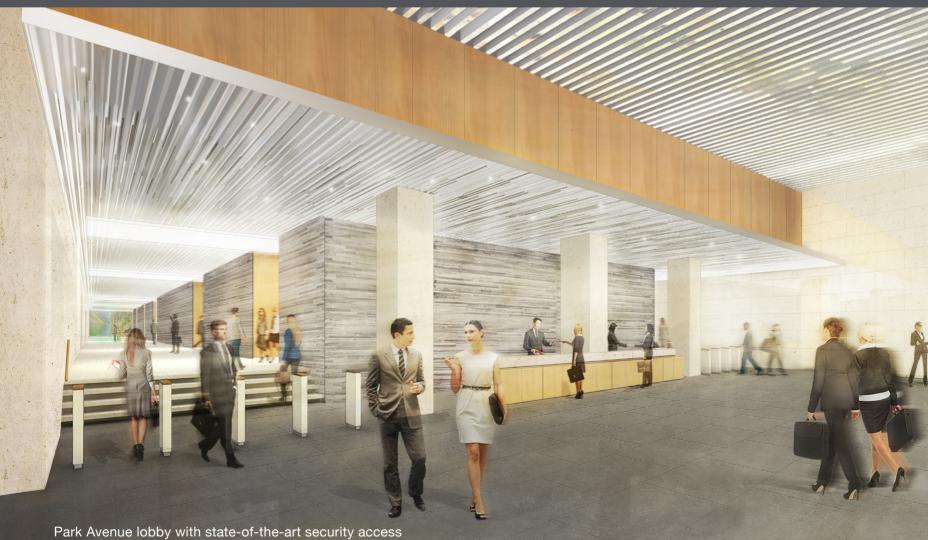

# +\$100 MILLION CAPITAL IMPROVEMENT PLAN

Newly expanded Park Avenue entry and lobby with 30' ceiling heights

### SPACE FEATURES

- » New expanded Park Avenue entry and lobby with 30' ceiling heights
- » New Park Avenue plaza with green space
- » New floor-to-ceiling lobby façade and reconfigured entrances on Park Avenue and Lexington Avenue
- » New destination dispatch elevators (mechanicals and cabs)
- » Tenant identification and custom messaging available on new, state-of-the-art media walls