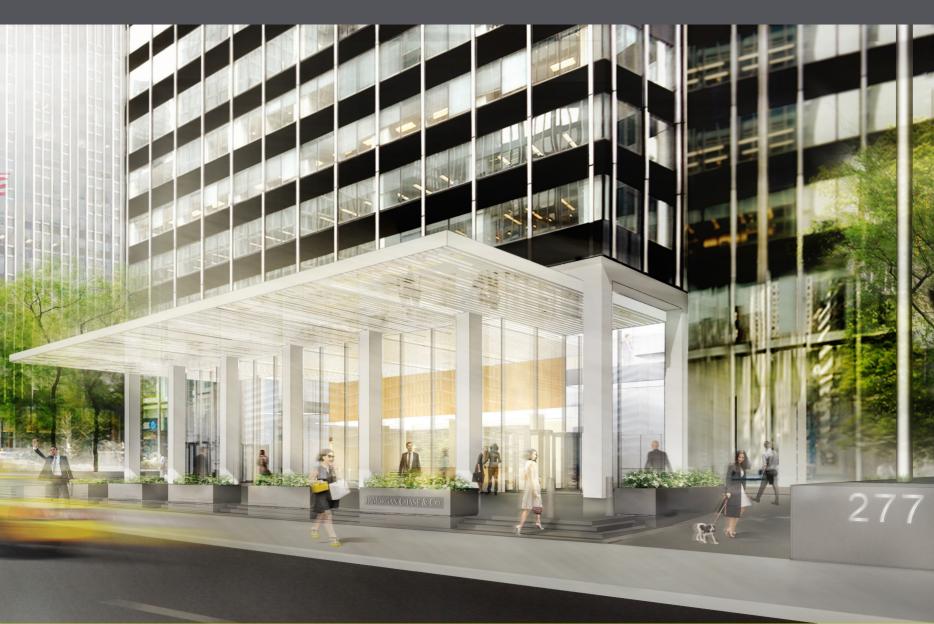

# +\$100 MILLION CAPITAL IMPROVEMENT PLAN

Newly expanded Park Avenue entry and lobby with 30' ceiling heights

### SPACE FEATURES

- » New expanded Park Avenue entry and lobby with 30' ceiling heights
- » New Park Avenue plaza with green space
- » New floor-to-ceiling lobby façade and reconfigured entrances on Park Avenue and Lexington Avenue
- » New destination dispatch elevators (mechanicals and cabs)
- » Tenant identification and custom messaging available on new, state-of-the-art media walls

### EAST 47<sup>TH</sup> STREET

EAST 48TH STREET

Re-mastered Park Avenue lobby entrance and plaza

View of new plaza entrance complete with green space