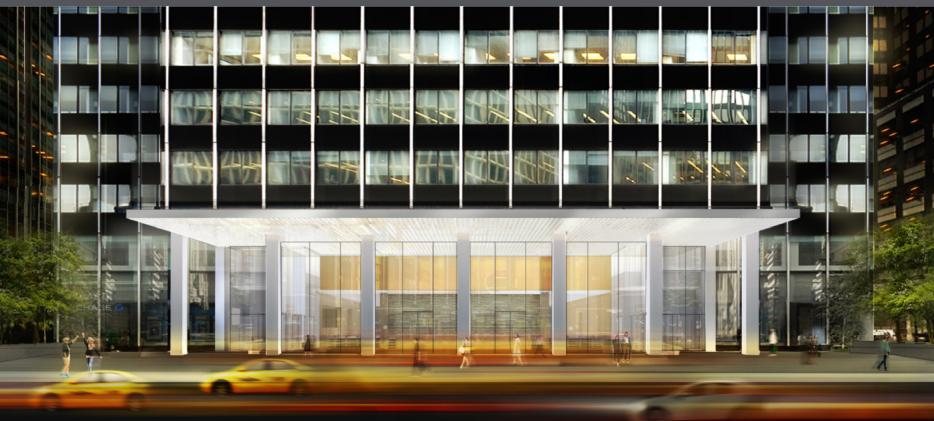

### SPACE FEATURES

- » New expanded Park Avenue entry and lobby with 30' ceiling heights
- » New Park Avenue plaza with green space
- » New floor-to-ceiling lobby façade and reconfigured entrances on Park Avenue and Lexington Avenue
- » New destination dispatch elevators (mechanicals and cabs)
- » Tenant identification and custom messaging available on new, state-of-the-art media walls

### EAST 47<sup>TH</sup> STREET

EAST 48TH STREET

Re-mastered Park Avenue lobby entrance and plaza

View of new plaza entrance complete with green space