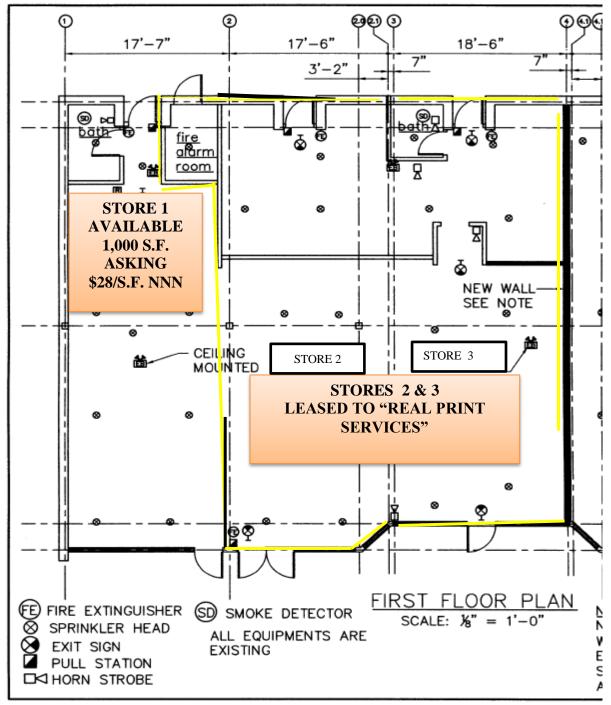

## **1ST FLOOR AVAILABLE:**

End unit

1,000 s.f. AS

ASKING-\$28/s.f. NNN

( NNN = approx. \$8.20/s.f.)

Please call MARLENE ARON 508-740-0000 to view this property ma@metrowestcre.com

The above information is from sources deemed reliable but cannot be guaranteed to be completely accurate. Prospective Lessees are advised to verify information. MetroWest Commercial RE represents the Lessor. MetroWest Commercial RE does not co-broke with Principals nor recognize representation after the first showing. Info date 8-3-23

#### 271 WORCESTER ROAD FRAMINGHAM, MA

ROUTE 9 FACING SIDE – DIMENSION IS 50' DEEP. (The above noted dimensions are interior dimensions)

Co-tenants are: Sichuan Gourmet Restaurant – voted #1 in Metrowest and a huge foot traffic generator, Formosa Asian Market and Real Print Services, a printing company that does custom printing and signage on vehicles.