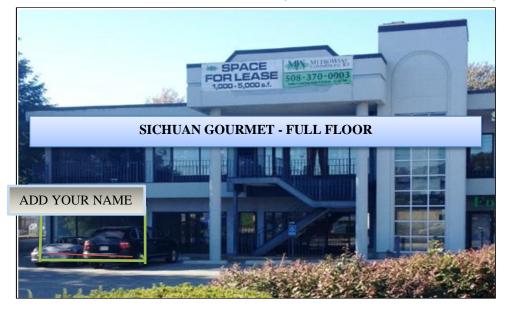

# FOR LEASE – GOLDEN TRIANGLE LOCATION ! RT. 9 RETAIL / MEDICAL / OFFICE 271 WORCESTER RD., FRAMINGHAM, MA

## PREMIER RT. 9 LOCATION WITH EASY ACCESS TO MASS PIKE !

Located just East of Rt. 126 and close to Shopper's World, Natick Mall, Venture West Plaza, Sherwood Plaza and many national retailers.

RT. 9 signage available, 79 parking spaces (front, side & rear of building) and easy access from all directions.

Co-tenants are: Sichuan Gourmet Restaurant – voted #1 in Metrowest and a huge foot traffic generator, Formosa Asian Market and Real Print Services, a printing company that does custom printing and signage on vehicles.