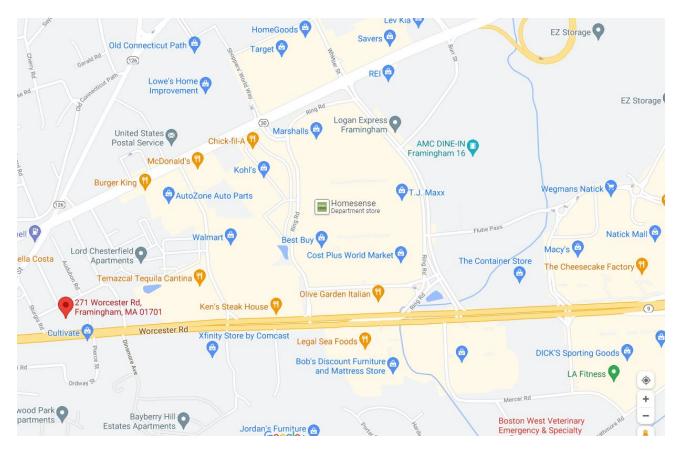

## PREMIER RT. 9 LOCATION WITH EASY ACCESS TO MASS PIKE !

Located just East of Rt. 126 and close to Shopper's World, Natick Mall, Venture West Plaza, Sherwood Plaza and many national retailers.

RT. 9 signage available, 79 parking spaces (front, side & rear of building) and easy access from all directions.

Traffic Count: 53,600 car per day – 1.8 acre lot