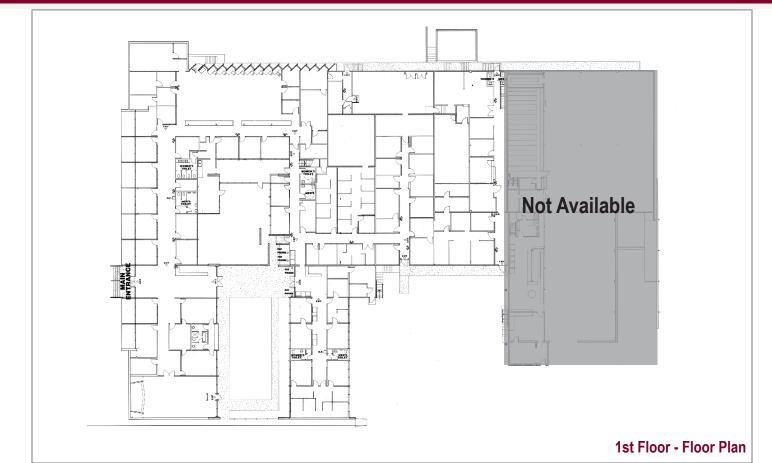

## Highlights

- ±24,484 SF Available, Divisible
- Abundant, Secure Parking
- Corporate-Image Lobby
- Multiple Interior Offices Framed in Glass
- Conference Rooms
- Kitchen and Employee Lounge
- Interior Courtyard
- Building Security Feature
- Sublease through 2023