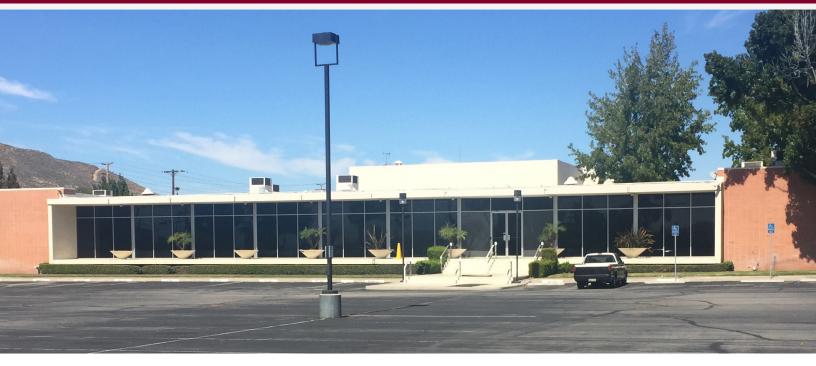

# FORMER STATER BROS HEADQUARTERS FOR LEASE ±24,484 SF (DIVISIBLE)

#### 21700 Barton Road - Colton, CA

## Highlights

- ±24,484 SF Available, Divisible
- Abundant, Secure Parking
- Corporate-Image Lobby
- Multiple Interior Offices Framed in Glass
- Conference Rooms
- Kitchen and Employee Lounge
- Interior Courtyard
- Building Security Feature
- Sublease through 2023