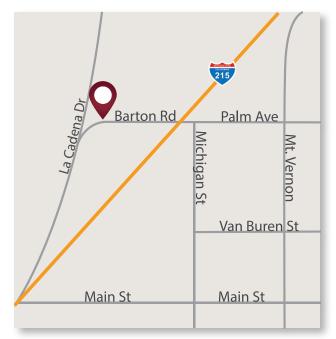

# FORMER STATER BROS HEADQUARTERS FOR LEASE ±24,484 SF (DIVISIBLE)

#### 21700 Barton Road - Colton, CA



## Highlights

- ±24,484 SF Available, Divisible
- Abundant, Secure Parking
- Corporate-Image Lobby
- Multiple Interior Offices Framed in Glass
- Conference Rooms
- Kitchen and Employee Lounge
- Interior Courtyard
- Building Security Feature
- Sublease through 2023





DAVID MUDGE | 951.276.3611 | dmudge@lee-associates.com |BRE#:01070762 LINDSAY MINGEE | 951.276.3622 | lmingee@lee-associates.com | BRE#: 01920658 REID SISSON | 951.276.3620 | rsisson@lee-associates.com | BRE#: 01981528

No warranty or representation has been made to the accuracy of the foregoing information. Terms of sale or lease and availability are subject to change or withdrawal without notice. Lee & Associates Commercial Real Estate Services, Inc. - Riverside. 3240 Mission Inn Avenue, Riverside, CA 92507 | Corporate ID# 01048055

## FORMER STATER BROS HEADQUARTERS FOR LEASE ±24,484 SF (DIVISIBLE)

### 21700 Barton Road - Colton, CA







DAVID MUDGE | 951.276.3611 | dmudge@lee-associates.com |BRE#:01070762 LINDSAY MINGEE | 951.276.3622 | Imingee@lee-associates.com | BRE#: 0192065