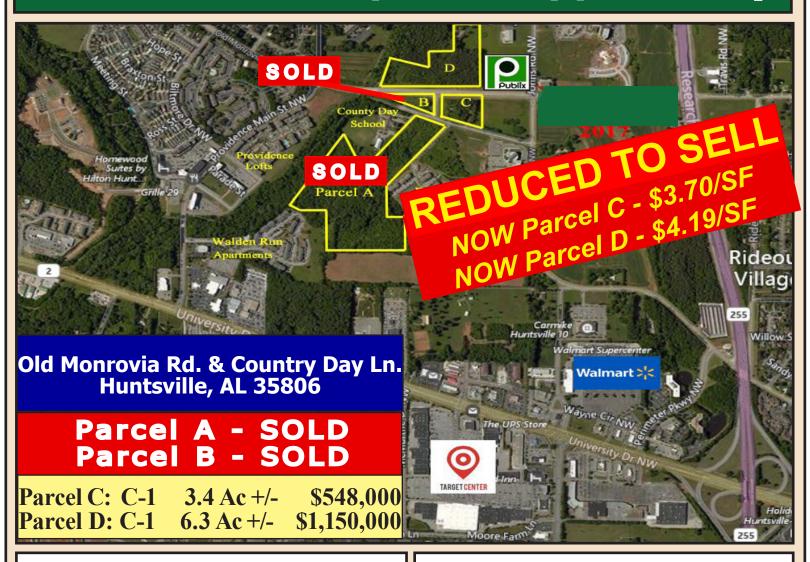

## LAND FOR SALE

## **Last 2 Parcels - Old Monrovia Road**

## **Excellent Development Opportunity**

Prime area of mixed-use development

Near Redstone Arsenal's main entrance

New Publix adjacent to Parcel D

Convenient to Cummings Research Park, The Village of Providence, many restaurants, services, and major retail / entertainment centers