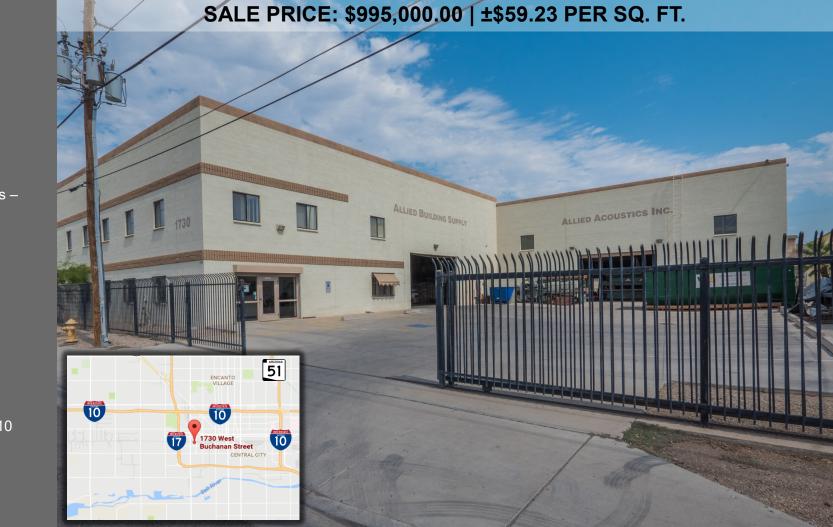

# FOR SALE

## 1730 WEST BUCHANAN STREET | PHOENIX, AZ | 85007

### **PROPERTY FEATURES:**

- Building Size: ±16,800 SF
- Lot Size: ±0.56 Acres
- Office Area:

1st Floor is ±3,000 SF 2nd Floor is ±3,000 SF

- Loading: 2 Grade Level Doors –
  Each ±16' Wide x 12' High
- ±22' Clear Height
- ±400 Amp, 3 Phase Power
- Skylights
- Private Fenced Yard
- Evaporative Coolers
- Easily Accessible to I-17 & I-10 Freeways
- Parcel: #112-09-173
- Zoning: A1, Light Industrial