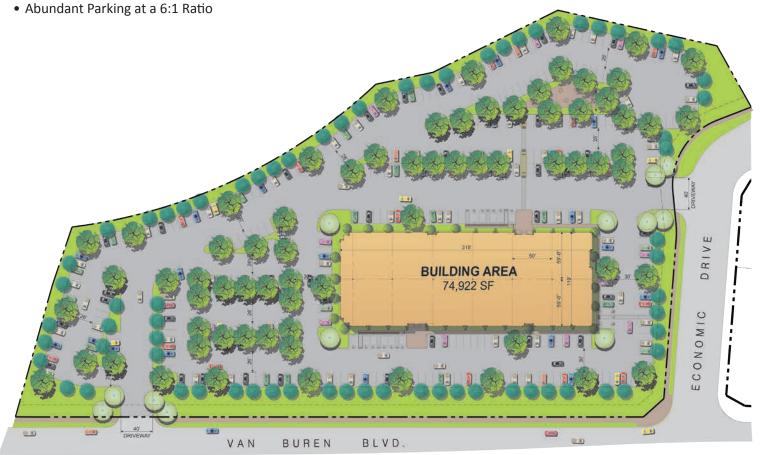

### **PROJECT FEATURES**

- Excellent I-215 Freeway Access
- High Image Finishes
- State-of-the-Art Building Systems

### **BUILDING FEATURES**

- Class "A" Two- Story +74,922 SF Office Building
- Situated on 7.12 Acres
- ESFR Sprinkler System