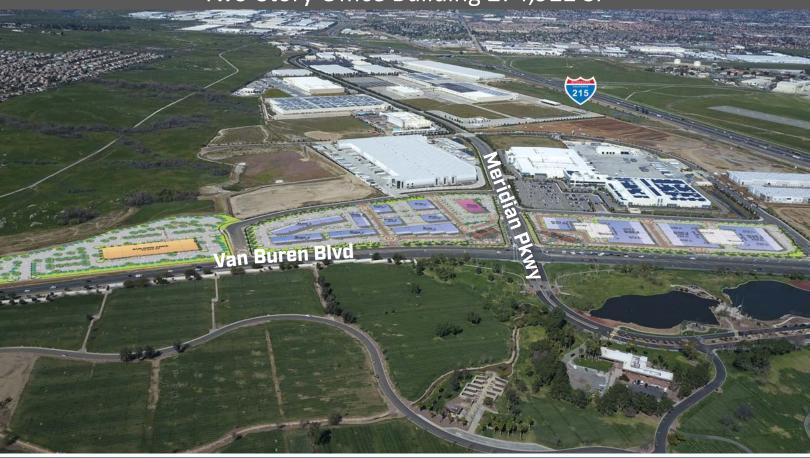

### **PROJECT FEATURES**

- Excellent I-215 Freeway Access
- High Image Finishes
- State-of-the-Art Building Systems

### **BUILDING FEATURES**

- Class "A" Two- Story +74,922 SF Office Building
- Situated on 7.12 Acres
- ESFR Sprinkler System