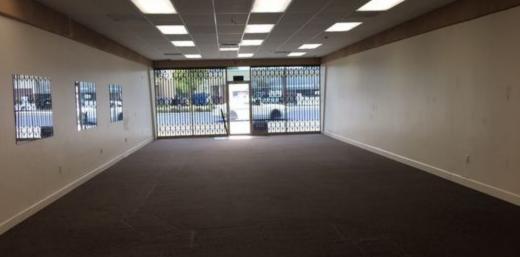

### **Executive Summary**

| LEASE RATE       | \$1.30 SF/MONTH      | PROPERTY OVERVIEW                                                                                                                                               |  |  |
|------------------|----------------------|-----------------------------------------------------------------------------------------------------------------------------------------------------------------|--|--|
|                  |                      | Great exposure at this high profile Mooney Blvd location. Co-tenants include Auto Insurance and Juice Shop. Wide open with                                      |  |  |
| OFFERING SUMMARY |                      | security gated glass storefront. Tenants can choose new flooring options. Large parking lot in rear (east side of the building).<br>Monument signage available. |  |  |
| Available SF:    | 1,649 SF             | PROPERTY HIGHLIGHTS                                                                                                                                             |  |  |
|                  |                      | High Profile Mooney address                                                                                                                                     |  |  |
| Lease Rate:      | \$1.30 SF/month (MG) | Large parking lot in rear                                                                                                                                       |  |  |
|                  |                      | Security gates                                                                                                                                                  |  |  |
| Lot Size:        | 0 Acres              | Monument signage available                                                                                                                                      |  |  |