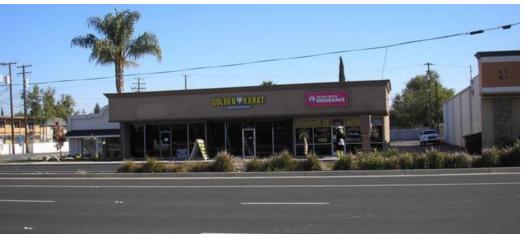

### **Executive Summary**

| LEASE RATE       | \$1.30 SF/MONTH      | PROPERTY OVERVIEW                                                                                                                                               |  |  |
|------------------|----------------------|-----------------------------------------------------------------------------------------------------------------------------------------------------------------|--|--|
|                  |                      | Great exposure at this high profile Mooney Blvd location. Co-tenants include Auto Insurance and Juice Shop. Wide open with                                      |  |  |
| OFFERING SUMMARY |                      | security gated glass storefront. Tenants can choose new flooring options. Large parking lot in rear (east side of the building).<br>Monument signage available. |  |  |
| Available SF:    | 1,649 SF             | PROPERTY HIGHLIGHTS                                                                                                                                             |  |  |
|                  |                      | High Profile Mooney address                                                                                                                                     |  |  |
| Lease Rate:      | \$1.30 SF/month (MG) | Large parking lot in rear                                                                                                                                       |  |  |
|                  |                      | Security gates                                                                                                                                                  |  |  |
| Lot Size:        | 0 Acres              | Monument signage available                                                                                                                                      |  |  |

Building Size:

1,649 SF