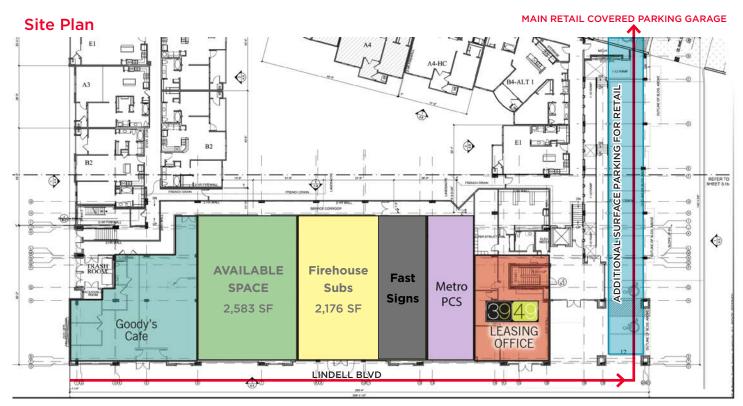

# 3949 Lindell Blvd / St. Louis, MO 63108 2,583 SF Available

Aggressive pricing - Contact broker for additional information

### **Property Highlights**

- Located on the main retail corridor for Midtown St. Louis and SLU campus, close to Central West End
- Newer Mixed-Use Property with ~300 residents
- · Ample Off Street Parking in attached garage
- Bustling Daytime Population close to major businesses, hospitals, universities, and more