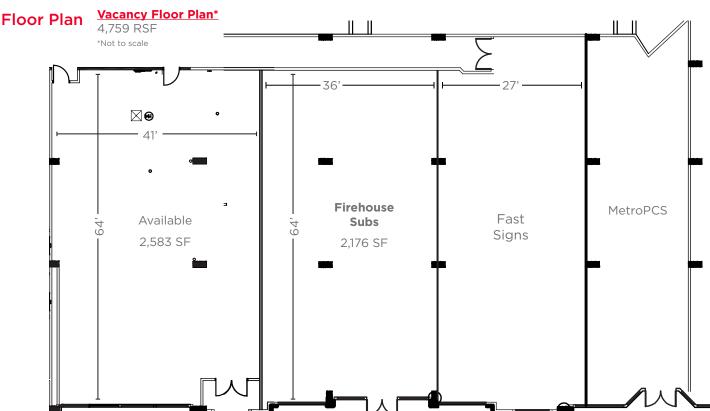

# 3949 Lindell Blvd / St. Louis, MO 63108 2,583 SF Available

Aggressive pricing - Contact broker for additional information

# 3949 Lindell Blvd

St. Louis, Missouri