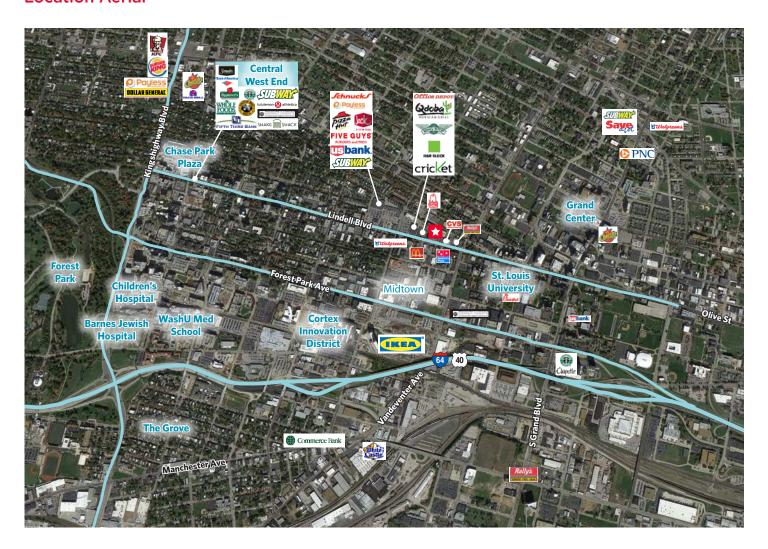

### **Location Aerial**

**David Wirth** +1 314 925 2916 david.wirth@cushwake.com **Kyle Pershing** +1 314 236 5471 kyle.pershing@cushwake.com 7700 Forsyth Blvd, Suite 1210 St. Louis, Missouri main +1 314 862 7100 **cushmanwakefield.com**

### **Traffic Count**

**Lindell** 18,700 VPD **Vandeventer** 23,400 VPD

**Other Businesses** 

BJC, DuPont, Cambridge Innovation Community, VA Hospital, Chase Park Plaza, and several others