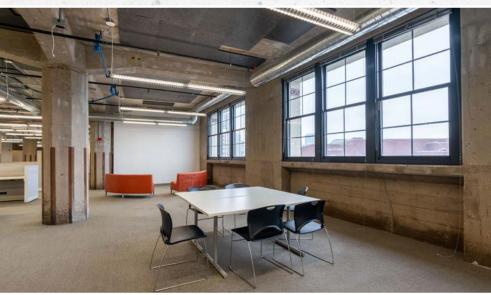

## EFFICIENT LAYOUT: 148 RSF PER PERSON

244 WORKSTATIONS

**CONFERENCE ROOMS** 

LARGE CONFERENCE ROOM

PRIVATE OFFICE

LARGE TRAINING **ROOM** 

LARGE DINING CAFE

PRINT/ **PRODUCTION AREA** 