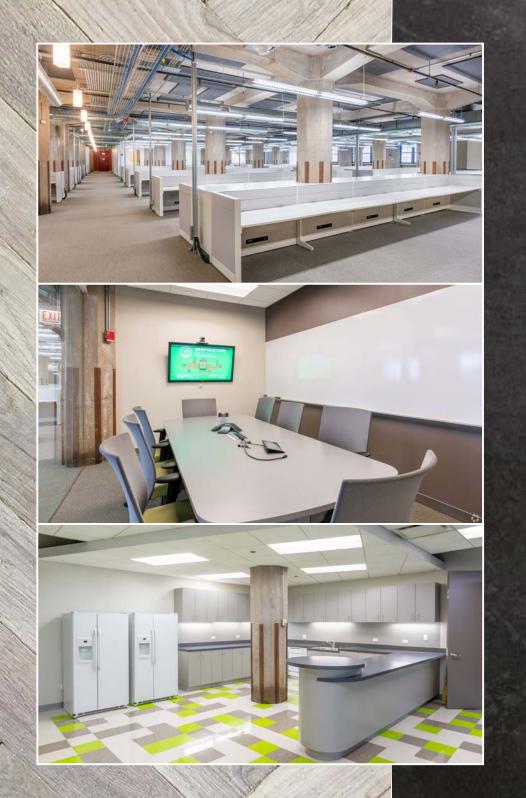

## EFFICIENT LAYOUT: 148 RSF PER PERSON

244 WORKSTATIONS

**CONFERENCE ROOMS** 

LARGE CONFERENCE ROOM

PRIVATE OFFICE

LARGE TRAINING **ROOM** 

LARGE DINING CAFE

PRINT/ **PRODUCTION AREA** 