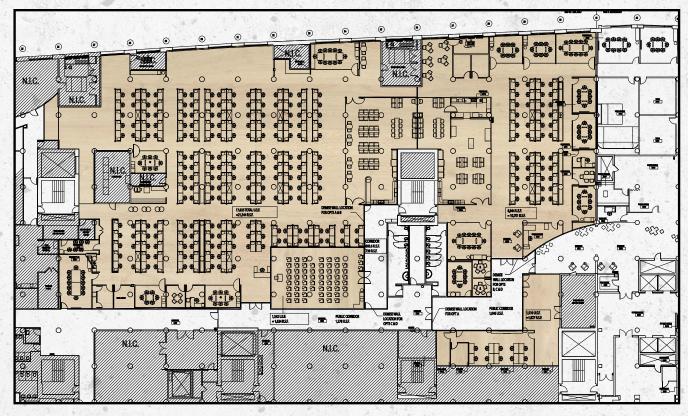

## EFFICIENT LAYOUT: 148 RSF PER PERSON

244 WORKSTATIONS

**CONFERENCE ROOMS** 

LARGE CONFERENCE ROOM

PRIVATE OFFICE

LARGE TRAINING **ROOM** 

LARGE DINING CAFE

PRINT/ **PRODUCTION AREA** 

**DATA ROOM** 

© 2020 CBRE, Inc. All rights reserved. This information has been obtained from sources believed reliable, but has not been verified for accuracy or completeness. Any projections, opinions, or estimates are subject to uncertainty. The information may not represent the current or future performance of the property. You and your advisors should conduct a careful, independent investigation of the property and verify all information. Any reliance on this information is solely at your own risk. CBRE and the CBRE logo are service marks of CBRE, Inc. and/or its affiliated or related companies in the United States and other countries. All other marks displayed on this document are the property of their respective owners. Photos herein are the property of their respective owners and use of these images without the express written consent of the owner is prohibited.