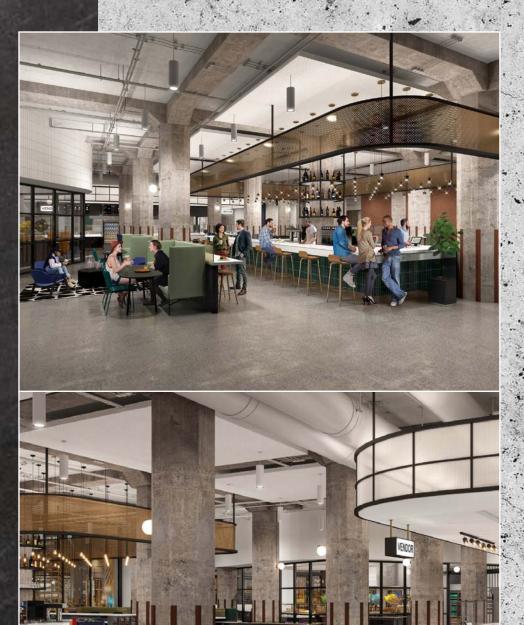

7,000 SF FOOD HALL IN LOBBY

NEW LOUNGE AND LOBBY SEATING

UPGRADED PLAZA IN FRONT OF BUILDING INCLUDING NEW SIGNAGE

**OUTDOOR SEATING SPACE** 

DRIVE UP ENTRANCE AND UBER DROP OFF ZONE

MONTY'S — TAP—

## THEGFAREHOUSE

MARKET

**ACTUAL SPACE** 

**PUBLIC CORRIDOR** 