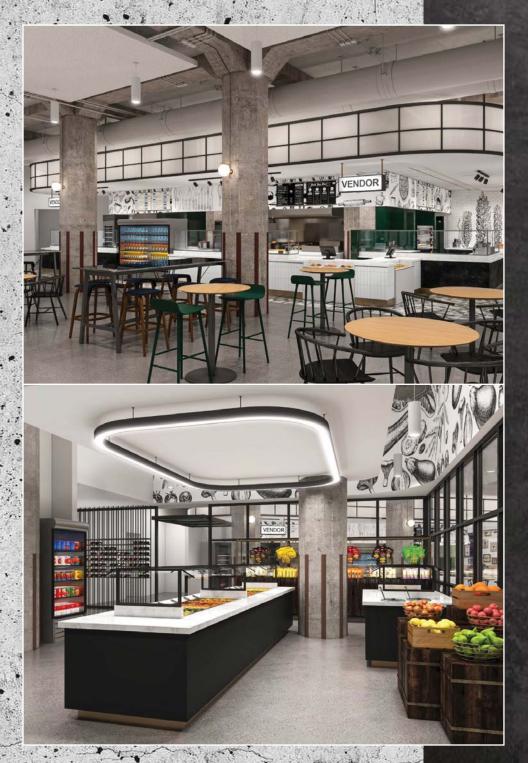

7,000 SF FOOD HALL IN LOBBY

NEW LOUNGE AND LOBBY SEATING

UPGRADED PLAZA IN FRONT OF BUILDING INCLUDING NEW SIGNAGE

**OUTDOOR SEATING SPACE** 

DRIVE UP ENTRANCE AND UBER DROP OFF ZONE

MONTY'S — TAP—

## THEGFAREHOUSE

MARKET

**ACTUAL SPACE** 

**PUBLIC CORRIDOR** 