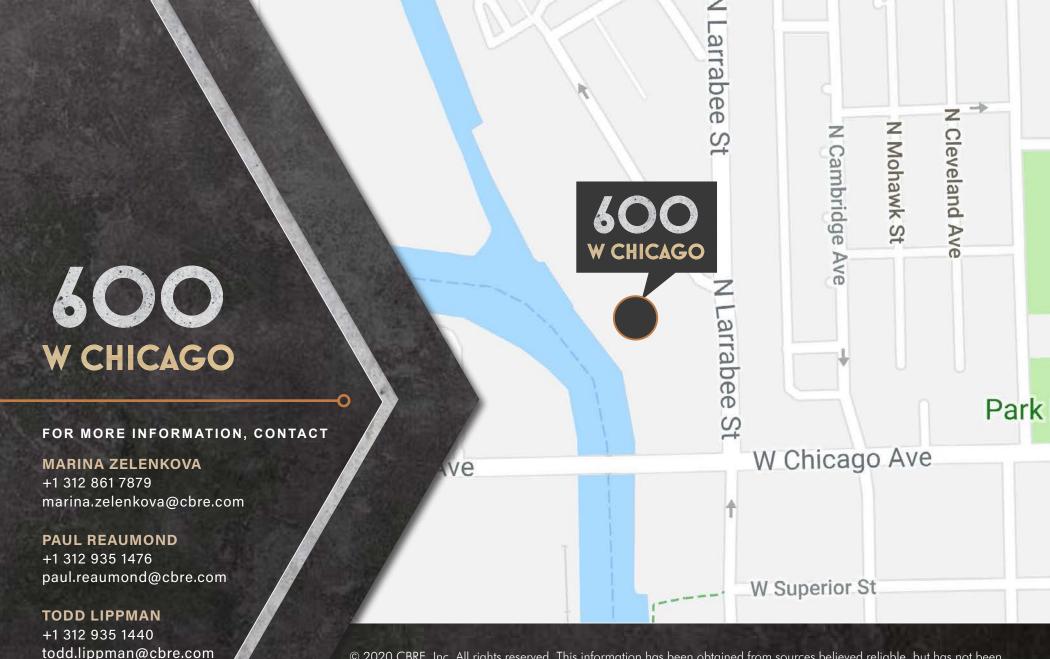

SUBMARKET RIVER NORTH

LOCATION
CHICAGO AVE & LARRABEE ST

BUILDING EMPLOYEE COUNT 7,000

BUILDING SIZE

1.65 MILLION SF

NOTABLE BUILDING TENANTS GROUPON, TEMPUS, UPTAKE, BIG10 NETWORK, JUMP TRADING

ONGOING RENOVATION
LOBBY EXPANSION, NEW RIDE
SHARE DROP-OFF AREA,
RE-TENANT SNARFS AND
MOTEL BAR AND FACADE