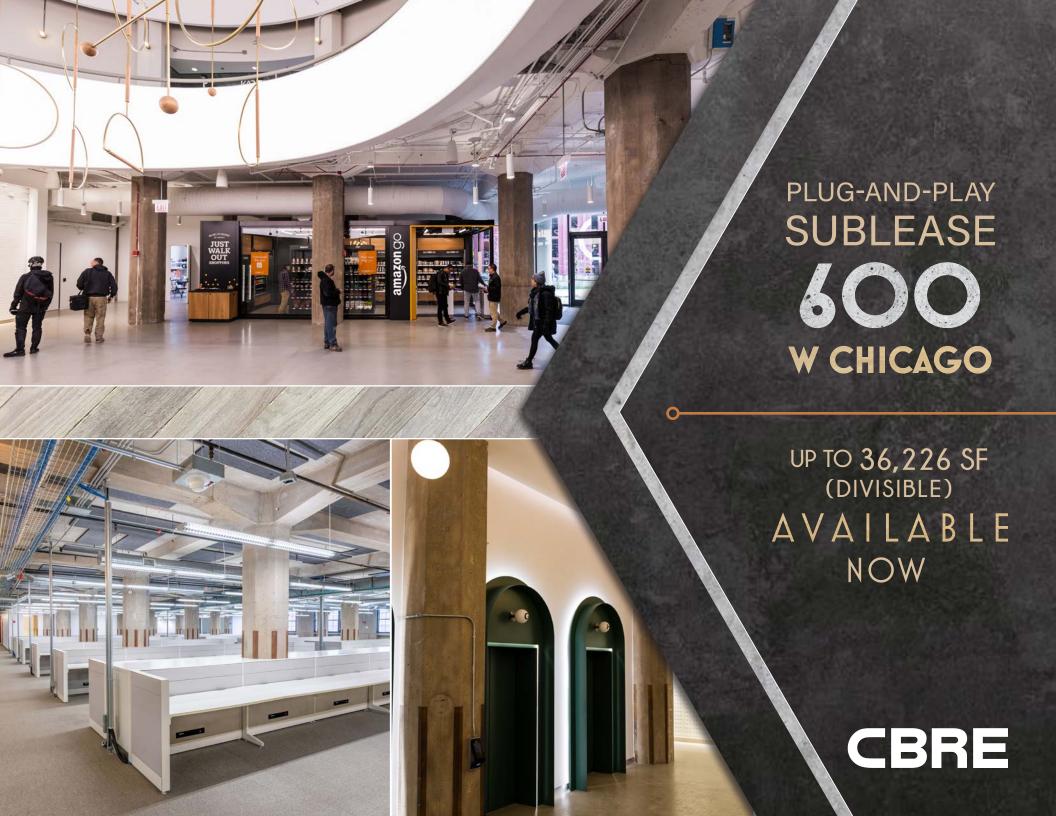

SUBMARKET RIVER NORTH

LOCATION
CHICAGO AVE & LARRABEE ST

BUILDING EMPLOYEE COUNT 7,000

BUILDING SIZE

1.65 MILLION SF

NOTABLE BUILDING TENANTS GROUPON, TEMPUS, UPTAKE, BIG10 NETWORK, JUMP TRADING

ONGOING RENOVATION
LOBBY EXPANSION, NEW RIDE
SHARE DROP-OFF AREA,
RE-TENANT SNARFS AND
MOTEL BAR AND FACADE

7,000 SF FOOD HALL IN LOBBY

NEW LOUNGE AND LOBBY SEATING

UPGRADED PLAZA IN FRONT OF BUILDING INCLUDING NEW SIGNAGE

**OUTDOOR SEATING SPACE** 

DRIVE UP ENTRANCE AND UBER DROP OFF ZONE

MONTY'S — TAP—