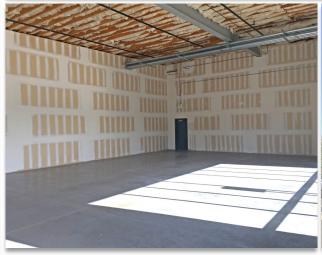

#### **Property Features**

- Prime end-cap for lease last vacancy!
- New construction completed in 2015
- 15 foot ceilings
- Co-tenants include: El Pollo Loco, FarmerBoys, Saladfarm, Yogurtland, Polished Nail Salon, and Bon Bon Tea House
- 9Round Fitness Coming Soon!
- Pylon signage available