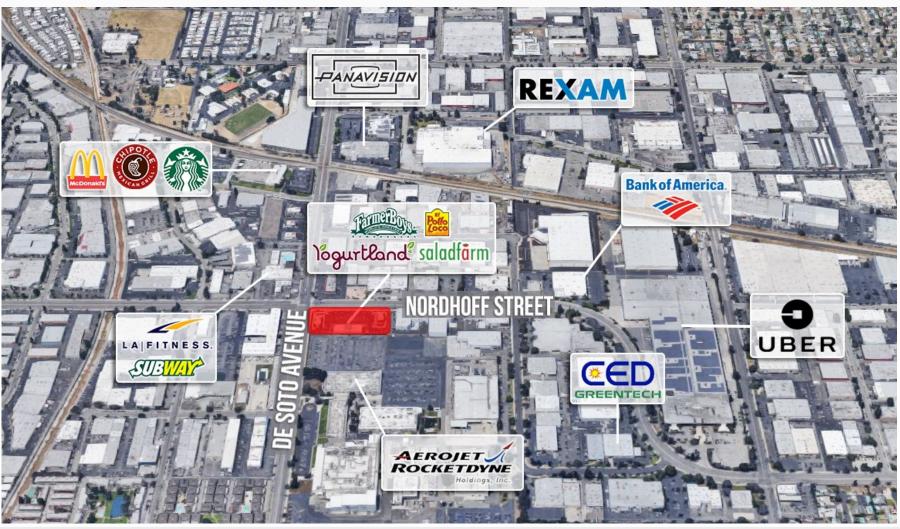

#### **Property Features**

- Prime end-cap for lease last vacancy!
- New construction completed in 2015
- 15 foot ceilings
- Co-tenants include: El Pollo Loco, FarmerBoys, Saladfarm, Yogurtland, Polished Nail Salon, and Bon Bon Tea House
- 9Round Fitness Coming Soon!
- Pylon signage available

#### **Area Amenities**

- Located on a signalized, highly trafficked intersection
- Huge employment base in immediate area, including Aerojet Rocketdyne, RPI Dental, Solar City, Worxshaks, and DNJ Engine Components
- Nearby retailers include LA Fitness, Starbucks, and McDonalds