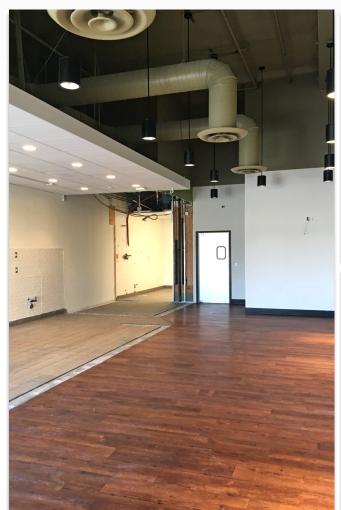

#### **Property Features**

- Prime end-cap for lease last vacancy!
- New construction completed in 2015
- 15 foot ceilings
- Co-tenants include: El Pollo Loco, FarmerBoys, Saladfarm, Yogurtland, Polished Nail Salon, and Bon Bon Tea House
- 9Round Fitness Coming Soon!
- Pylon signage available