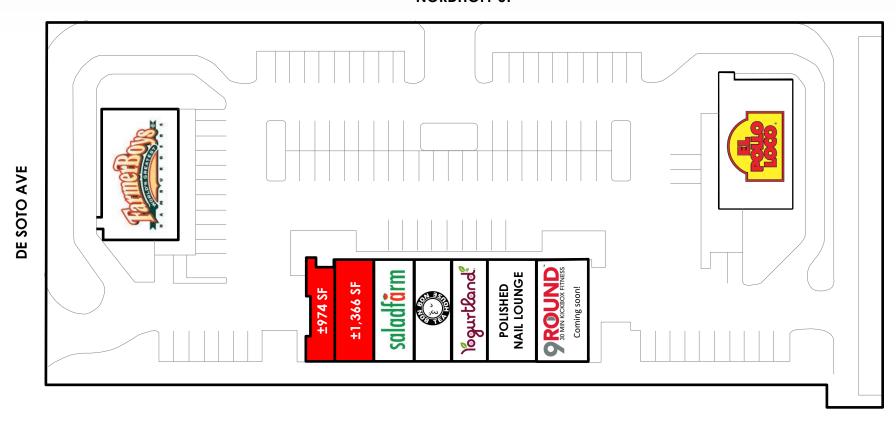

#### **Property Features**

- Prime end-cap for lease last vacancy!
- New construction completed in 2015
- 15 foot ceilings
- Co-tenants include: El Pollo Loco, FarmerBoys, Saladfarm, Yogurtland, Polished Nail Salon, and Bon Bon Tea House
- 9Round Fitness Coming Soon!
- Pylon signage available