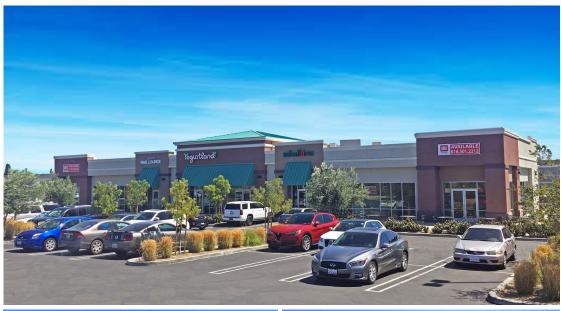

20790 Nordhoff Street, Chatsworth, CA 91311

#### **Property Features**

- Prime end-cap for lease last vacancy!
- New construction completed in 2015
- 15 foot ceilings
- Co-tenants include: El Pollo Loco, FarmerBoys, Saladfarm, Yogurtland, Polished Nail Salon, and Bon Bon Tea House
- 9Round Fitness Coming Soon!
- Pylon signage available

#### **Area Amenities**

- Located on a signalized, highly trafficked intersection
- Huge employment base in immediate area, including Aerojet Rocketdyne, RPI Dental, Solar City, Worxshaks, and DNJ Engine Components
- Nearby retailers include LA Fitness, Starbucks, and McDonalds