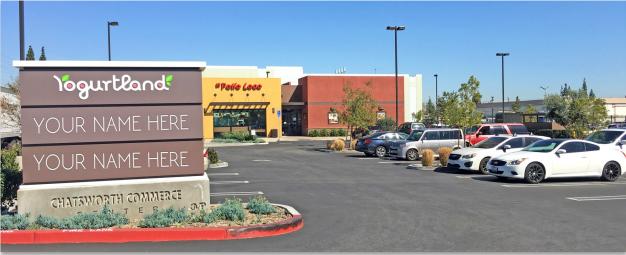

#### **Property Features**

- Prime end-cap for lease last vacancy!
- New construction completed in 2015
- 15 foot ceilings
- Co-tenants include: El Pollo Loco, FarmerBoys, Saladfarm, Yogurtland, Polished Nail Salon, and Bon Bon Tea House
- 9Round Fitness Coming Soon!
- Pylon signage available

#### **Area Amenities**

- Located on a signalized, highly trafficked intersection
- Huge employment base in immediate area, including Aerojet Rocketdyne, RPI Dental, Solar City, Worxshaks, and DNJ Engine Components
- Nearby retailers include LA Fitness, Starbucks, and McDonalds