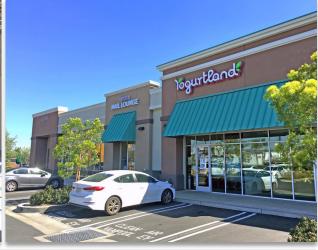

#### **Property Features**

- Prime end-cap for lease last vacancy!
- New construction completed in 2015
- 15 foot ceilings
- Co-tenants include: El Pollo Loco, FarmerBoys, Saladfarm, Yogurtland, Polished Nail Salon, and Bon Bon Tea House
- 9Round Fitness Coming Soon!
- Pylon signage available