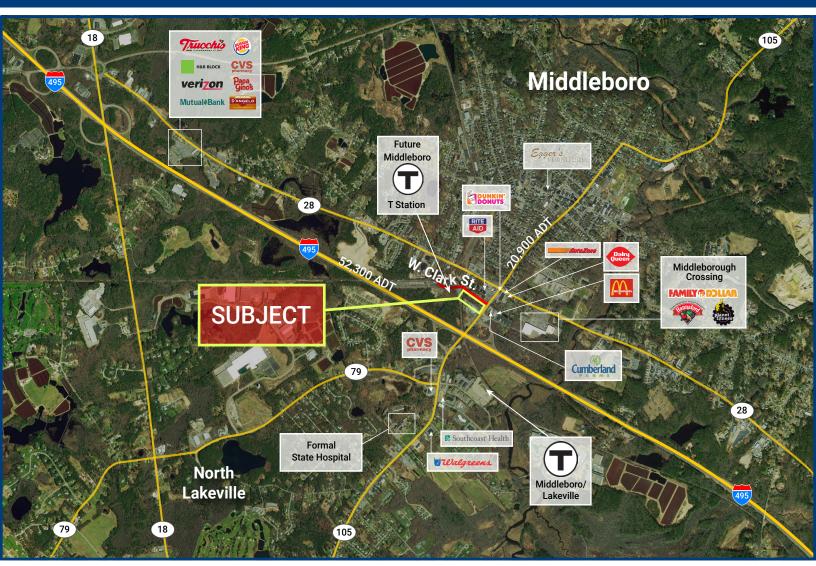

# LAND FOR SALE OR LEASE LOCATED OFF ROUTE 105

6,14, 18 West Clark Street • Middleboro, MA 02346

### Highlights:

- Easy access to busy Route 105 and I-495
- Use could benefit from the future T-Station located at the end of West Clark Street
- Opportunity for uses such as residential, office, commercial, and more.
- Recent road and signal improvements at the Route 105 / I-495 Ramps

### **Property Profile:**

**Total Lot Size:** 78.290 SF

Lease Type: NNN

**Lease Term:** Minimum 3 years

**Zone:** General Use

**Utilities:** Electricity / Gas / Water