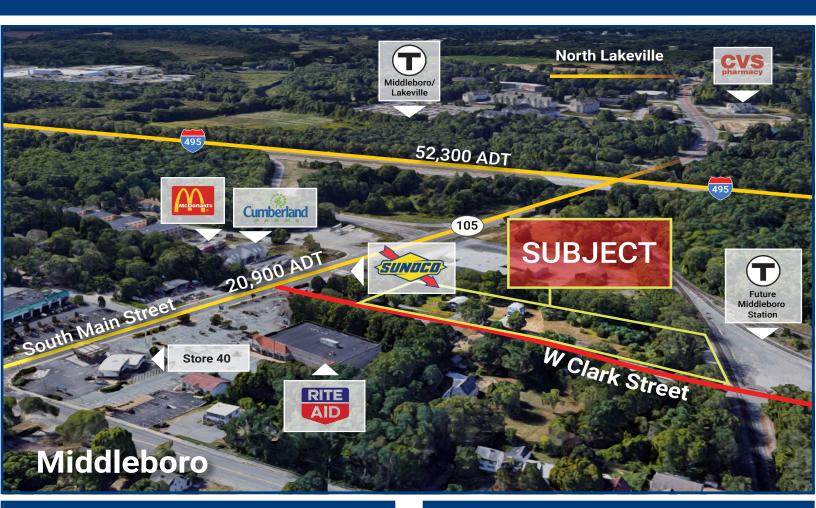

# LAND FOR SALE OR LEASE LOCATED OFF ROUTE 105

6,14, 18 West Clark Street • Middleboro, MA 02346

### Highlights:

- Easy access to busy Route 105 and I-495
- Use could benefit from the future T-Station located at the end of West Clark Street
- Opportunity for uses such as residential, office, commercial, and more.
- Recent road and signal improvements at the Route 105 / I-495 Ramps

### **Property Profile:**

**Total Lot Size:** 78.290 SF

Lease Type: NNN

**Lease Term:** Minimum 3 years

**Zone:** General Use

**Utilities:** Electricity / Gas / Water