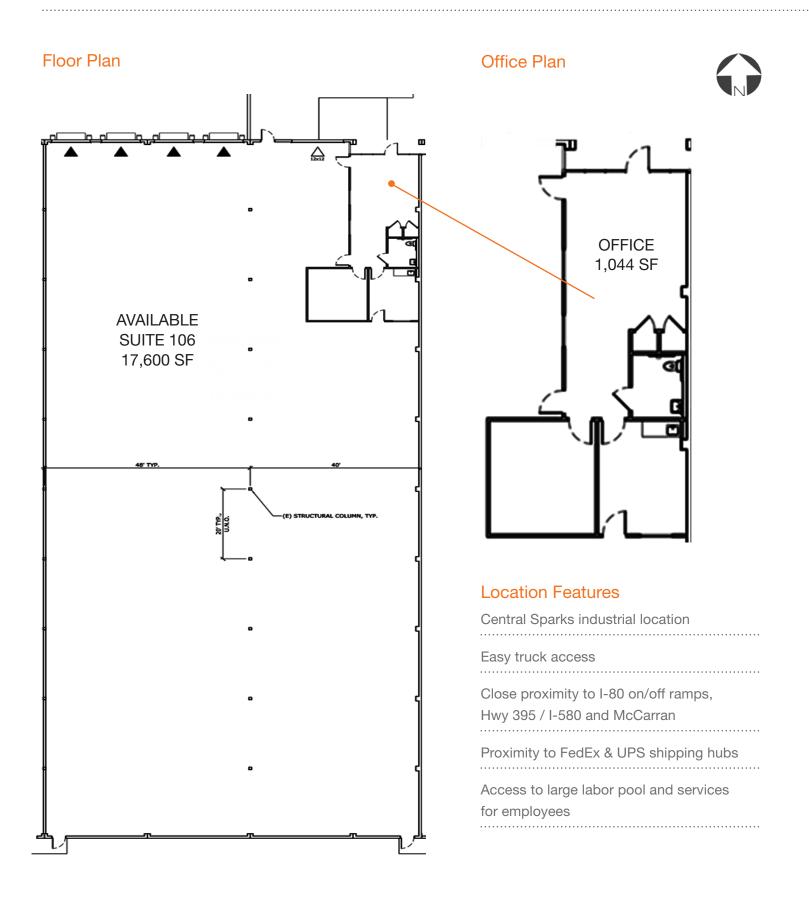

# For Lease

Spice Islands II, Suite 106



## 1095 Spice Island Dr, Suite 106 Sparks, NV



#### Contact

Dave Simonsen, SIOR, CCIM 775.470.8877 simonsen@kiddermathews.com

#### Features

#### Steve Kucera, CCIM 775.470.8866 skucera@kiddermathews.com





# For Lease

# Site Plan



## Aerial





# For Lease

#### Transportation

# AIRReno-Tahoe Int'l Airport5.4 milesReno-Stead FBO15.4 milesUPS Regional2.6 milesFedEx Express3.0 milesFedEx Ground3.1 milesFedEx LTL3.0 miles

### Demographics

|               | 3 mi     | 5 mi     | 10 mi    |
|---------------|----------|----------|----------|
| Population    | 58,242   | 183,832  | 377,627  |
| Households    | 22,989   | 74,407   | 150,477  |
| Median Income | \$49,895 | \$43,994 | \$59,974 |

#### Nevada State Incentives

| No state, corporate or personal income tax                           |
|----------------------------------------------------------------------|
|                                                                      |
| No estate tax, no inventory tax, no<br>unitary tax