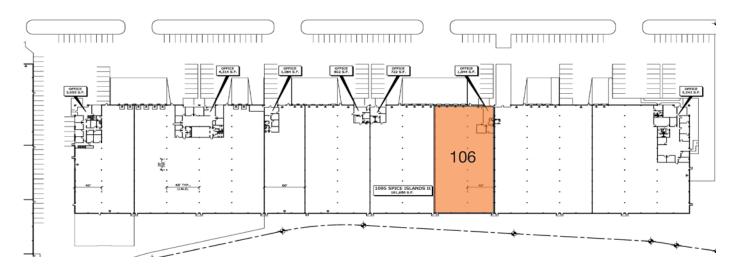

# For Lease

Spice Islands II, Suite 106



## 1095 Spice Island Dr, Suite 106 Sparks, NV



#### Contact

Dave Simonsen, SIOR, CCIM 775.470.8877 simonsen@kiddermathews.com

#### Features

#### Steve Kucera, CCIM 775.470.8866 skucera@kiddermathews.com





# For Lease

# Site Plan



## Aerial





# For Lease

#### Transportation

# AIRReno-Tahoe Int'l Airport5.4 milesReno-Stead FBO15.4 milesUPS Regional2.6 milesFedEx Express3.0 milesFedEx Ground3.1 milesFedEx LTL3.0 miles

### Demographics

|               | 3 mi     | 5 mi     | 10 mi    |
|---------------|----------|----------|----------|
| Population    | 58,242   | 183,832  | 377,627  |
| Households    | 22,989   | 74,407   | 150,477  |
| Median Income | \$49,895 | \$43,994 | \$59,974 |

#### Nevada State Incentives

| No state, corporate or personal income tax                           |
|----------------------------------------------------------------------|
|                                                                      |
| No estate tax, no inventory tax, no<br>unitary tax, no franchise tax |
| Right