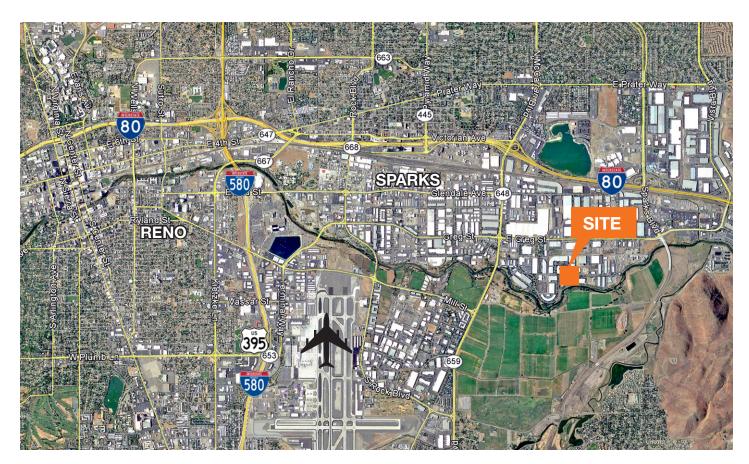

# For Lease

Spice Islands II, Suite 106



## 1095 Spice Island Dr, Suite 106 Sparks, NV



#### Contact

Dave Simonsen, SIOR, CCIM 775.470.8877 simonsen@kiddermathews.com

#### Features

#### Steve Kucera, CCIM 775.470.8866 skucera@kiddermathews.com





# For Lease

# Site Plan



## Aerial





# For Lease

#### Transportation

# AIRReno-Tahoe Int'l Airport5.4 milesReno-Stead FBO15.4 milesUPS Regional2.6 milesFedEx Express3.0 milesFedEx Ground3.1 milesFedEx LTL3.0 miles

### Demographics

|               | 3 mi     | 5 mi     | 10 mi    |
|---------------|----------|----------|----------|
| Population    | 58,242   | 183,832  | 377,627  |
| Households    | 22,989   | 74,407   | 150,477  |
| Median Income | \$49,895 | \$43,994 | \$59,974 |

#### Nevada State Incentives

| No state, corporate or personal income tax                           |
|----------------------------------------------------------------------|
|                                                                      |
| No estate tax, no inventory tax, no<br>unitary tax, no franchise tax |
| Right-to-work stat