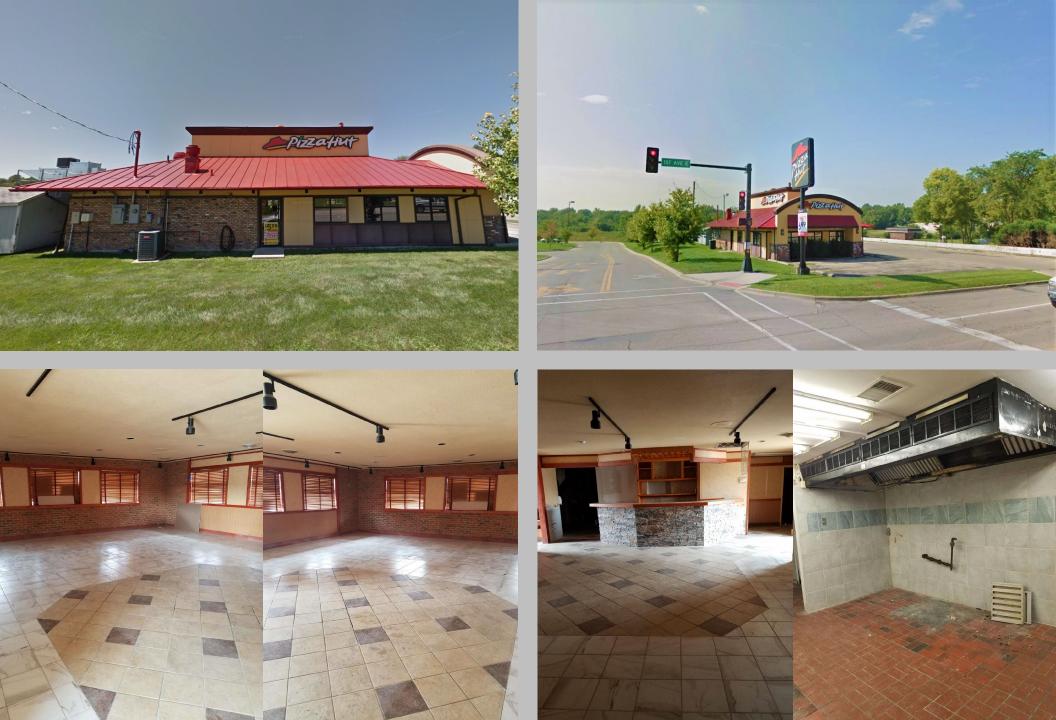

## Former Pizza Hut

Newton, IA

Jordan Gorjian Director of Leasing jordan@gorjianacq.com | gorjianacq.com 516.858.0238 Find me on <u>LinkedIn</u> | <u>View Listings</u>

3

|                                        | PROPERTY DE                                                                                                                                        | ESCRIPTION              |                       | Story City_                                | Conrad                     | (2) (218)<br>Traer<br>Dysart Vintor |
|----------------------------------------|----------------------------------------------------------------------------------------------------------------------------------------------------|-------------------------|-----------------------|--------------------------------------------|----------------------------|-------------------------------------|
| Address                                | 1337 First Ave E, N                                                                                                                                | Newton, IA              |                       |                                            | 330                        |                                     |
| Property Type                          | Restaurant                                                                                                                                         | Qç                      | gden 30 A             | Ames Nevada Colo State Center              | Marshalltown               | 218                                 |
| Lot Size                               | 0.41 Acres                                                                                                                                         |                         | (169)                 | Melbourne                                  | Tama                       |                                     |
| Building Size                          | 1,800 SF                                                                                                                                           |                         | Madrid                | Huxley Maxwell 65 330                      |                            | Belle Plaine                        |
|                                        |                                                                                                                                                    |                         |                       | Ankeny                                     | (224)<br>1337 1st Ave E, 6 | Marengo<br>6                        |
| Nearby Retailers                       | Hy-Vee, Walgreens, Great Southern Bank, Kwik Star,<br>Exreme Clean Auto Spa, Taco John's, Walmart, Shoe Dept,<br>Goodwill, NAPA, Casey's, and more |                         | Tis)<br>Urbandale     | Ankeny<br>Colfax<br>Moines<br>Prairie City | Newton, IA-50208           | ezuma<br>North Englist              |
| Vehicles Per Day                       | 11,353                                                                                                                                             |                         | <b>1</b>              | E C                                        | New Sharon                 | -22                                 |
| Comments                               | Out-Parcel to Hy-Vee Grocery Store                                                                                                                 |                         |                       | es<br>Pleasantville                        | Pella 163                  | What Cheer                          |
|                                        | Great Visibility fro                                                                                                                               |                         | nterset<br>St Charles | Knoxville                                  | Oskaloosa                  | Sigourney                           |
|                                        | IN the heart of Ne                                                                                                                                 | ewton's retail corridor | a) New Virginia       | Melcher-Dallas                             | Bussey                     | Fremont (149                        |
|                                        | Pylon Signage available                                                                                                                            |                         |                       | 14                                         | 5 Eddyville<br>Lovilia     | Hedrick 78                          |
|                                        | Easy access                                                                                                                                        |                         | Murray                | 6                                          | (3)                        |                                     |
| DEMOGRAPHICS                           |                                                                                                                                                    |                         |                       |                                            |                            |                                     |
|                                        |                                                                                                                                                    | 1 Mile Radius           | 3 Mile Radius         |                                            | 5 Mile Radius              |                                     |
| Population                             |                                                                                                                                                    | 9,678                   | 16,990                |                                            | 18,392                     |                                     |
| Households                             |                                                                                                                                                    | 4,366                   | 7,284                 |                                            | 7,758                      |                                     |
| Median Household Income                |                                                                                                                                                    | \$55,123                | \$60,831              |                                            | \$62,207                   |                                     |
| Median Home Value                      |                                                                                                                                                    | \$147,286               | \$157,951             |                                            | \$164,296                  |                                     |
| Establishments                         |                                                                                                                                                    | 339                     | 481                   |                                            | 510                        |                                     |
| Employees                              |                                                                                                                                                    | 5,038                   | 7,182                 |                                            | 7,538                      |                                     |
| Race/Ethnicity: White                  |                                                                                                                                                    | 95%                     | 95%                   |                                            | 95%                        |                                     |
| Race/Ethnicity: Black/African American |                                                                                                                                                    | 2%                      | 2%                    |                                            | 2%                         |                                     |