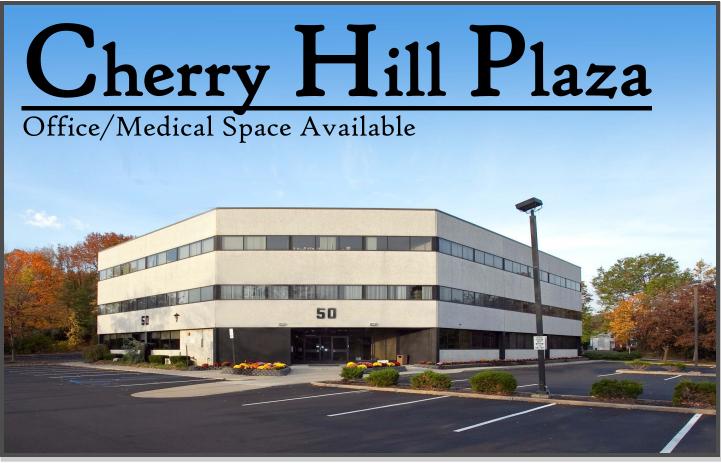

## 1,708 square feet on the 1st floor

Exclusive Broker

New Common Areas New Parking Lot New Elevator Cab Easy access to and from Route 46, I-80 & I-287 Abundant Parking Handicap Accessible Professionally Managed