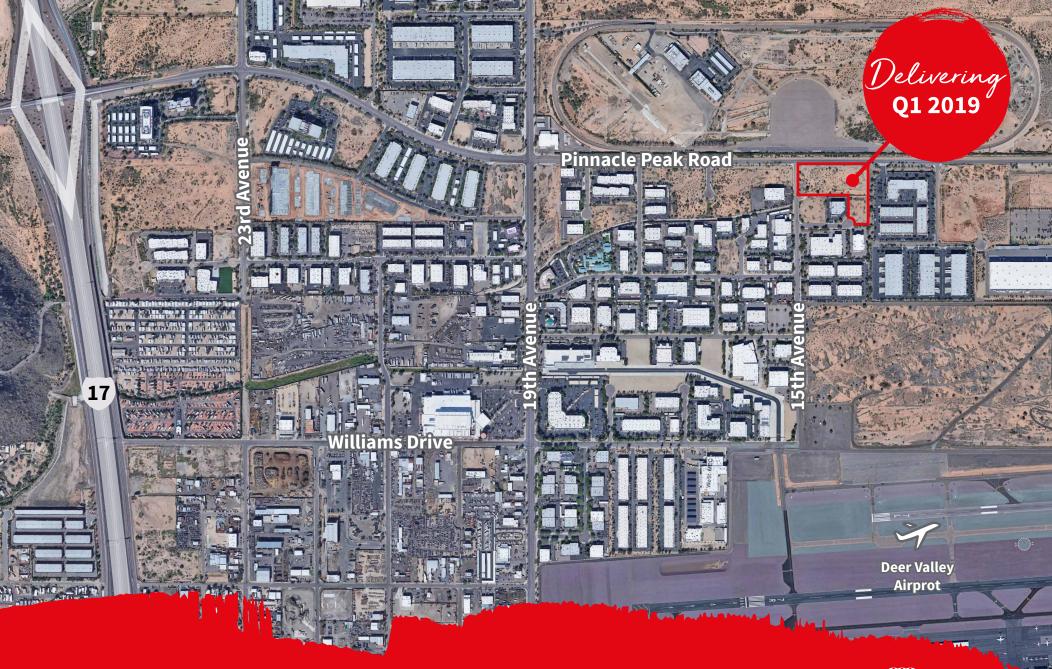

SEC 15th Avenue and Pinnacle Peak Road 55,600 SF Flex Development

## **Property** Features

- 55,600 SF Flex development
- 24' clear
- 5.2:1000 parking
- Frontage on Pinnacle Peak Road
- Delivers 1 Q 2019