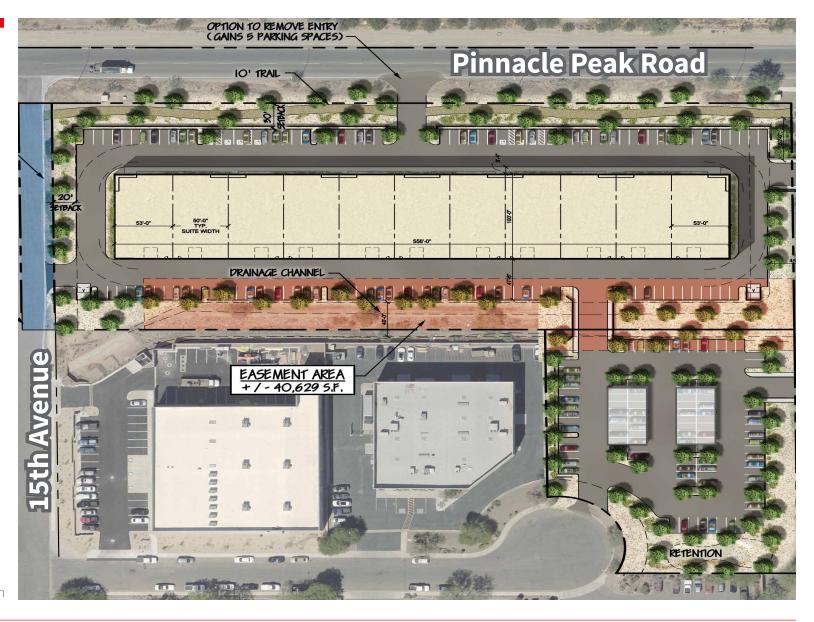

## **Property** Features

- 55,600 SF Flex development
- 24' clear
- 5.2:1000 parking
- Frontage on Pinnacle Peak Road
- Delivers 1 Q 2019