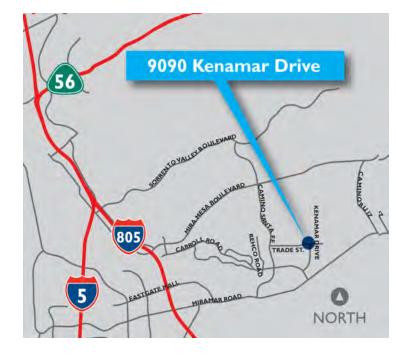

# Dock-High Warehouse

9090 KENAMAR DRIVE | SAN DIEGO, CALIFORNIA 92121

## Dock-High Warehouse

Colliers International

9090 KENAMAR DRIVE | SAN DIEGO, CALIFORNIA 92121