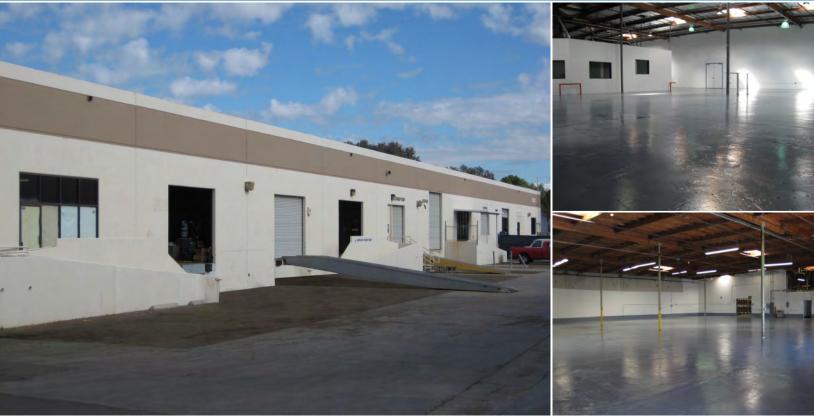

# Dock-High Warehouse

9090 KENAMAR DRIVE | SAN DIEGO, CALIFORNIA 92121

## **Building Features**

- > 33,900 SF Freestanding Industrial Building
- > Approximately 6,000-22,400 square feet available
- > 10% Office; 90% Warehouse
- > Five (5) dock loading doors
- > 18' clear height
- > Fully sprinklered
- > Gas served
- > New offices
- > IL-2-1 zoning
- > Heavy 480V Power
- > Responsive and local ownership
- > Easy access from I-805, I-15, and Miramar Road