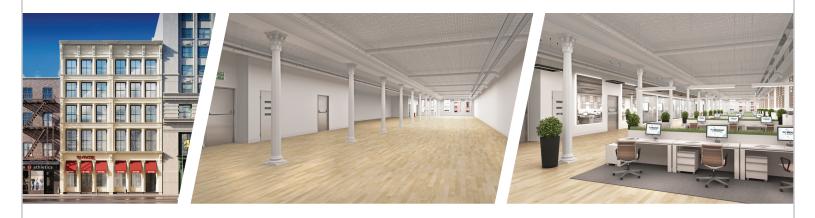

## OUTSTANDING FULL FLOOR LOFT / OFFICE SPACE FOR LEASE / SUMMER 2020

Entire Third Floor: 10,400 SF / 52' x 200' / Ceiling Height: 13'

## Will Divide to 5,200SF

Delivered in Vanilla Box Condition

Asking Rent: \$50 PSF = \$520,000 Modified Gross Per Annum

#### **FEATURES**

- Lobby Entrance And Prominent Frontage Onto Broadway
- Loading Area & Service Elevator On Mercer Street
- 24/7 Security Controlled Access
- Full Floor Tenant Controlled Presence
- Heavy Capacity Electric
- High Exposed Ceilings
- Oversized Windows
- · Bright Loft Space

# OPEN FLOOR PLAN