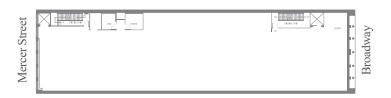

## OUTSTANDING FULL FLOOR LOFT / OFFICE SPACE FOR LEASE / SUMMER 2020

Entire Third Floor: 10,400 SF / 52' x 200' / Ceiling Height: 13'

## Will Divide to 5,200SF

Delivered in Vanilla Box Condition

Asking Rent: \$50 PSF = \$520,000 Modified Gross Per Annum

#### **FEATURES**

- Lobby Entrance And Prominent Frontage Onto Broadway
- Loading Area & Service Elevator On Mercer Street
- 24/7 Security Controlled Access
- Full Floor Tenant Controlled Presence
- Heavy Capacity Electric
- High Exposed Ceilings
- Oversized Windows
- · Bright Loft Space