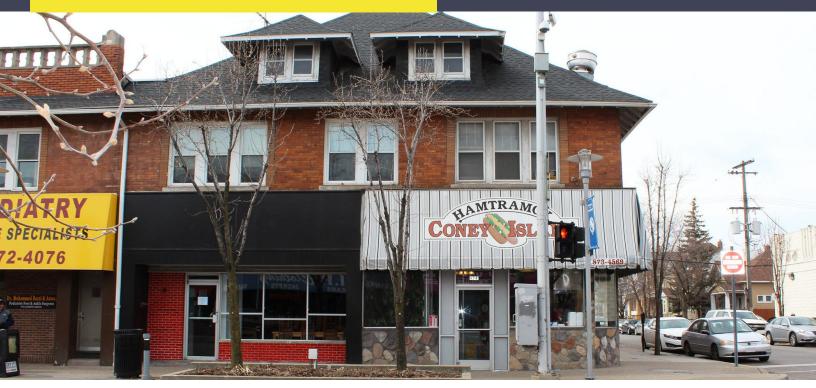

## 9741 JOSEPH CAMPAU STREET HAMTRAMCK, MICHIGAN

INVESTMENT SALE – MULTI-USE 12,338 Square Feet

#### **GREAT MULTI-USE PROPERTY**

#### **PROPERTY FEATURES**

- 12,338 square foot property
- Zoned CBD
- Built in 1920
- 3-story building
- 10 apartment units with 4 additional commercial tenants
- Please contact broker for more details
- Sale Price: \$1,775,000