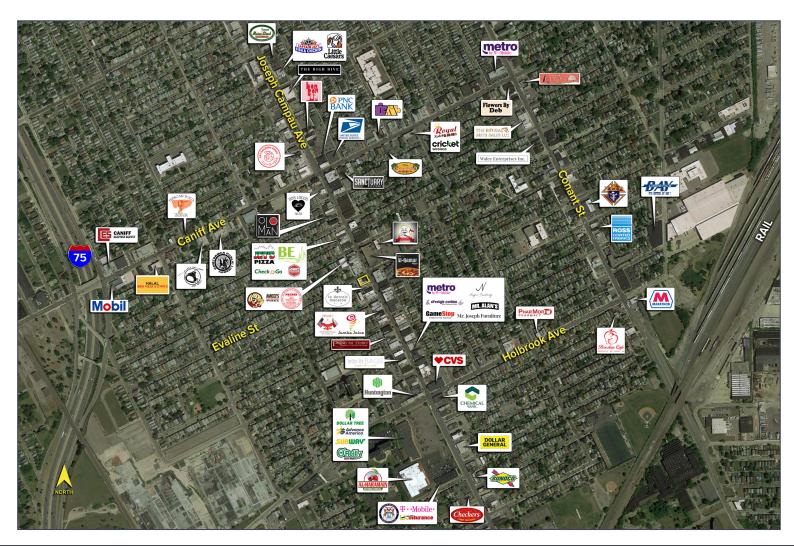

# 9741 Joseph Campau – Hamtramck, Michigan Investment Sale – Multi-Use Property

| DEMOGRAPHICS |            |                |
|--------------|------------|----------------|
|              | POPULATION | MED. HH INCOME |
| 1 MILE       | 27,728     | \$29,400       |
| 3 MILE       | 118,517    | \$27,713       |
| 5 MILE       | 350,935    | \$31,701       |