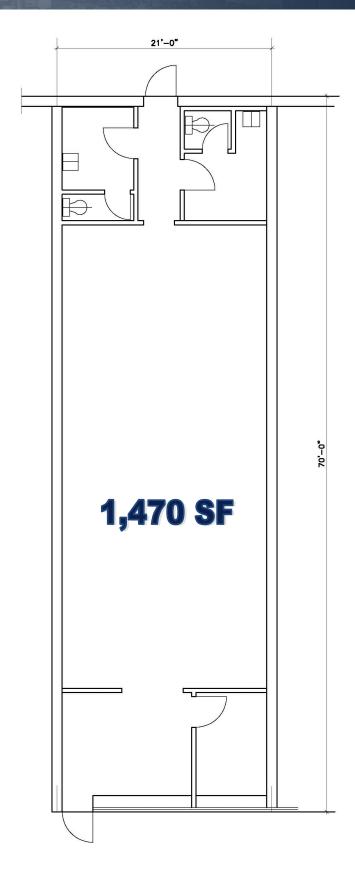

### PROPERTY INFORMATION

ADDRESS 2326 Louisiana Avenue

CITY, STATE St. Louis Park, MN

**BUILDING SIZE** 24,000 SF

YEAR BUILT 1967

**LOT SIZE** 2 Acres

**SPACE AVAILABLE** 1,470 SF

ASKING RENT \$18.50 PSF Net