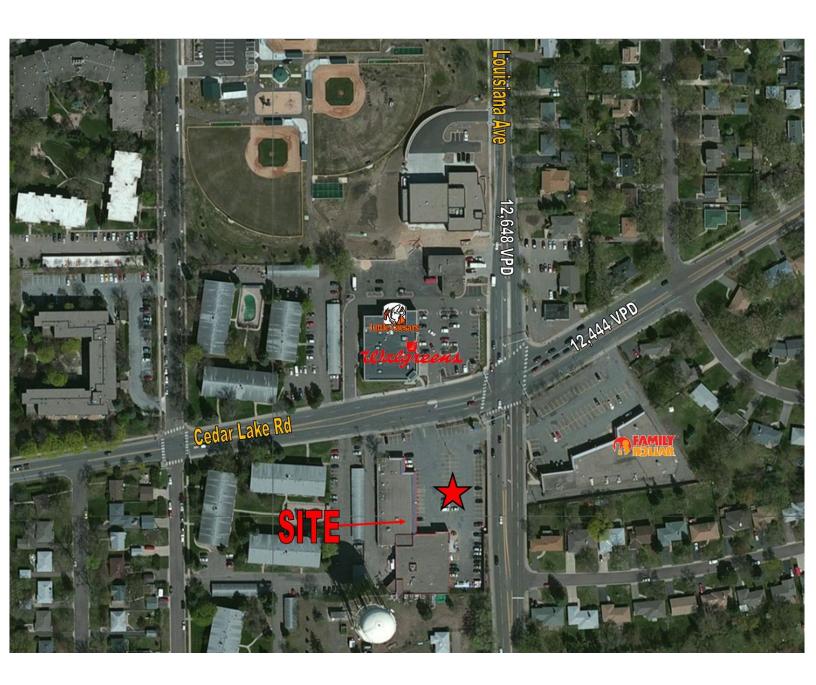

| TRAFFIC COUNTS  |            |  |  |
|-----------------|------------|--|--|
| CEDAR LAKE RD S | 12,444 VPD |  |  |
| LOUISIANA AVE S | 12,648 VPD |  |  |

| AREA RETAILERS       |  |
|----------------------|--|
| Walgreens            |  |
| Family Dollar        |  |
| Ariana Kabob & Gyro  |  |
| Little Caesars Pizza |  |

# **COMMENTS**

- Westwood Shopping Center West has been serving the markets of St. Louis Park, and parts of Golden Valley for decades.
- Westwood Center West features quick access from both Louisiana Avenue and Cedar Lake Road, and is easily accessible to both Highway 394 and Highway 100.
- Within 3 miles of the center boasts a significant amount of Class A and B office complexes which generates daytime traffic to the center.
- Sister center Westwood East located across Louisiana.