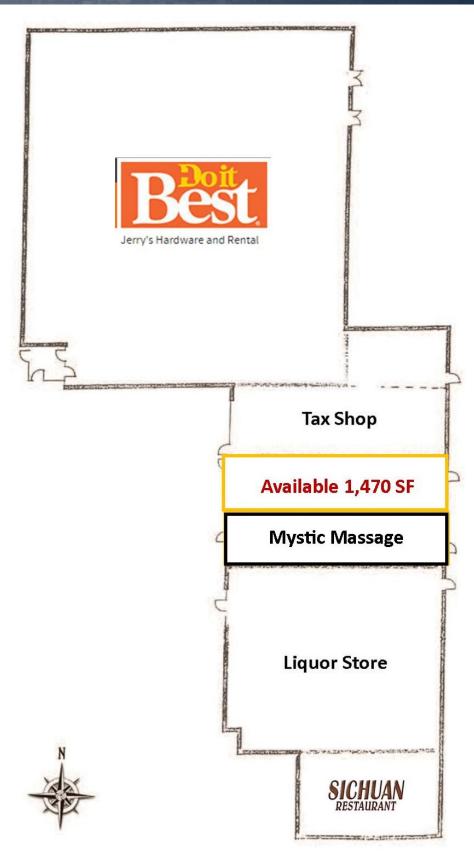

### PROPERTY INFORMATION

ADDRESS 2326 Louisiana Avenue

CITY, STATE St. Louis Park, MN

**BUILDING SIZE** 24,000 SF

YEAR BUILT 1967

**LOT SIZE** 2 Acres

**SPACE AVAILABLE** 1,470 SF

ASKING RENT \$18.50 PSF Net

## **TENANTS**

Jerry's Hardware
West Wood Liquor Store
Sichuan Restaurant
Mystic Massage