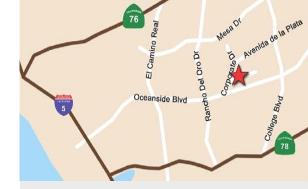

#### FOR LEASE > INDUSTRIAL SPACE

# Oceanic Business Park



3803 OCEANIC DRIVE, SUITE 201, OCEANSIDE, CA 92054



## **Building Amenities**

- > Approximately 6,073 SF industrial suite
- Office area includes a reception area, 5 offices, lunch room, server room and 2 restrooms
- > 2 grade level doors
- > Power: 600 amps, 120/208 volt
- > Clear height: 20' minimum
- > Parking: 16 spaces
- > Great corner location with good visibility
- > Close to commuter rail line, new retail center and hotel services

#### Lease Rate

- > \$0.98 / SF Modified Gross CAM = \$.05/SF/Month
- > Available July 1, 2016



### Oceanic Business Park > Floor Plan



FLOOR PLAN 6,073 SF



## Contact Us

JOE CROTTY 760 930 7906 CARLSBAD, CA joe.crotty@colliers.com Lic# 01369821

JOSH MCFADYEN 760 930 7945 CARLSBAD, CA josh.mcfadyen@colliers.com Lic# 01255566

COLLIERS INTERNATIONAL 5901 Priestly Drive, Suite 100 Carlsbad, CA 92008 www.colliers.com/carlsbad