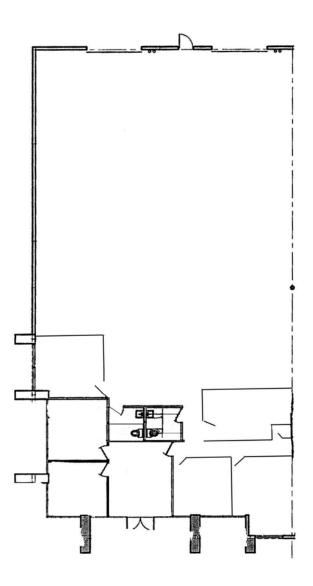

#### FOR LEASE > INDUSTRIAL SPACE

# Oceanic Business Park



3803 OCEANIC DRIVE, SUITE 201, OCEANSIDE, CA 92054



## **Building Amenities**

- > Approximately 6,073 SF industrial suite
- Office area includes a reception area, 5 offices, lunch room, server room and 2 restrooms
- > 2 grade level doors
- > Power: 600 amps, 120/208 volt
- > Clear height: 20' minimum
- > Parking: 16 spaces
- > Great corner location with good visibility
- > Close to commuter rail line, new retail center and hotel services

#### Lease Rate

- > \$0.98 / SF Modified Gross CAM = \$.05/SF/Month
- > Available July 1, 2016



### Oceanic Business Park > Floor Plan



FLOOR PLAN 6,073 SF



## Contact Us

JOE CROTTY 760 930 7906 CARLSBAD, CA joe.crotty@colliers.com Lic# 01369821

JOSH MCFADYEN 760 930 7945 CARLSBAD, CA josh.mcfadyen@colliers.com Lic# 01255566

COLLIERS INTERNATIONAL 5901 Priestly Drive, Suite 100 Carlsbad, CA 92008 www.colliers.com/carlsbad