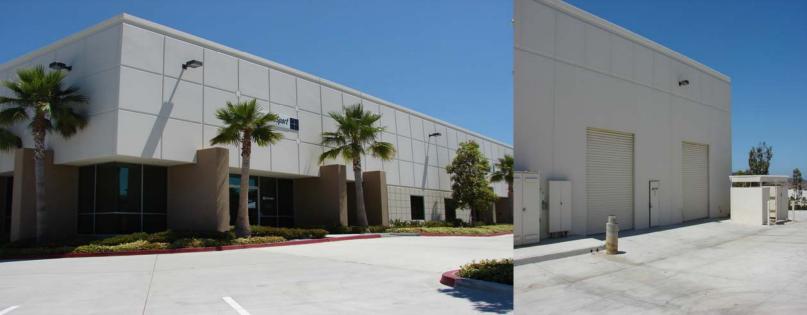

## **Building Amenities**

- > Approximately 6,073 SF industrial suite
- Office area includes a reception area, 5 offices, lunch room, server room and 2 restrooms
- > 2 grade level doors
- > Power: 600 amps, 120/208 volt
- > Clear height: 20' minimum
- > Parking: 16 spaces
- > Great corner location with good visibility
- > Close to commuter rail line, new retail center and hotel services

#### Lease Rate

- > \$0.98 / SF Modified Gross CAM = \$.05/SF/Month
- > Available July 1, 2016