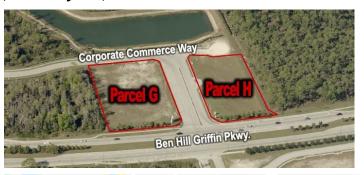

## 16361 & 16371 Corporate Commerce Way, Fort Myers, FL 33913

Listing ID: 29997847 Status: Active

Property Type: Vacant Land For Sale
Possible Uses: Industrial, Office
Gross Land Area: 1.35 - 3.28 Acres
Sale Price: \$997,253 - 2,420,087

Sale Terms: Undisclosed

Nearest MSA: Cape Coral-Fort Myers

County:

Tax ID/APN: 02-46-25-04-0000H.0000 & 02-46-25-04-0000G.0000
Zoning: MPD (LEE COUNTY)

\*PRICE REDUCED\* Two parcels available located just North of Gulf Coast Town Center and Florida Gulf Coast University, South of the Southwest Florida International Airport. Sites front on busy Ben Hill Griffin Pkwy. Both sites are pad ready and have D.O. in place with all utilities to site. Opportunity to build Restaurant or Night Club in the path of progress.