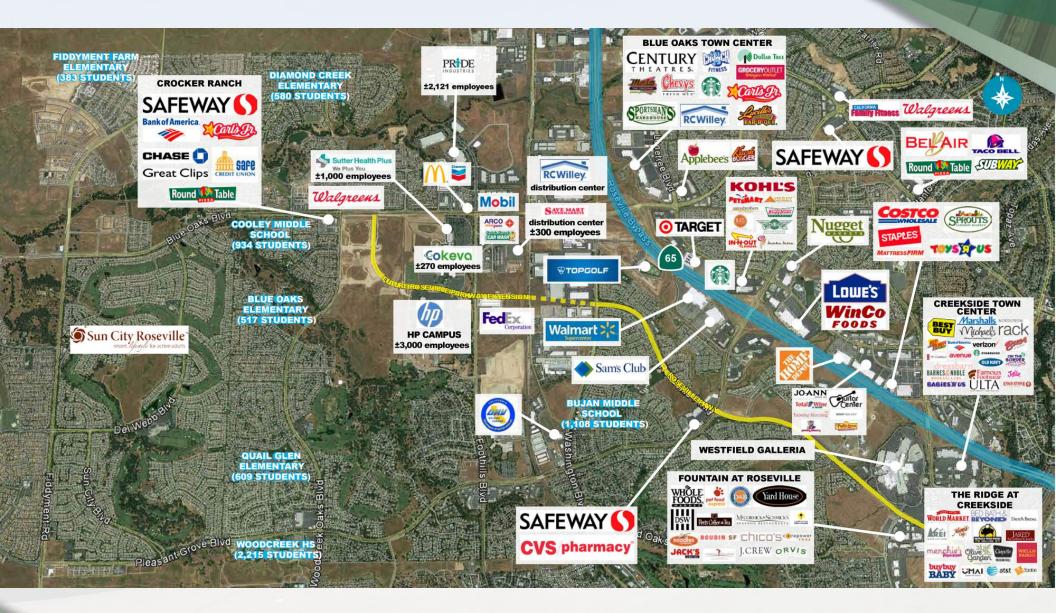

LOCATION MAP 1402-1426 Blue Oaks Blvd. Roseville, CA 95747

The information in this document was obtained from sources we deem reliable; however, no warranty or representation, expressed or implied, is made as to the accuracy of the information contained herein