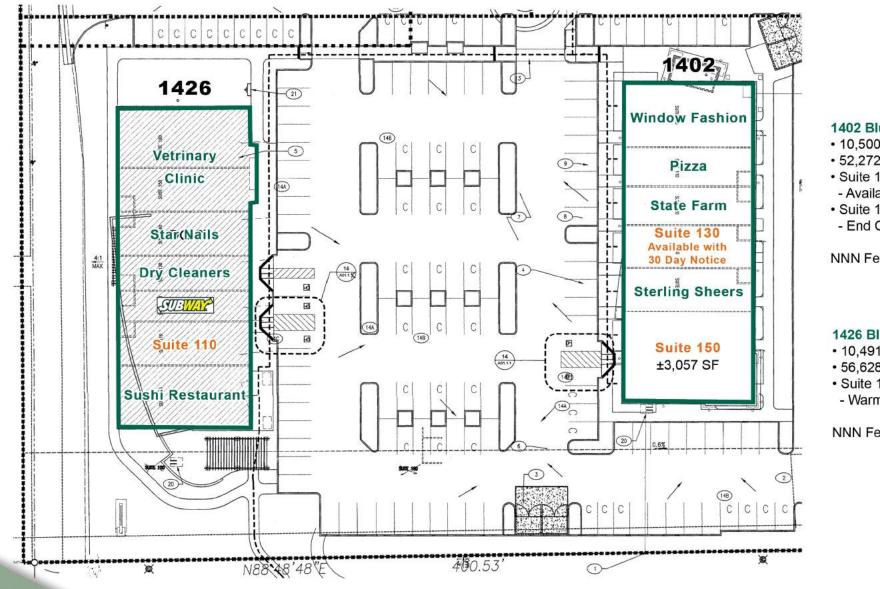

PIZZ

**SITE PLAN** 1402-1426 Blue Oaks Blvd. Roseville, CA 95747

#### 1402 Blue Oaks (Building B):

- 10,500 SF Building
- 52,272 SF Lot / 1.2 Acres
- Suite 130: ±1,419 SF
- Available with 30 Day Notice
- Suite 150: ±3,057 SF
  End Cap.

NNN Fees: ±\$0.49/SF

#### 1426 Blue Oaks (Building C):

- 10,491 SF Building
- 56,628 SF Lot / 1.3 Acres
- Suite 110: ±1,300 SF
  - Warm Shell with Restrooms

NNN Fees: ±\$0.52/SF

**RETAILER MAP** 1402-1426 Blue Oaks Blvd. Roseville, CA 95747