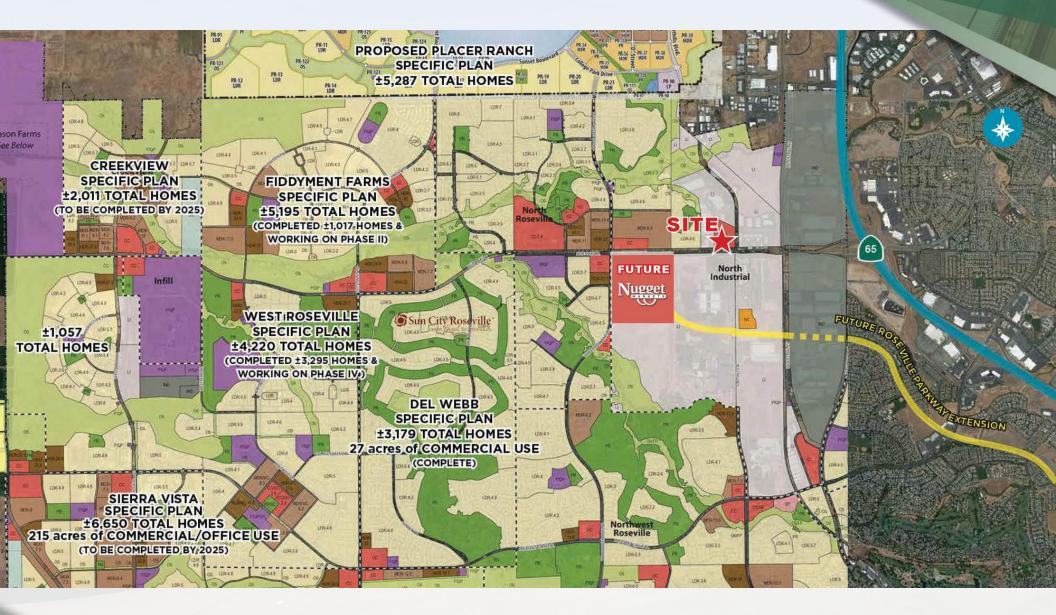

### UPCOMING DEVELOPMENT

1402-1426 Blue Oaks Blvd. Roseville, CA 95747

The information in this document was obtained from sources we deem reliable; however, no warranty or representation, expressed or implied, is made as to the accuracy of the information contained herein.