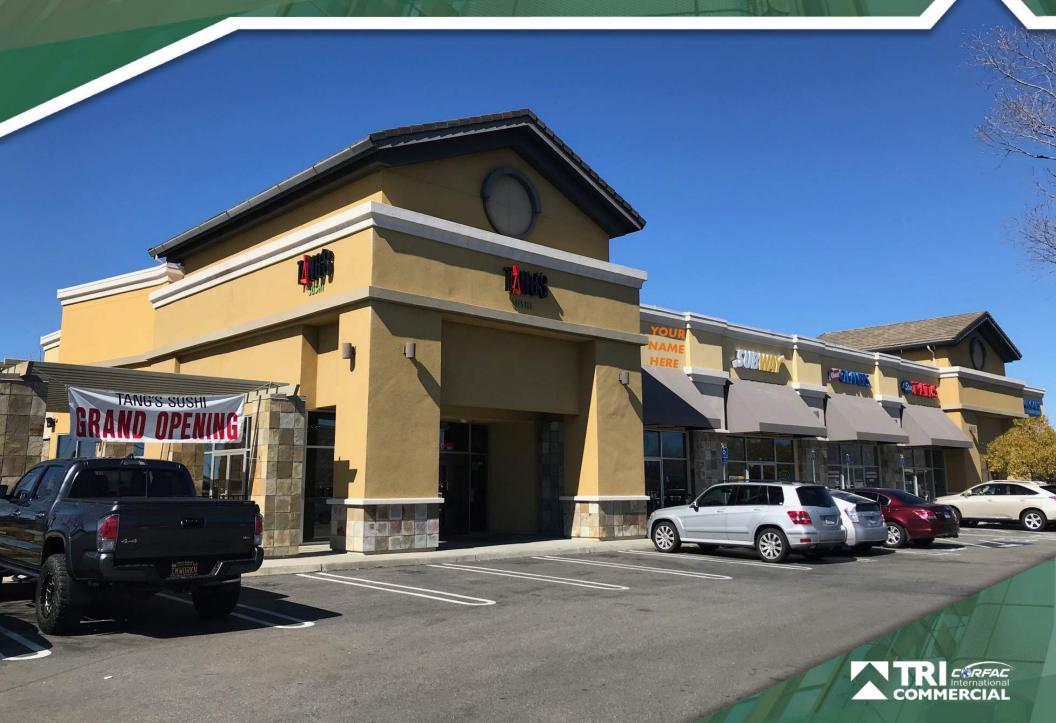

### **SUMMARY**

1402-1426 Blue Oaks Blvd. Roseville, CA 95747

### **PROPERTY HIGHLIGHTS**

- $\pm 1,300$  to  $\pm 3,057$  SF Available
- Warm Shell & Cold Shell Space Available
- Large Lunchtime draw from nearby offices with few current food options
- Street Visibility from Blue Oaks Blvd, the main thoroughfare accessing West Roseville
- Large Residential Area Underserved by Local Retail
- Part of Large Medical & Office Park (17 Freestanding Office Buildings)
- Lease Rate: \$2.00/SF; NNN