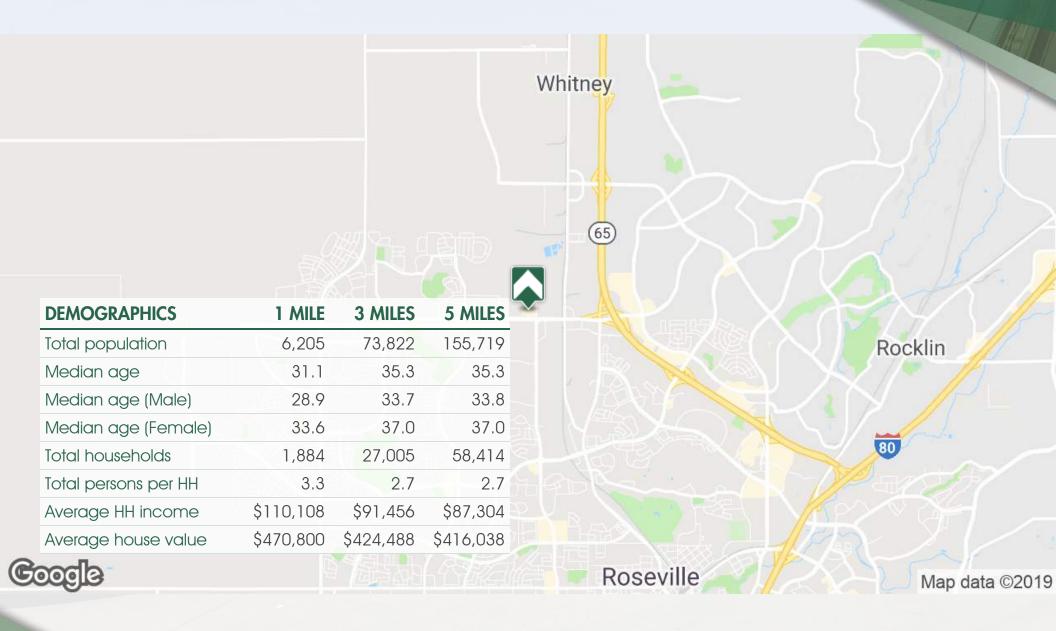

### OFFERING SUMMARY

| Lease Rate:       | \$2.00 SF/month         |          |          |
|-------------------|-------------------------|----------|----------|
| Lease Type:       | NNN (±\$0.49 - 0.52/SF) |          |          |
| Available SF:     | 1,300 - 3,057 SF        |          |          |
| Buildings:        | Two Total               |          |          |
| DEMOCRAPHICS      |                         |          | E MUEC   |
| DEMOGRAPHICS      | 1 MILE                  | 3 MILES  | 5 MILES  |
| Total Households  | 1,884                   | 27,005   | 58,414   |
| Total Population  | 6,205                   | 73,822   | 155,719  |
| Average HH Income | \$110,108               | \$91,456 | \$87,304 |

LOCATION MAP 1402-1426 Blue Oaks Blvd. Roseville, CA 95747

The information in this document was obtained from sources we deem reliable; however, no warranty or representation, expressed or implied, is made as to the accuracy of the information contained herein