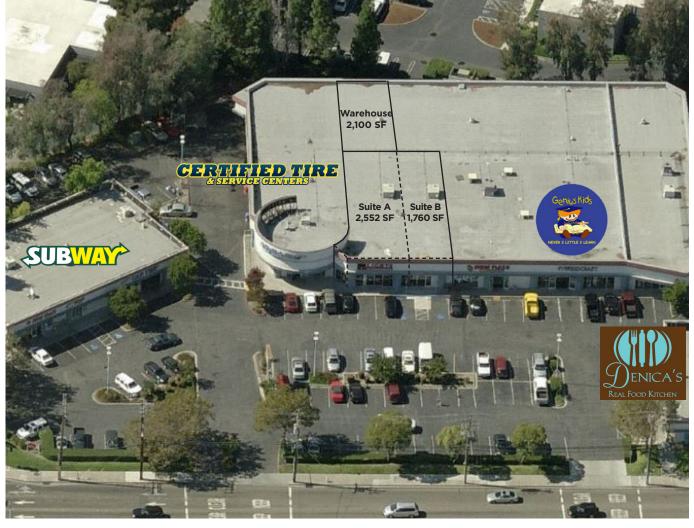

## **PROPERTY HIGHLIGHTS**

- 1,760 6,412 SF retail space available now!
- 2,100 SF warehouse with double loading doors (can be converted to roll-up) and 20' clear height
- Monument signage opportunity at Dougherty & Sierra Lane!

## **LOCATION HIGHLIGHTS**

- Excellent East Dublin location with high visibility
- High traffic corridor, in excess of 28,000 ADT on Dougherty Road
- Co-tenants include: Denica's Cafe, Subway, Certified Auto Service, Genius Kid Academy
- New exterior improvements! New parking lot and paint throughout the center