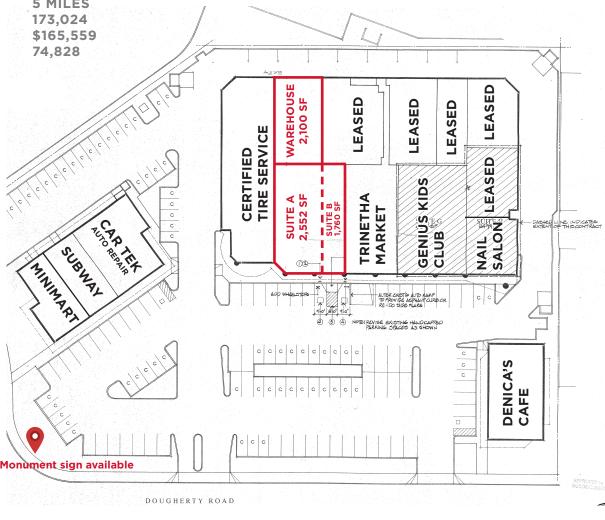

## **PROPERTY HIGHLIGHTS**

- 1,760 6,412 SF retail space available now!
- 2,100 SF warehouse with double loading doors (can be converted to roll-up) and 20' clear height
- Monument signage opportunity at Dougherty & Sierra Lane!

## **LOCATION HIGHLIGHTS**

- Excellent East Dublin location with high visibility
- High traffic corridor, in excess of 28,000 ADT on Dougherty Road
- Co-tenants include: Denica's Cafe, Subway, Certified Auto Service, Genius Kid Academy
- New exterior improvements! New parking lot and paint throughout the center

5 MILES 173,024 \$165,559 74,828

CONTACT INFO:

**JESSICA MAUSER** 

Principal 925.737.4168 imauser@lee-associates.com LIC#: 01728720

5890 Stoneridge Drive Suite 210 Pleasanton, CA 94588