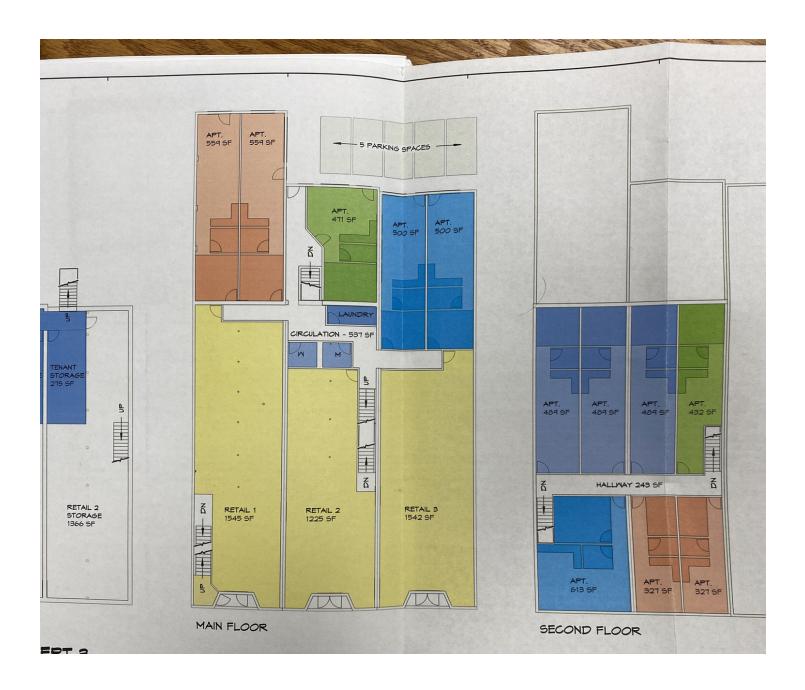

#### **OFFERING SUMMARY**

| Building<br>Size: | 16,724 SF                        |
|-------------------|----------------------------------|
| Available<br>SF:  | 2,500 - 16,000 SF                |
| Lot Size:         | 9,750 SF                         |
| Zoning:           | CBD-Central Business<br>District |
|                   |                                  |

#### **PROPERTY OVERVIEW**

| *Redevelopment Property For Lease<br>*\$5-8 PSF NNN - Tenant Responsible for Buildout<br>*\$12-\$20 PSF NNN - Build to Suit |  |  |  |  |
|-----------------------------------------------------------------------------------------------------------------------------|--|--|--|--|
| *Building consists of 4 Separate Spaces                                                                                     |  |  |  |  |
| *Space 1: 3,700 SF Retail Space with 2,000 SF Basement, 12 ft Ceilings & 10 ft                                              |  |  |  |  |
| Overhead Door in Alley                                                                                                      |  |  |  |  |
| *Space 2: 2,500 SF Retail Space with 2,000 SF Basement and 12 ft Ceilings                                                   |  |  |  |  |
| *Space 3: 2,500 SF Retail Space                                                                                             |  |  |  |  |
| *Space 4: 4,000 SF 2nd Floor Office Space                                                                                   |  |  |  |  |
| *Building is Fully Sprinkled                                                                                                |  |  |  |  |
| *Ability to Add Rooftop Patios                                                                                              |  |  |  |  |
| *Traffic Count = 12,000 Cars Per Day                                                                                        |  |  |  |  |
| *Front Exterior Will Be Getting a Facelift to Create a More Modern Look                                                     |  |  |  |  |
| *Interior Retail Spaces are Perfect for a Modern Industrial Feel with Exposed Brick,                                        |  |  |  |  |
| Wood Beams and Spiral HVAC Ductwork                                                                                         |  |  |  |  |
| *Space Size is Flexible so Tenants Can Lease 2,500-16,000 SF                                                                |  |  |  |  |