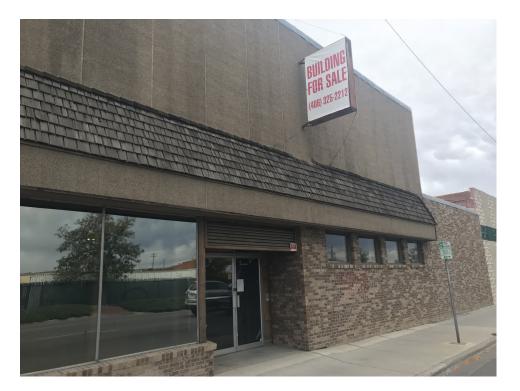

#### **PROPERTY OVERVIEW**

| *Redevelopment Property For Lease<br>*\$5-8 PSF NNN - Tenant Responsible for Buildout<br>*\$12-\$20 PSF NNN - Build to Suit |  |  |  |  |
|-----------------------------------------------------------------------------------------------------------------------------|--|--|--|--|
| *Building consists of 4 Separate Spaces                                                                                     |  |  |  |  |
| *Space 1: 3,700 SF Retail Space with 2,000 SF Basement, 12 ft Ceilings & 10 ft                                              |  |  |  |  |
| Overhead Door in Alley                                                                                                      |  |  |  |  |
| *Space 2: 2,500 SF Retail Space with 2,000 SF Basement and 12 ft Ceilings                                                   |  |  |  |  |
| *Space 3: 2,500 SF Retail Space                                                                                             |  |  |  |  |
| *Space 4: 4,000 SF 2nd Floor Office Space                                                                                   |  |  |  |  |
| *Building is Fully Sprinkled                                                                                                |  |  |  |  |
| *Ability to Add Rooftop Patios                                                                                              |  |  |  |  |
| *Traffic Count = 12,000 Cars Per Day                                                                                        |  |  |  |  |
| *Front Exterior Will Be Getting a Facelift to Create a More Modern Look                                                     |  |  |  |  |
| *Interior Retail Spaces are Perfect for a Modern Industrial Feel with Exposed Brick,                                        |  |  |  |  |
| Wood Beams and Spiral HVAC Ductwork                                                                                         |  |  |  |  |
| *Space Size is Flexible so Tenants Can Lease 2,500-16,000 SF                                                                |  |  |  |  |

#### LISTING OVERVIEW:

3013 Montana Ave is a downtown redevelopment project that will tastefully combine a historic 1908 building with modern industrial finishes to create a truly fun and unique building. With tall ceilings, exposed brick and large wood beams, this building would be ideal for a Restaurant, Brewery, Winery, Retailer, Art Gallery, Group Classes or any Professional Services Firm looking for a trendy space. Your customers & clients will know that they have arrived because the exterior remodel that is mixing brick, wood and steel is really going to make the building pop. Come find out what it looks like to custom design your dream downtown space!