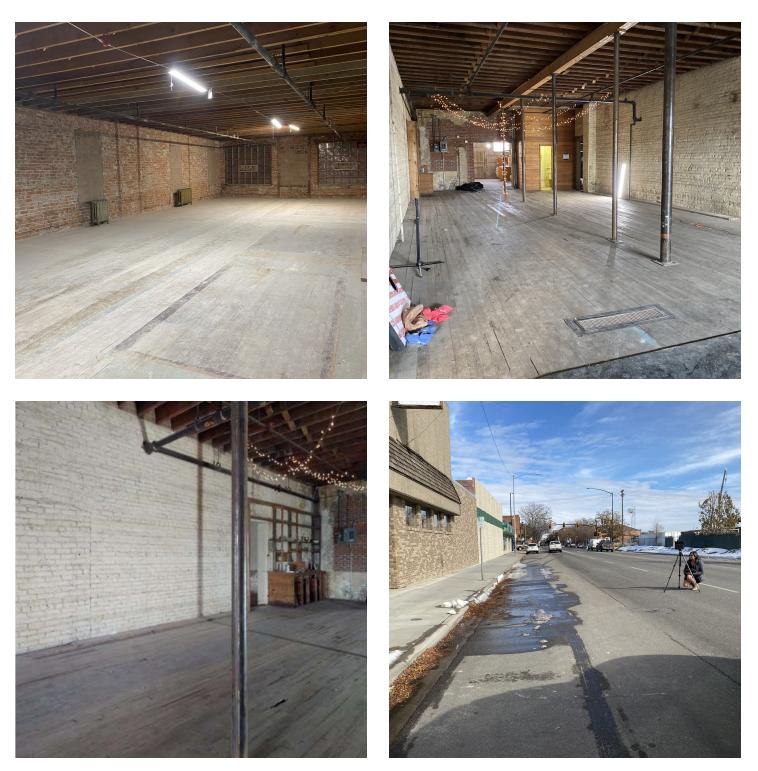

#### LISTING OVERVIEW:

3013 Montana Ave is a downtown redevelopment project that will tastefully combine a historic 1908 building with modern industrial finishes to create a truly fun and unique building. With tall ceilings, exposed brick and large wood beams, this building would be ideal for a Restaurant, Brewery, Winery, Retailer, Art Gallery, Group Classes or any Professional Services Firm looking for a trendy space. Your customers & clients will know that they have arrived because the exterior remodel that is mixing brick, wood and steel is really going to make the building pop. Come find out what it looks like to custom design your dream downtown space!