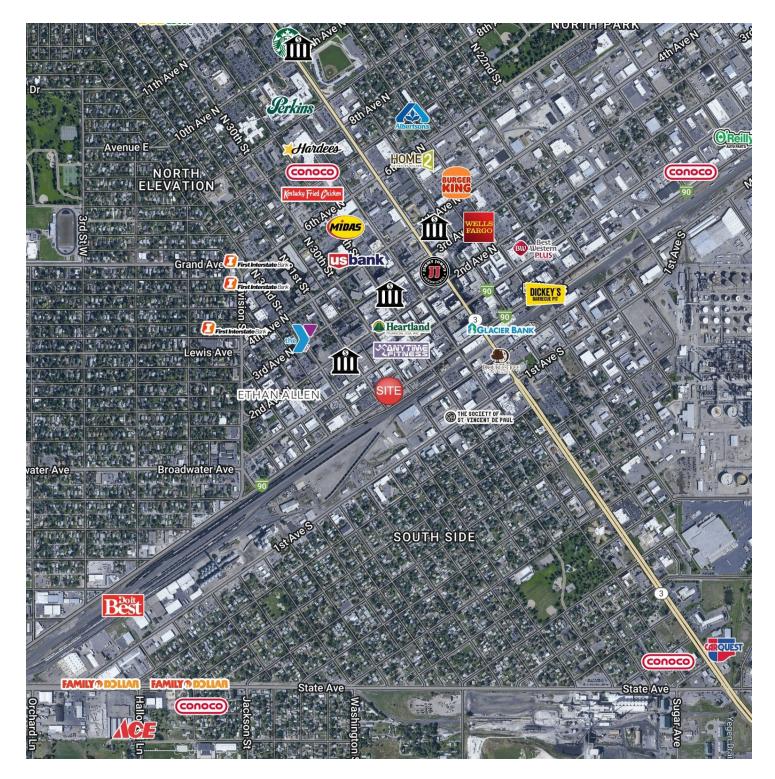

### **3013 MONTANA AVE**

3013 Montana Ave Billings, MT 59102

| POPULATION           | 0.5 MILES | 1 MILE    | 1.5 MILES |
|----------------------|-----------|-----------|-----------|
| Total Population     | 2,318     | 9,826     | 20,870    |
| Average Age          | 40.6      | 35.1      | 34.0      |
| Average Age (Male)   | 38.4      | 32.6      | 32.4      |
| Average Age (Female) | 44.2      | 37.8      | 36.7      |
| HOUSEHOLDS & INCOME  | 0.5 MILES | 1 MILE    | 1.5 MILES |
| Total Households     | 1,307     | 5,061     | 10,210    |
| # of Persons per HH  | 1.8       | 1.9       | 2.0       |
| Average HH Income    | \$48,408  | \$49,529  | \$51,143  |
| Average House Value  | \$99,032  | \$159,369 | \$177,743 |