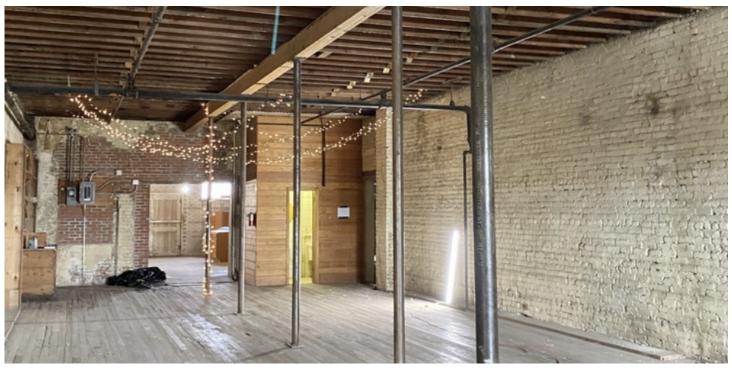

#### LISTING OVERVIEW:

3013 Montana Ave is a downtown redevelopment project that will tastefully combine a historic 1908 building with modern industrial finishes to create a truly fun and unique building. With tall ceilings, exposed brick and large wood beams, this building would be ideal for a Restaurant, Brewery, Winery, Retailer, Art Gallery, Group Classes or any Professional Services Firm looking for a trendy space. Your customers & clients will know that they have arrived because the exterior remodel that is mixing brick, wood and steel is really going to make the building pop. Come find out what it looks like to custom design your dream downtown space!