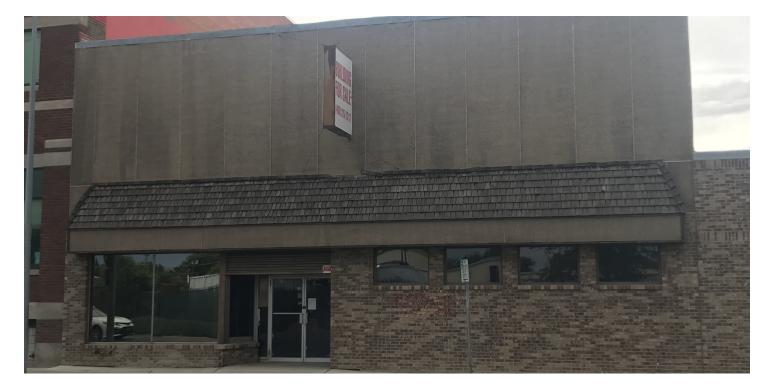

### **3013 MONTANA AVE**

3013 Montana Ave Billings, MT 59102

LEASE RATE

\$5.00 - \$20.00 SF/yr

Nathan Matelich, CCIM 406 781 6889

#### **PROPERTY OVERVIEW**

| *Redevelopment Property For Lease<br>*\$5-8 PSF NNN - Tenant Responsible for Buildout<br>*\$12-\$20 PSF NNN - Build to Suit |  |  |  |  |
|-----------------------------------------------------------------------------------------------------------------------------|--|--|--|--|
| *Building consists of 4 Separate Spaces                                                                                     |  |  |  |  |
| *Space 1: 3,700 SF Retail Space with 2,000 SF Basement, 12 ft Ceilings & 10 ft                                              |  |  |  |  |
| Overhead Door in Alley                                                                                                      |  |  |  |  |
| *Space 2: 2,500 SF Retail Space with 2,000 SF Basement and 12 ft Ceilings                                                   |  |  |  |  |
| *Space 3: 2,500 SF Retail Space                                                                                             |  |  |  |  |
| *Space 4: 4,000 SF 2nd Floor Office Space                                                                                   |  |  |  |  |
| *Building is Fully Sprinkled                                                                                                |  |  |  |  |
| *Ability to Add Rooftop Patios                                                                                              |  |  |  |  |
| *Traffic Count = 12,000 Cars Per Day                                                                                        |  |  |  |  |
| *Front Exterior Will Be Getting a Facelift to Create a More Modern Look                                                     |  |  |  |  |
| *Interior Retail Spaces are Perfect for a Modern Industrial Feel with Exposed Brick,                                        |  |  |  |  |
| Wood Beams and Spiral HVAC Ductwork                                                                                         |  |  |  |  |
| *Space Size is Flexible so Tenants Can Lease 2,500-16,000 SF                                                                |  |  |  |  |