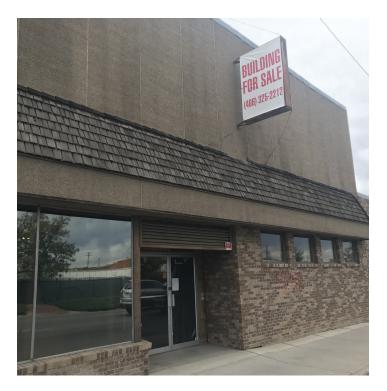

### **3013 MONTANA AVE**

3013 Montana Ave Billings, MT 59102

LEASE RATE

\$5.00 - \$20.00 SF/yr

Nathan Matelich, CCIM 406 781 6889

#### **PROPERTY OVERVIEW**

| *Redevelopment Property For Lease<br>*\$5-8 PSF NNN - Tenant Responsible for Buildout<br>*\$12-\$20 PSF NNN - Build to Suit |  |  |  |  |
|-----------------------------------------------------------------------------------------------------------------------------|--|--|--|--|
| *Building consists of 4 Separate Spaces                                                                                     |  |  |  |  |
| *Space 1: 3,700 SF Retail Space with 2,000 SF Basement, 12 ft Ceilings & 10 ft                                              |  |  |  |  |
| Overhead Door in Alley                                                                                                      |  |  |  |  |
| *Space 2: 2,500 SF Retail Space with 2,000 SF Basement and 12 ft Ceilings                                                   |  |  |  |  |
| *Space 3: 2,500 SF Retail Space                                                                                             |  |  |  |  |
| *Space 4: 4,000 SF 2nd Floor Office Space                                                                                   |  |  |  |  |
| *Building is Fully Sprinkled                                                                                                |  |  |  |  |
| *Ability to Add Rooftop Patios                                                                                              |  |  |  |  |
| *Traffic Count = 12,000 Cars Per Day                                                                                        |  |  |  |  |
| *Front Exterior Will Be Getting a Facelift to Create a More Modern Look                                                     |  |  |  |  |
| *Interior Retail Spaces are Perfect for a Modern Industrial Feel with Exposed Brick,                                        |  |  |  |  |
| Wood Beams and Spiral HVAC Ductwork                                                                                         |  |  |  |  |
| *Space Size is Flexible so Tenants Can Lease 2,500-16,000 SF                                                                |  |  |  |  |