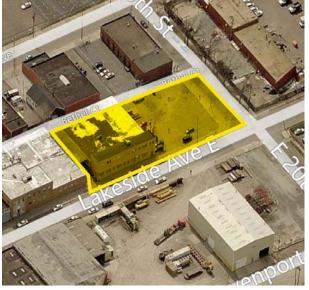

n question.

### **Property Highlights**

- 13,140 SF of warehouse / shop space with 1,925 SF of office space.
- Warehouse / shop totals approximately 12,000 SF with 3 cranes.
- Location is close to I-90 and all major Cleveland arteries.
- Masonry-metal building with yard.
- Approved for wholesale, distribution, warehouse services, storage, etc.
- Two (2) drive-in doors can be converted back to dock doors.
- Possible retail or research conversion.

#### Eliot Kijewski, SIOR

Senior Vice President 216.525.1487 ekijewski@crescorealestate.com

#### Simon Caplan, SIOR

Principal 216.525.1472 scaplan@crescorealestate.com

3 Summit Park Drive Suite 200 Cleveland, Ohio 44131 Main 216.520.1200 Fax 216.520.1828 crescorealestate.com





**Castle HVAC** 2020 Lakeside Avenue Cleveland, Ohio 44114





Eliot Kijewski, SIOR Senior Vice President 216.525.1487 ekijewski@crescorealestate.com



Simon Caplan, SIOR Principal 216.525.1472 scaplan@crescorealestate.com 3 Summit Park Drive Suite 200 Cleveland, Ohio 44131 Main 216.520.1200 216.520.1828 Fax crescorealestate.com

Independently Owned and Operated / A Member of the Cushman & Wakefield Alliance

Cushman & Wakefield Copyright 2015. No warranty or representation, express or implied, is made to the accuracy or completeness of the information contained herein, and same is submitted subject to errors, omissions, change of price, rental or other conditions, withdrawal without notice, and to any special listing conditions imposed by the property owner(s). As applicable, we make no representation as to the condition of the property (or proper