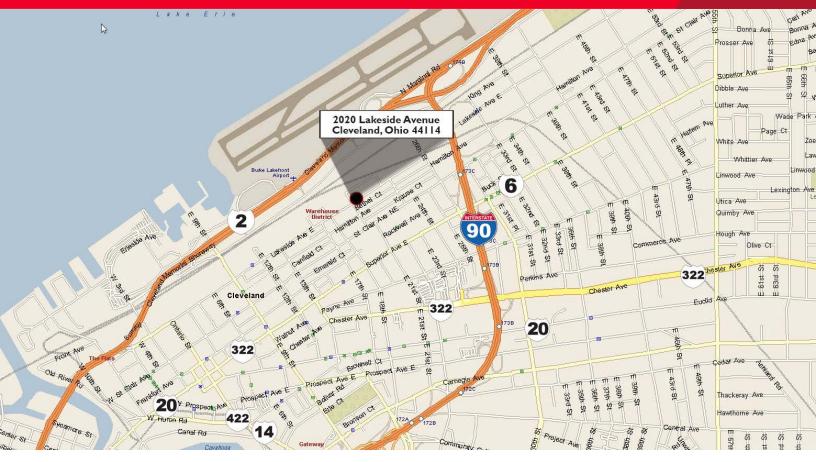

in question.

### **Property Highlights**

- 13,140 SF of warehouse / shop space with 1,925 SF of office space.
- Warehouse / shop totals approximately 12,000 SF with 3 cranes.
- Location is close to I-90 and all major Cleveland arteries.
- Masonry-metal building with yard.
- Approved for wholesale, distribution, warehouse services, storage, etc.
- Two (2) drive-in doors can be converted back to dock doors.
- Possible retail or research conversion.

#### Eliot Kijewski, SIOR

Senior Vice President 216.525.1487 ekijewski@crescorealestate.com

#### Simon Caplan, SIOR

Principal 216.525.1472 scaplan@crescorealestate.com

3 Summit Park Drive Suite 200 Cleveland, Ohio 44131 Main 216.520.1200 Fax 216.520.1828 crescorealestate.com





**Castle HVAC** 2020 Lakeside Avenue Cleveland, Ohio 44114





Eliot Kijewski, SIOR Senior Vice President 216.525.1487 ekijewski@crescorealestate.com



Simon Caplan, SIOR Principal 216.525.1472 scaplan@crescorealestate.com 3 Summit Park Drive Suite 200 Cleveland, Ohio 44131 Main 216.520.1200 216.520.1828 Fax crescorealestate.com

Independently Owned and Operated / A Member of the Cushman & Wakefield Alliance

Cushman & Wakefield Copyright 2015. No warranty or representation, express or implied, is made to the accuracy or completeness of the information contained herein, and same is submitted subject to errors, omissions, change of price, rental or other conditions, withdrawal without notice, and to any special listing conditions imposed by the property owner(s). As applicable, we make no representation as to the condition of the property (or prop