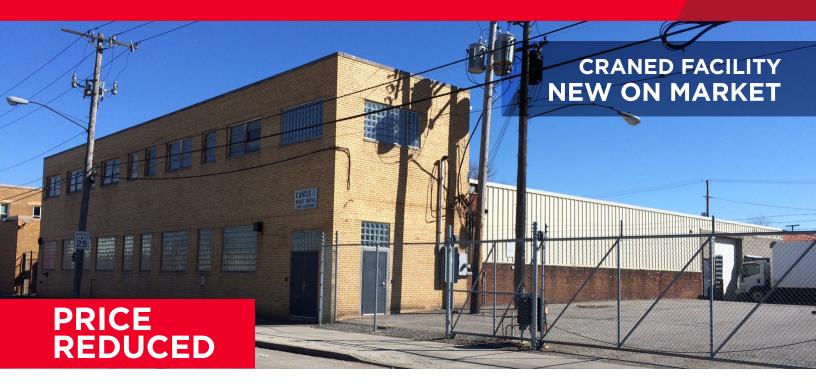

Castle HVAC 2020 Lakeside Avenue Cleveland, Ohio 44114

### 13,925 SF For Sale or Lease

### **Property Highlights**

- 13,140 SF of warehouse / shop space with 1,925 SF of office space.
- Warehouse / shop totals approximately 12,000 SF with 3 cranes.
- Location is close to I-90 and all major Cleveland arteries.
- Masonry-metal building with yard.
- Approved for wholesale, distribution, warehouse services, storage, etc.
- Two (2) drive-in doors can be converted back to dock doors.
- Possible retail or research conversion.