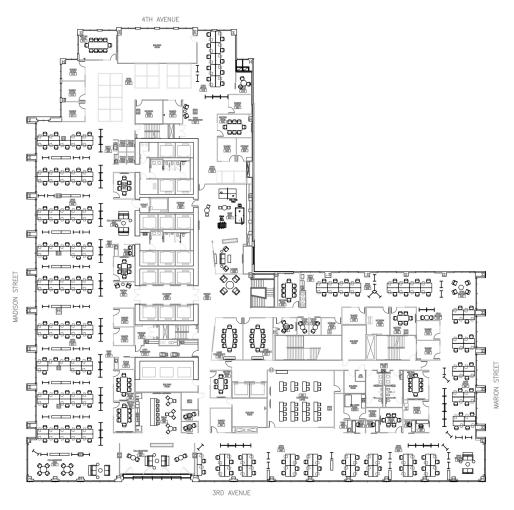

## Floor Plan

### **Suite Features**

- **6th floor:** 38,556 SF
- Available 07/01/19 (exp. 4/30/24)
- Plug n Play and furniture in place
- Brand new build out as of 2017