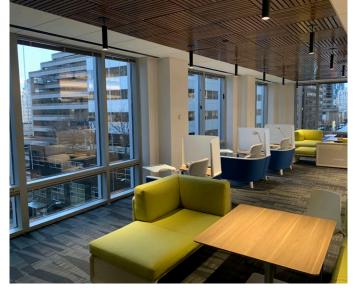

# Amenities

Fourth & Madison is one of the premier office buildings in Downtown Seattle.

The project includes floor to ceiling glass with 9' ceilings, on-site child care, fitness center, building conference rooms and retail amenities such as a bank, barbershop and food/coffee serves alternatives.

Rooftop garden patio located on the 7th floor, building conference rooms, fitness center, and Bright Horizons child care