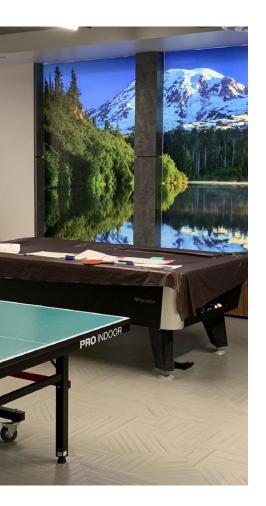

# Amenities

Fourth & Madison is one of the premier office buildings in Downtown Seattle.

The project includes floor to ceiling glass with 9' ceilings, on-site child care, fitness center, building conference rooms and retail amenities such as a bank, barbershop and food/coffee serves alternatives.

Rooftop garden patio located on the 7th floor, building conference rooms, fitness center, and Bright Horizons child care