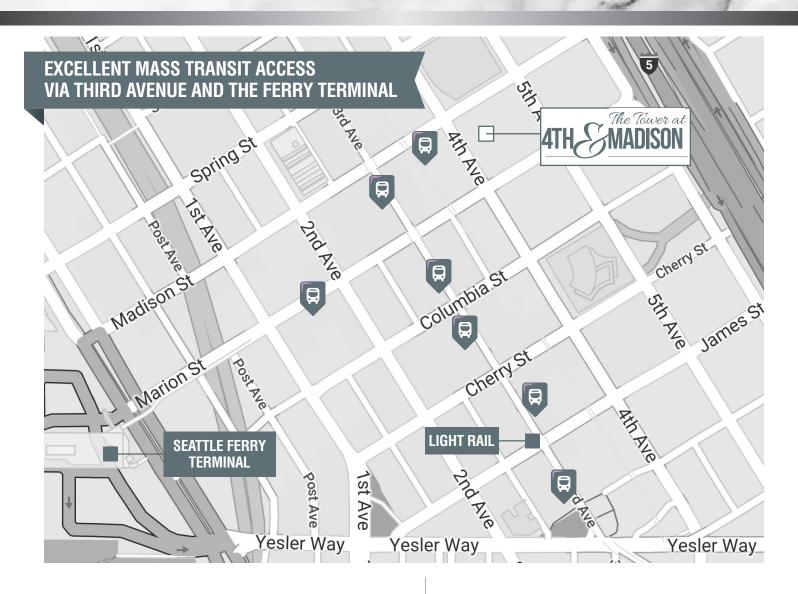

# Amenities

Fourth & Madison is one of the premier office buildings in Downtown Seattle.

The project includes floor to ceiling glass with 9' ceilings, on-site child care, fitness center, building conference rooms and retail amenities such as a bank, barbershop and food/coffee serves alternatives.