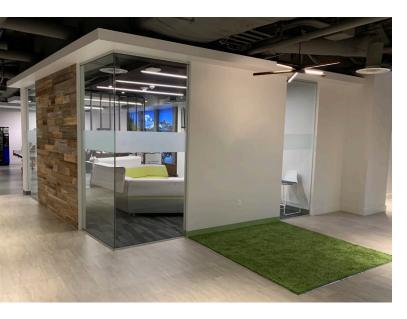

# Amenities

Fourth & Madison is one of the premier office buildings in Downtown Seattle.

The project includes floor to ceiling glass with 9' ceilings, on-site child care, fitness center, building conference rooms and retail amenities such as a bank, barbershop and food/coffee serves alternatives.

Rooftop garden patio located on the 7th floor, building conference rooms, fitness center, and Bright Horizons child care