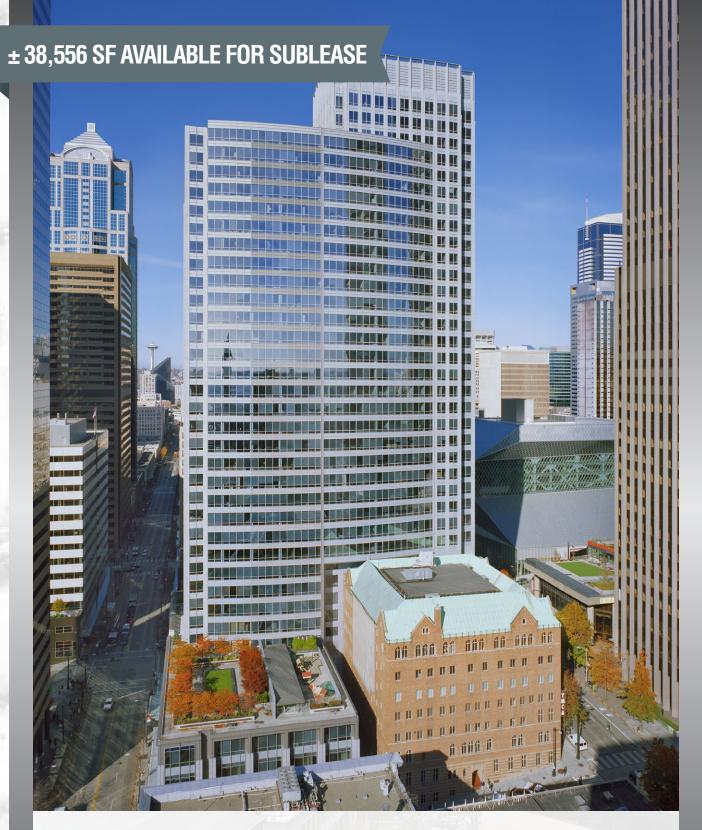

# Amenities

Fourth & Madison is one of the premier office buildings in Downtown Seattle.

The project includes floor to ceiling glass with 9' ceilings, on-site child care, fitness center, building conference rooms and retail amenities such as a bank, barbershop and food/coffee serves alternatives.

### **Suite Features**

- **6th floor:** 38,556 SF
- Available 07/01/19 (exp. 4/30/24)
- Plug n Play and furniture in place
- Brand new build out as of 2017