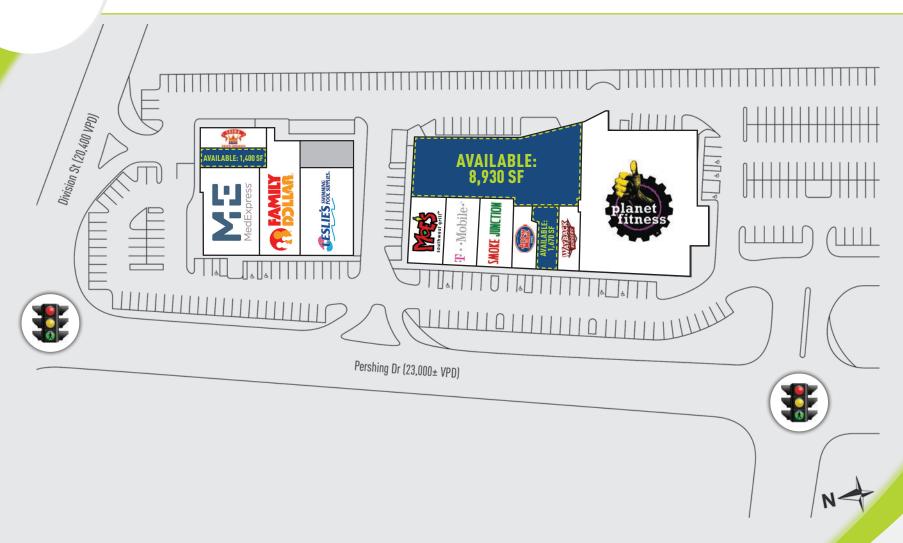

## **AVAILABLE: 1,400-8,930± SF**

Easy access to property from Rt.8, minutes away! This re-development project offers exceptional exposure to local shoppers and regional commuters alike. With all that traffic every day, say "hello!" to thousands of potential new customers!

RETAIL NEXT-DOOR: MedExpress, T-Mobile, AT&T, Sam's, Jersey Mike's, Jake's Wayback Burgers, Moe's Southwest Grill, Family Dollar, Crown Fried Chicken, Planet Fitness, Panera, Aldi and many more!!