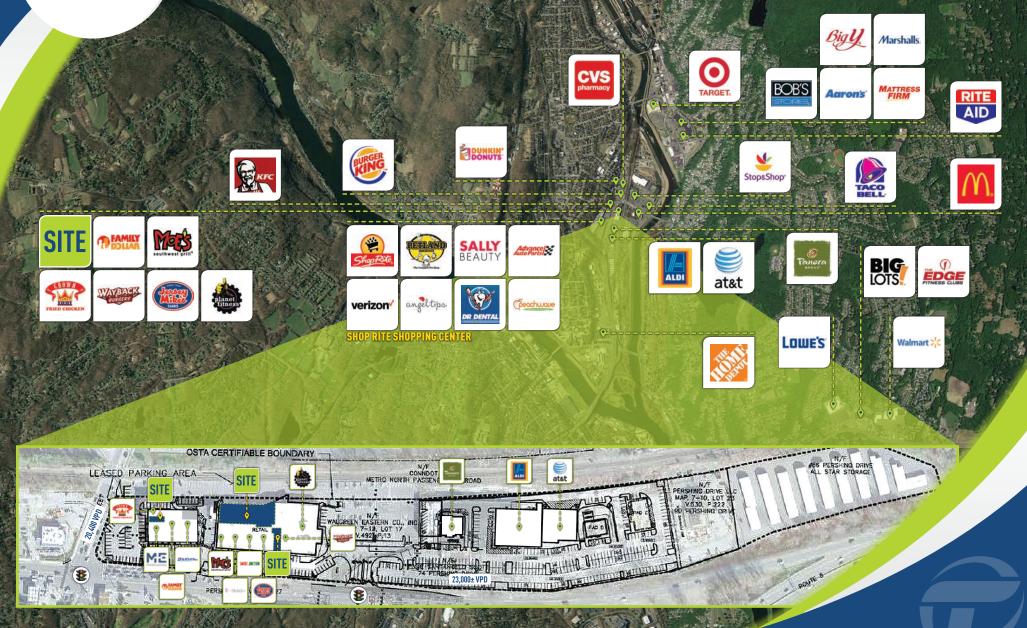

RETAIL NEXT-DOOR: MedExpress, T-Mobile, AT&T, Sam's, Jersey Mike's, Jake's Wayback Burgers, Moe's Southwest Grill, Family Dollar, Crown Fried Chicken, Planet Fitness, Panera, Aldi and many more!!