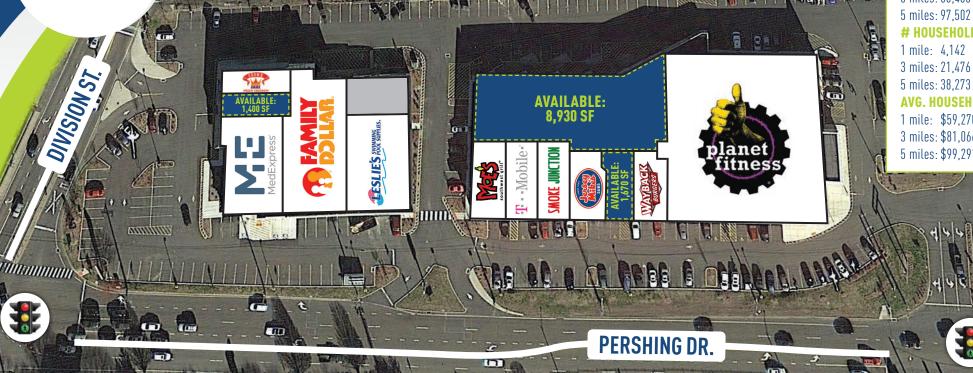

## **AVAILABLE: 1,400-8,930± SF**

Easy access to property from Rt.8, minutes away! This re-development project offers exceptional exposure to local shoppers and regional commuters alike. With all that traffic every day, say "hello!" to thousands of potential new customers!

RETAIL NEXT-DOOR: MedExpress, T-Mobile, AT&T, Sam's, Jersey Mike's, Jake's Wayback Burgers, Moe's Southwest Grill, Family Dollar, Crown Fried Chicken, Planet Fitness, Panera, Aldi and many more!!