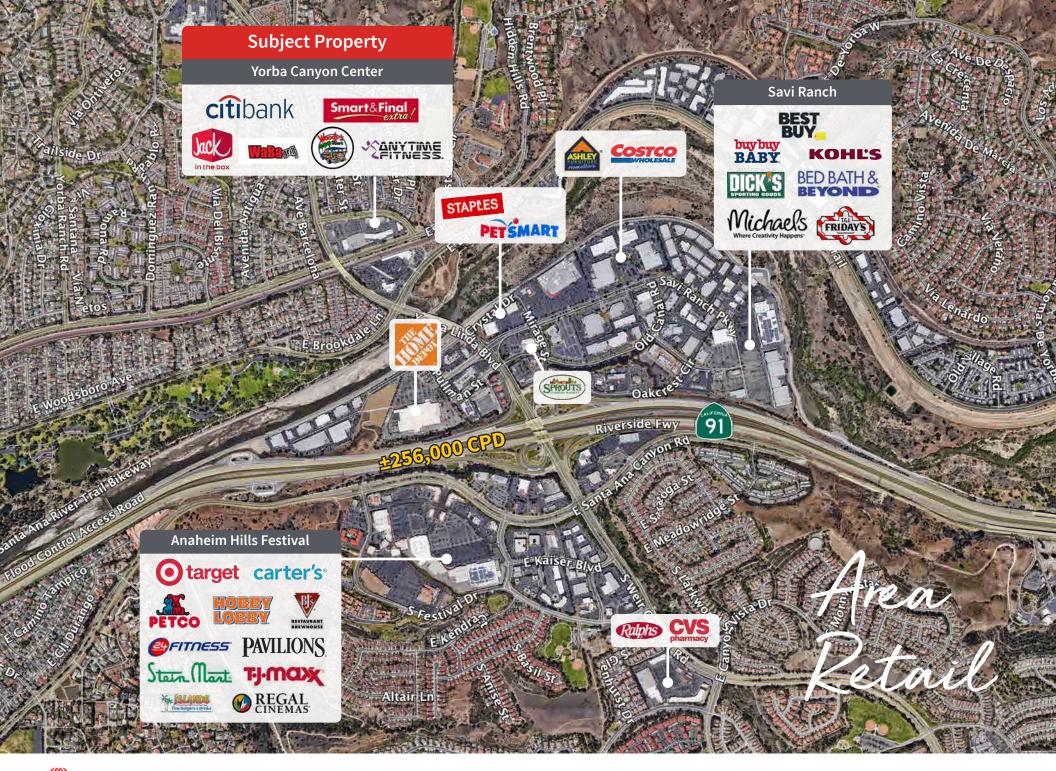

## Yorba Canyon Center | 21480 & 21580 Yorba Linda Blvd.

- Retail shops and pads available
- Easy access to the 91 Freeway with over 256,000 cars per day
- Yorba Linda is one of the wealthiest cities in Southern CA with Median Household Incomes that exceed \$120,000 per year
- · Anchored by Smart & Final Extra
- Neighboring tenants include Anytime Fitness, Waba Grill, Jack in the Box, Citibank & Circle K
- Monument Signage Available