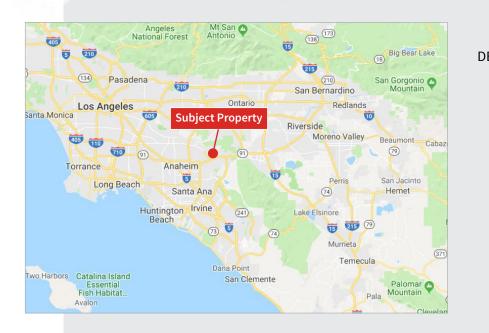

## Yorba Canyon Center | 21480 & 21580 Yorba Linda Blvd.

- Retail shops and pads available
- Easy access to the 91 Freeway with over 256,000 cars per day
- Yorba Linda is one of the wealthiest cities in Southern CA with Median Household Incomes that exceed \$120,000 per year
- · Anchored by Smart & Final Extra
- Neighboring tenants include Anytime Fitness, Waba Grill, Jack in the Box, Citibank & Circle K
- Monument Signage Available