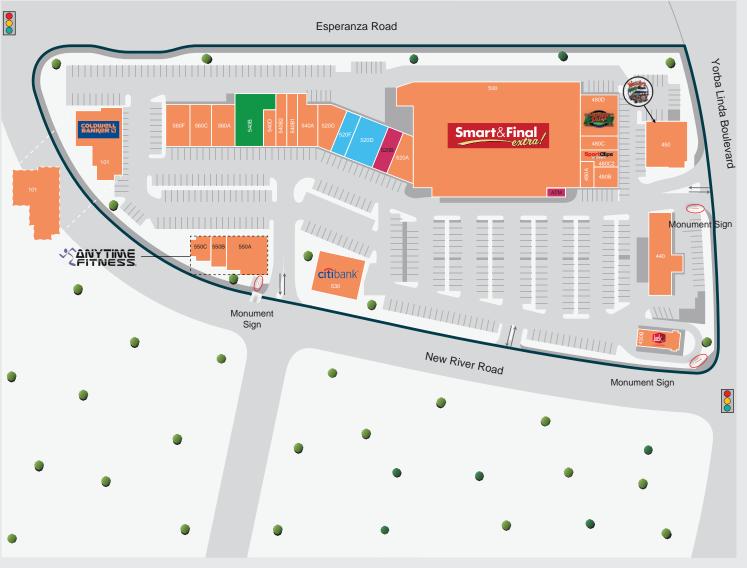

## TENANT SUMMARY

| Unit   | Tenant                 | Square Fee |
|--------|------------------------|------------|
| SHOP 1 |                        |            |
| 480A   | Grumpy's Donuts        | 880        |
| 480B   | Waba Grill             | 1,510      |
| 480C   | Jimmy's Poke           | 1,200      |
| 480C2  | Sports Clips           | 1,132      |
| 480D   | Lamp Post Pizza        | 2,940      |
| 500    | Smart & Final Extra    | 42,743     |
| ATM    | Available              | -          |
| SHOP 2 |                        |            |
| 520A   | Yorba Canyon           | 1,662      |
| 520B   | Available              | 1,677      |
| 520D   | The Vanity Room        | 3,120      |
| 520F   | Tanning Salon          | 1,382      |
| 520G   | EZ Pack & Ship         | 1,677      |
| 540A   | Purty's Day Spa        | 2,203      |
| 540B   | Lease Negotiations     | 3,170      |
| 540B1  | Pickled Daikon         | 1,420      |
| 540B2  | Sai Sushi              | 1,221      |
| 540D   | Brow Mantra            | 900        |
| 560A   | Pink Polish Nail Salon | 2,052      |
| 560C   | Yorba Linda Dental     | 1,824      |
| 560F   | Supatra's Thai Bistro  | 2,052      |
| SHOP 3 |                        |            |
| 550A   | Anytime Fitness        | 3,700      |
| 550B   | Anytime Fitness        | 920        |
| 550C   | Anytime Fitness        | 780        |
| PADS   |                        |            |
| 101    | Coldwell Banker        | 9,999      |
| 430B   | Jack In The Box        | 2,356      |
| 440    | Exxon Mobil Circle K   | 972        |
| 450    | Woody's Diner          | 3,500      |
| 530    | Citibank               | 4,000      |
|        |                        |            |