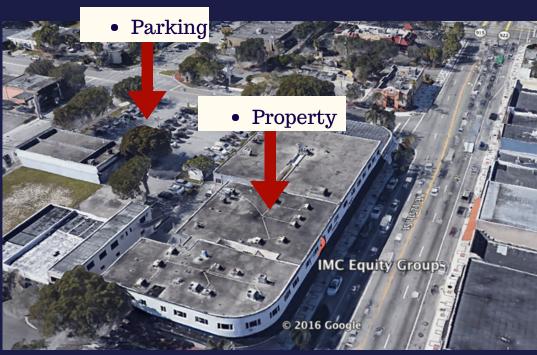

## M.I.A Professional Center

Address: 696 NE 125th St North Miami, FL 33161

- Central Location
- 9
- Private parking

The subject property is located at NE 125 and the intersection with NE 9th Avenue, within the City of North Miami. N.E. 125th Street is the main business corridor through the city of North Miami.