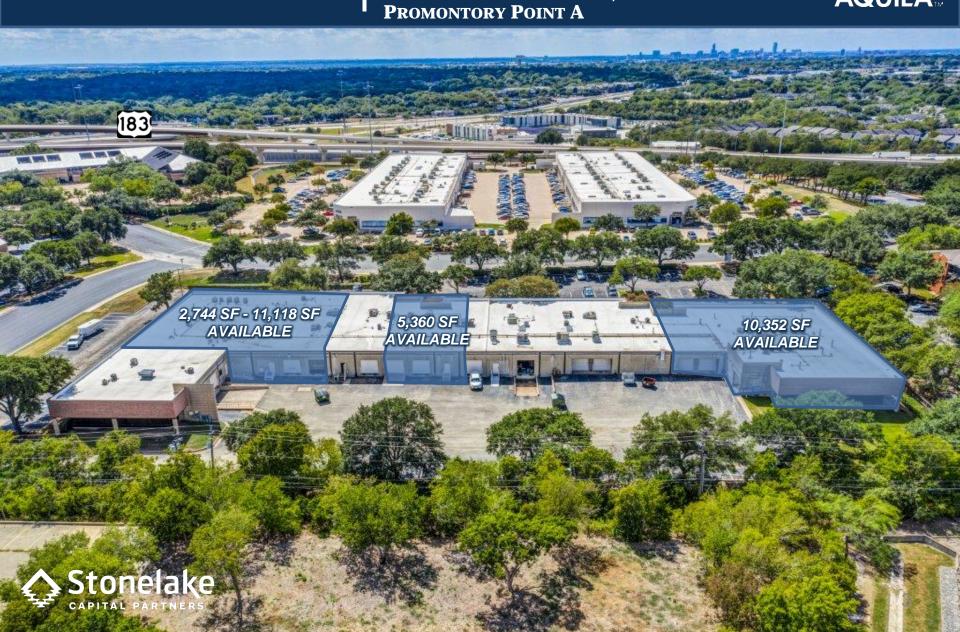

5,360 SF, 10,352 SF & 2,744 SF - 11,118 SF AVAILABLE 2324 RIDGEPOINT DRIVE | AUSTIN, TEXAS

5,360 SF, 10,352 SF & 2,744 SF - 11,118 SF AVAILABLE 2324 RIDGEPOINT DRIVE | AUSTIN, TEXAS PROMONTORY POINT A

#### **SPACE FOR LEASE - INFORMATION**

- 5,360 SF, 10,352 SF, & 2,744 SF 11,118 SF
  AVAILABLE
- 16' CLEAR HEIGHT
- 100' BUILDING DEPTH
- 110' TRUCK COURT DEPTH
- 2 Dock High Doors (5,360 SF) (10,352 SF)
- 1 Dock High Door and 1 Grade Level
  Door (2,744 SF 11,118 SF)
- .25 MILES NORTH OF HIGHWAY 183 AND HIGHWAY 290 JUNCTION
- 2.1 MILES EAST OF I-35
- 3.6 PARKING SPACES PER 1,000 SF