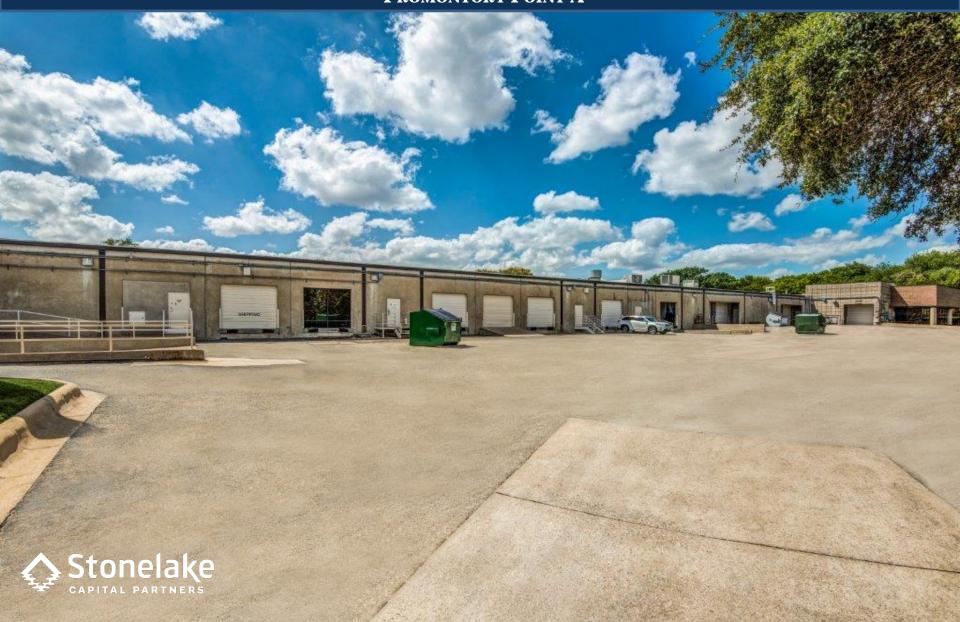

#### **SPACE FOR LEASE - INFORMATION**

- 5,360 SF, 10,352 SF, & 2,744 SF 11,118 SF
  AVAILABLE
- 16' CLEAR HEIGHT
- 100' BUILDING DEPTH
- 110' TRUCK COURT DEPTH
- 2 Dock High Doors (5,360 SF) (10,352 SF)
- 1 Dock High Door and 1 Grade Level
  Door (2,744 SF 11,118 SF)
- .25 MILES NORTH OF HIGHWAY 183 AND HIGHWAY 290 JUNCTION
- 2.1 MILES EAST OF I-35
- 3.6 PARKING SPACES PER 1,000 SF