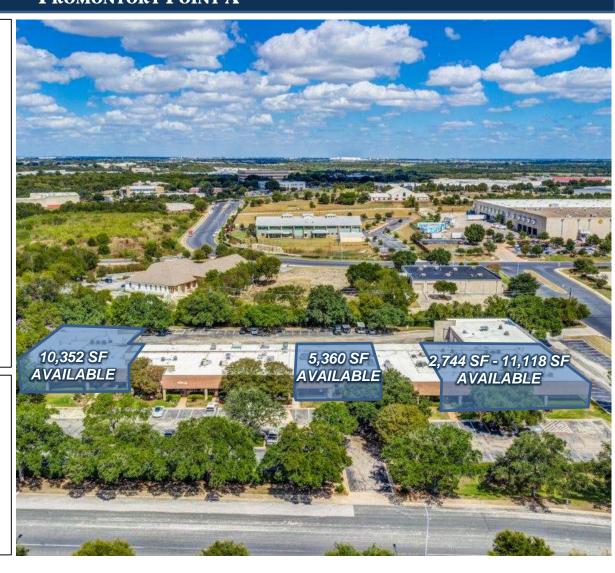

5,360 SF, 10,352 SF & 2,744 SF - 11,118 SF AVAILABLE 2324 RIDGEPOINT DRIVE | AUSTIN, TEXAS

5,360 SF, 10,352 SF & 2,744 SF - 11,118 SF AVAILABLE 2324 RIDGEPOINT DRIVE | AUSTIN, TEXAS PROMONTORY POINT A

#### **SPACE FOR LEASE - INFORMATION**

- 5,360 SF, 10,352 SF, & 2,744 SF 11,118 SF
  AVAILABLE
- 16' CLEAR HEIGHT
- 100' BUILDING DEPTH
- 110' TRUCK COURT DEPTH
- 2 Dock High Doors (5,360 SF) (10,352 SF)
- 1 Dock High Door and 1 Grade Level
  Door (2,744 SF 11,118 SF)
- .25 MILES NORTH OF HIGHWAY 183 AND HIGHWAY 290 JUNCTION
- 2.1 MILES EAST OF I-35
- 3.6 PARKING SPACES PER 1,000 SF