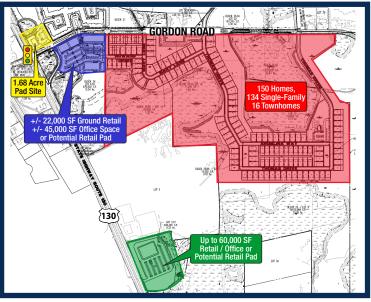

#### **Availabilities**

- Pad: +/- 1.68 Acres Ground Lease or Built-to-Suit
- Ground Floor Retail: +/- 22,000 SF or Potential Retail Pad
- Up to 60,000 SF Retail / Office or Potential Retail Pad

## Robbinsville, New Jersey

- Springside at Robbinsville is a mixed-use development consisting of 150 residential homes, a 1.68 acre pad site and three proposed mixed-use buildings consisting of  $\pm$ -22,000 SF of ground floor retail and  $\pm$ -45,000 SF of office space with potential for a retail pad
- The +/- 1.68 acre pad site has high visibility on Route 130 at a signalized intersection with back-access to the residential community and the Matrix Business Park a 10 million SF business complex
- Situated in Robbinsville's residential and highway commercial zone with strong income levels
- Opportunity to capture high traffic counts along Route 130 with limited retail options