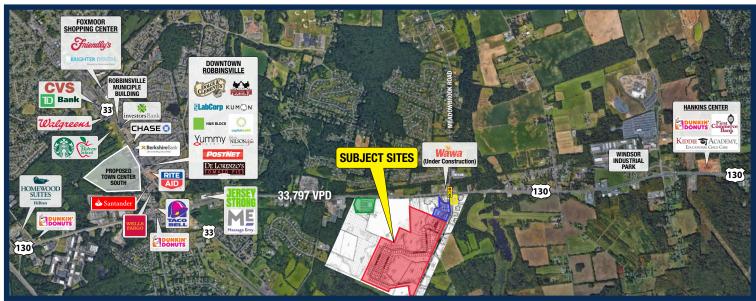

#### **Traffic Counts**

• 33,797 VPD

## Robbinsville, New Jersey

- Springside at Robbinsville is a mixed-use development consisting of 150 residential homes, a 1.68 acre pad site and three proposed mixed-use buildings consisting of  $\pm$ -22,000 SF of ground floor retail and  $\pm$ -45,000 SF of office space with potential for a retail pad
- The +/- 1.68 acre pad site has high visibility on Route 130 at a signalized intersection with back-access to the residential community and the Matrix Business Park a 10 million SF business complex
- Situated in Robbinsville's residential and highway commercial zone with strong income levels
- Opportunity to capture high traffic counts along Route 130 with limited retail options