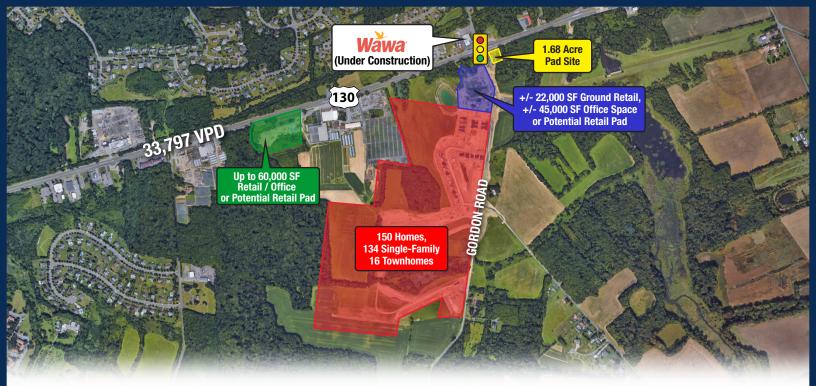

#### **Availabilities**

- Pad: +/- 1.68 Acres Ground Lease or Built-to-Suit
- Ground Floor Retail: +/- 22,000 SF or Potential Retail Pad
- Up to 60,000 SF Retail / Office or Potential Retail Pad

#### **Traffic Counts**

• 33,797 VPD

## Robbinsville, New Jersey

- Springside at Robbinsville is a mixed-use development consisting of 150 residential homes, a 1.68 acre pad site and three proposed mixed-use buildings consisting of  $\pm$ -22,000 SF of ground floor retail and  $\pm$ -45,000 SF of office space with potential for a retail pad
- The +/- 1.68 acre pad site has high visibility on Route 130 at a signalized intersection with back-access to the residential community and the Matrix Business Park a 10 million SF business complex
- Situated in Robbinsville's residential and highway commercial zone with strong income levels
- Opportunity to capture high traffic counts along Route 130 with limited retail options