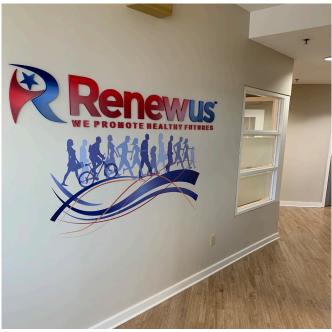

## 1400 ROUTE 70 EAST, CHERRY HILL, NJ

**Property Description:** 

Available:

Lease Rate:

**Details:** 

Medical office space for lease

Second Floor: 3,000 +/- SF

\$20.00/ SF Plus Utilities

- Join Relievus Pain Management
- Major Improvements throughout
- Brand new space
- Elevator on site
- Excellent parking
- 7 exam rooms, staff lounge, lab, conference room, large reception area and waiting room