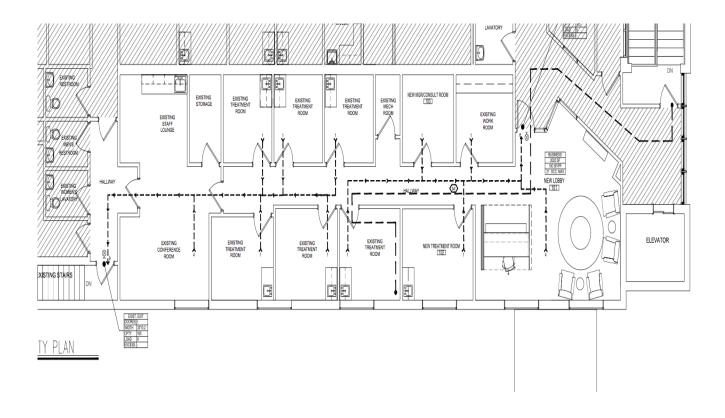

- Join Relievus Pain Management
- Major Improvements throughout
- Brand new space
- Elevator on site
- Excellent parking
- 7 exam rooms, staff lounge, lab, conference room, large reception area and waiting room