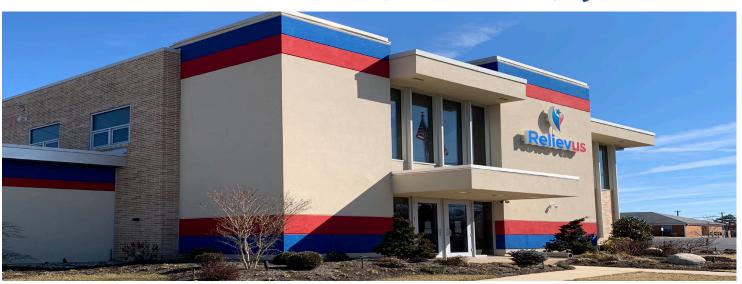

## 1400 ROUTE 70 EAST, CHERRY HILL, NJ

**Property Description:** 

Available:

Lease Rate:

**Details:** 

Medical office space for lease

Second Floor: 3,000 +/- SF

\$20.00/ SF Plus Utilities

- Join Relievus Pain Management
- Major Improvements throughout
- Brand new space
- Elevator on site
- Excellent parking
- 7 exam rooms, staff lounge, lab, conference room, large reception area and waiting room