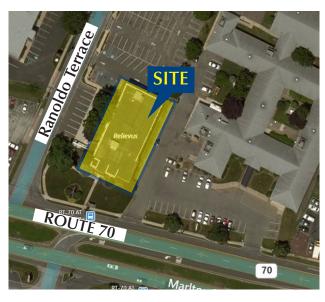

## 1400 ROUTE 70 EAST, CHERRY HILL, NJ

**Property Description:** 

Available:

Lease Rate:

**Details:** 

Medical office space for lease

Second Floor: 3,000 +/- SF

\$20.00/ SF Plus Utilities

- Join Relievus Pain Management
- Major Improvements throughout
- Brand new space
- Elevator on site
- Excellent parking
- 7 exam rooms, staff lounge, lab, conference room, large reception area and waiting room