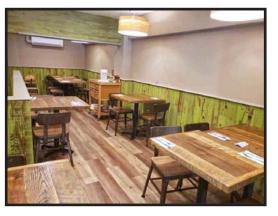

TERM: 2 - 5 years

**PARKING:** Ample parking behind building

**AVAILABLE:** Immediately

- Existing use is a vegan cafe
- High ceilings
- 400+ square foot mezzanine
- Great exposure with Wilshire Boulevard frontage
- Densely populated, high income area with great demographics
- Close to Starbucks, Belcampo, Coffee
   Bean & Tea Leaf, Dunkin' Donuts, Charles Schwab, Ulta Beauty and more
- Located near downtown Santa Monica with many amenities including shopping, restaurants and movie theaters