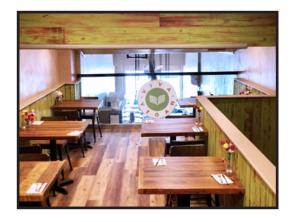

TERM: 2 - 5 years

**PARKING:** Ample parking behind building

**AVAILABLE:** Immediately

- Existing use is a vegan cafe
- High ceilings
- 400+ square foot mezzanine
- Great exposure with Wilshire Boulevard frontage
- Densely populated, high income area with great demographics
- Close to Starbucks, Belcampo, Coffee
   Bean & Tea Leaf, Dunkin' Donuts, Charles Schwab, Ulta Beauty and more
- Located near downtown Santa Monica with many amenities including shopping, restaurants and movie theaters