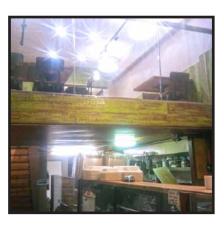

TERM: 2 - 5 years

**PARKING:** Ample parking behind building

**AVAILABLE:** Immediately

- Existing use is a vegan cafe
- High ceilings
- 400+ square foot mezzanine
- Great exposure with Wilshire Boulevard frontage
- Densely populated, high income area with great demographics
- Close to Starbucks, Belcampo, Coffee
   Bean & Tea Leaf, Dunkin' Donuts, Charles Schwab, Ulta Beauty and more
- Located near downtown Santa Monica with many amenities including shopping, restaurants and movie theaters