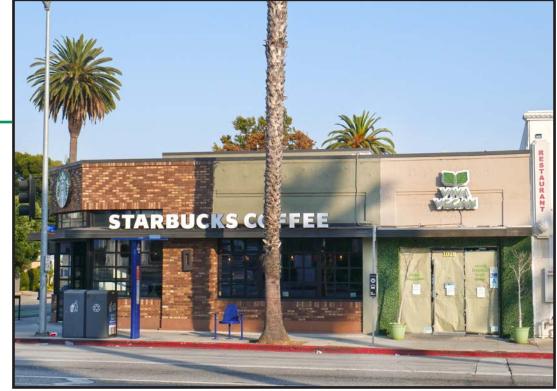

TERM: 2 - 5 years

**PARKING:** Ample parking behind building

**AVAILABLE:** Immediately

- Existing use is a vegan cafe
- High ceilings
- 400+ square foot mezzanine
- Great exposure with Wilshire Boulevard frontage
- Densely populated, high income area with great demographics
- Close to Starbucks, Belcampo, Coffee
   Bean & Tea Leaf, Dunkin' Donuts, Charles Schwab, Ulta Beauty and more
- Located near downtown Santa Monica with many amenities including shopping, restaurants and movie theaters