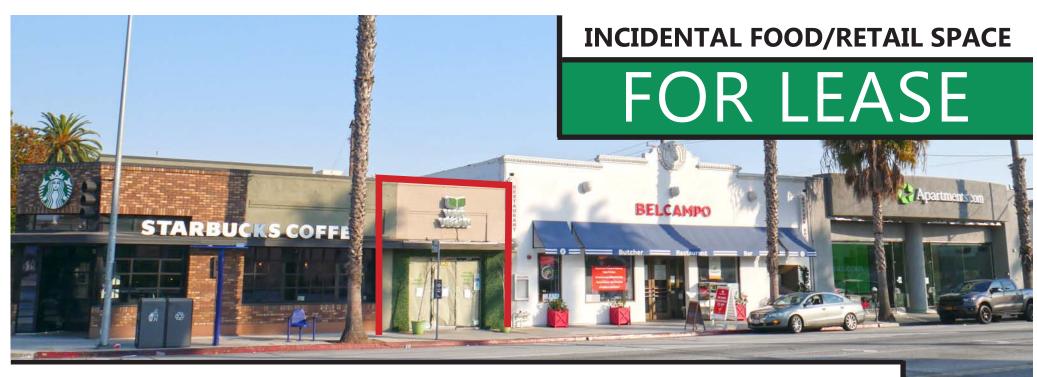

TERM: 2 - 5 years

**PARKING:** Ample parking behind building

**AVAILABLE:** Immediately

- Existing use is a vegan cafe
- High ceilings
- 400+ square foot mezzanine
- Great exposure with Wilshire Boulevard frontage
- Densely populated, high income area with great demographics
- Close to Starbucks, Belcampo, Coffee
   Bean & Tea Leaf, Dunkin' Donuts, Charles Schwab, Ulta Beauty and more
- Located near downtown Santa Monica with many amenities including shopping, restaurants and movie theaters