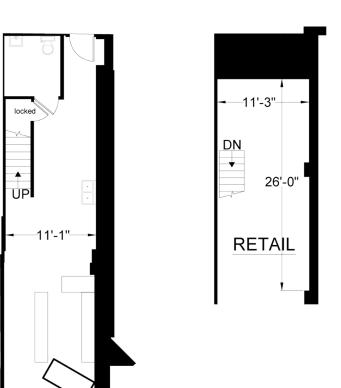

## **1028 WILSHIRE BOULEVARD • SANTA MONICA, CA 90403**

**SIZE:** Approximately 1,358 rentable square feet

**RATE:** \$5.35 per square foot per month, NNN (NNN estimated at \$0.74 per square foot per month)

ARTHUR PETER 310.395.2663 X101 ARTHUR@PARCOMMERCIAL.COM LIC# 010686613

**SCALE:** 1/16'' = 1'

**RETAIL** 

ARTHUR PETER 310.395.2663 X101 ARTHUR@PARCOMMERCIAL.COM LIC# 010686613