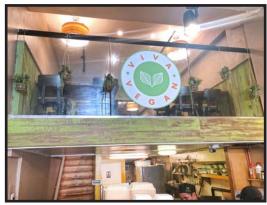

TERM: 2 - 5 years

**PARKING:** Ample parking behind building

**AVAILABLE:** Immediately

- Existing use is a vegan cafe
- High ceilings
- 400+ square foot mezzanine
- Great exposure with Wilshire Boulevard frontage
- Densely populated, high income area with great demographics
- Close to Starbucks, Belcampo, Coffee
   Bean & Tea Leaf, Dunkin' Donuts, Charles Schwab, Ulta Beauty and more
- Located near downtown Santa Monica with many amenities including shopping, restaurants and movie theaters