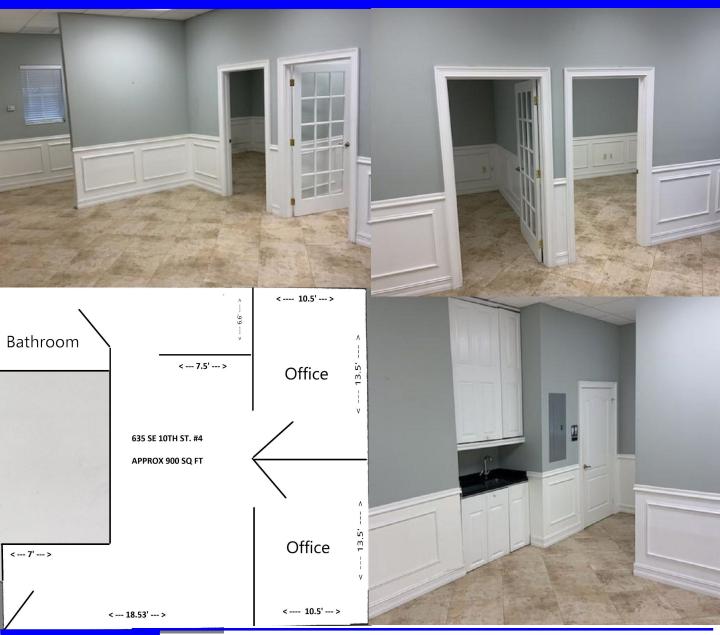

### For Lease \$20 Gross

635 SE 10<sup>th</sup> St. #4 Deerfield Beach, FL 33441

| FOR LEASE                      | Suite 4B approx. 900 RSF                                                                                                                                                              |                              |                               |                                     |
|--------------------------------|---------------------------------------------------------------------------------------------------------------------------------------------------------------------------------------|------------------------------|-------------------------------|-------------------------------------|
| DESCRIPTION                    | Well Maintained office suite for Lease located in Duval Court Professional Centre Condo. Space includes a bathroom and small sink area. Windows on both sides to allow natural light. |                              |                               |                                     |
| LOCATION                       | Located in Duval Court Centre at the Northwest Corner of Federal Hwy and SE 10 <sup>th</sup> Street.                                                                                  |                              |                               |                                     |
| PARKING/ YEAR BUILT            | Common Parking Within Plaza Built in 1964.                                                                                                                                            |                              |                               |                                     |
| PRICING                        | Lease rate is \$20 Gross. Tenant pays own electric.                                                                                                                                   |                              |                               |                                     |
| ZONING/FOLIO                   | B1 4843-06-AM-0090                                                                                                                                                                    |                              |                               |                                     |
| DEMOGRAPHICS 2017<br>ESTIMATES | HH Population:<br>Average HH Income:                                                                                                                                                  | <b>1 mile</b> 7,324 \$69,374 | <b>3 mile</b> 47,986 \$75,989 | <b>5 mile</b><br>97,656<br>\$76,106 |