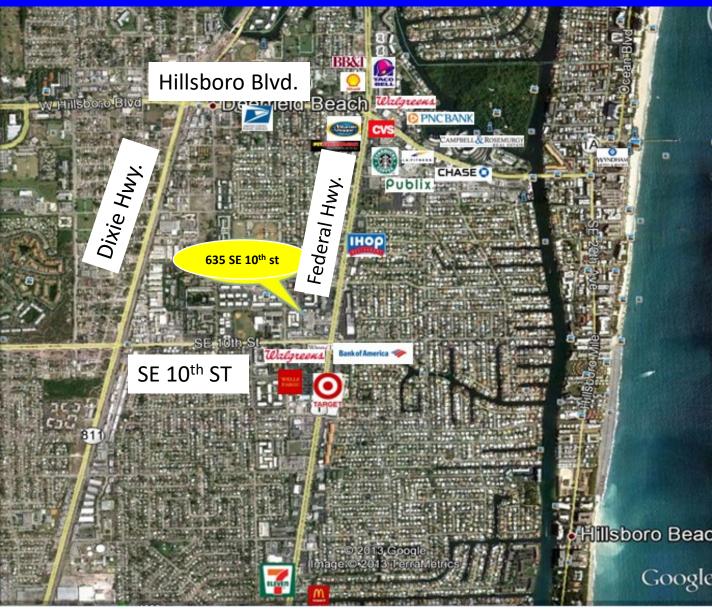

### For Lease \$20 Gross

635 SE 10<sup>th</sup> St. #4 Deerfield Beach, FL 33441

| FOR LEASE                      | Suite 4B approx. 900 RSF                                                                                                                                                              |                              |                               |                                     |
|--------------------------------|---------------------------------------------------------------------------------------------------------------------------------------------------------------------------------------|------------------------------|-------------------------------|-------------------------------------|
| DESCRIPTION                    | Well Maintained office suite for Lease located in Duval Court Professional Centre Condo. Space includes a bathroom and small sink area. Windows on both sides to allow natural light. |                              |                               |                                     |
| LOCATION                       | Located in Duval Court Centre at the Northwest Corner of Federal Hwy and SE 10 <sup>th</sup> Street.                                                                                  |                              |                               |                                     |
| PARKING/ YEAR BUILT            | Common Parking Within Plaza Built in 1964.                                                                                                                                            |                              |                               |                                     |
| PRICING                        | Lease rate is \$20 Gross. Tenant pays own electric.                                                                                                                                   |                              |                               |                                     |
| ZONING/FOLIO                   | B1 4843-06-AM-0090                                                                                                                                                                    |                              |                               |                                     |
| DEMOGRAPHICS 2017<br>ESTIMATES | HH Population:<br>Average HH Income:                                                                                                                                                  | <b>1 mile</b> 7,324 \$69,374 | <b>3 mile</b> 47,986 \$75,989 | <b>5 mile</b><br>97,656<br>\$76,106 |