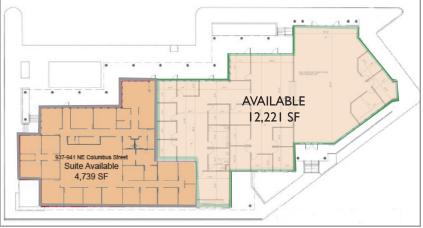

### RETAIL/OFFICE FOR LEASE 4,739-12,221± SF AVAILABLE

| ZONING     | Retail/Office            |
|------------|--------------------------|
| SIZE       | 4,739-12,221 <u>+</u> SF |
| LEASE TYPE | NNN                      |

#### **BUILDING FEATURES**

- Available Space: West end cap of Upper Level - 4,739 ± SF
- 40,000± cars per day at the intersection of M-291 & Rice Road/ Columbus Street
- Conveniently located on M-291 between I-470 & 350 Highways
- 79,000+ residents live within a 5-mile radius
- \$92,000+ average household income within a 5-mile radius