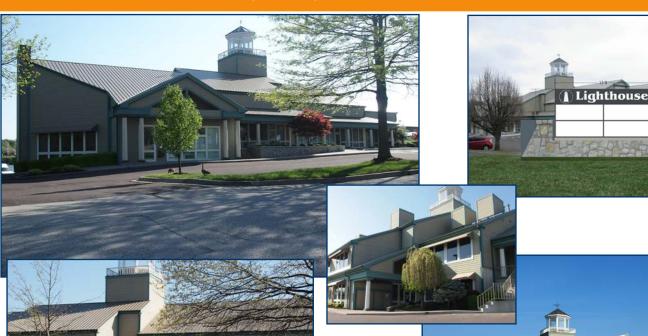

# LIGHTHOUSE AT LANGSFORD LANDING 937-941 NE COLUMBUS STREET

LEE'S SUMMIT, MISSOURI 64086

#### **BUILDING FEATURES**

- Available Space: West end cap of Upper Level - 4,739 ± SF
- 40,000± cars per day at the intersection of M-291 & Rice Road/ Columbus Street
- Conveniently located on M-291 between I-470 & 350 Highways
- 79,000+ residents live within a 5-mile radius
- \$92,000+ average household income within a 5-mile radius