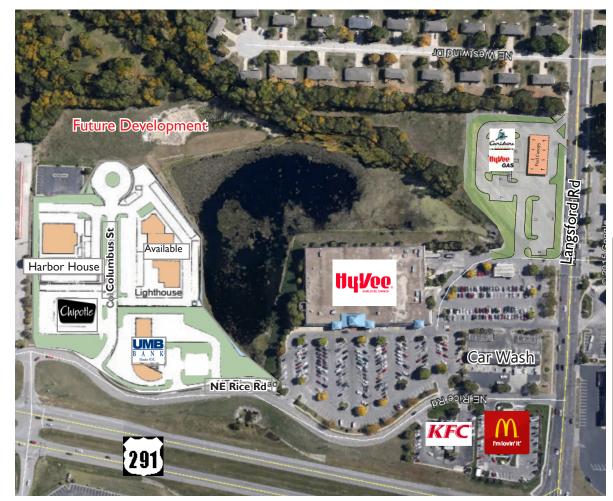

#### **BUILDING FEATURES**

- Available Space: West end cap of Upper Level - 4,739 ± SF
- 40,000± cars per day at the intersection of M-291 & Rice Road/ Columbus Street
- Conveniently located on M-291 between I-470 & 350 Highways
- 79,000+ residents live within a 5-mile radius
- \$92,000+ average household income within a 5-mile radius

#### **DEMOGRAPHICS**

|                     | 1 Mile   | 3 Mile   | 5 Mile   |
|---------------------|----------|----------|----------|
| Population          | 13,592   | 51,846   | 79,979   |
| Household<br>Income | \$68,229 | \$82,272 | \$92,870 |