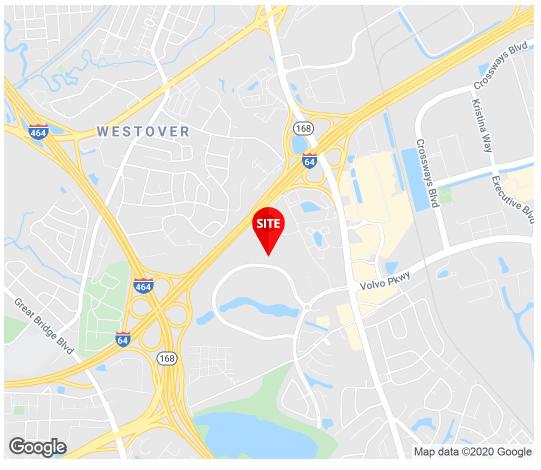

#### **PROPERTY OVERVIEW**

Independence Place is a 73,345 SF, 3 story, Class A, LEED® Gold Certified building with close proximity to downtown Norfolk, Norfolk International Airport, and the surrounding cities of Hampton Roads with immediate access off Interstate 64 from Battlefield Boulevard.