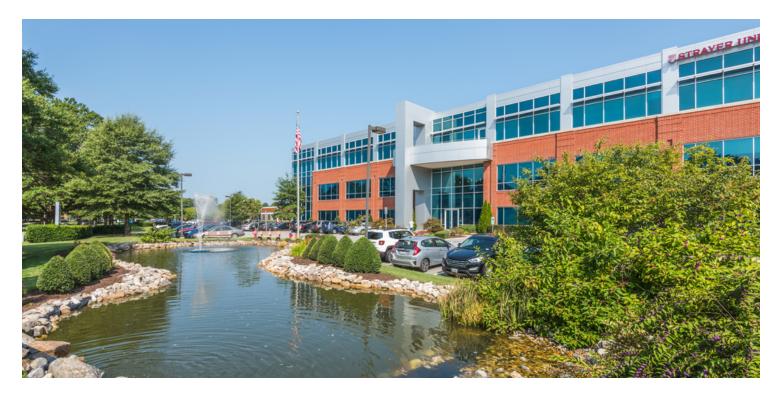

#### **PROPERTY HIGHLIGHTS**

- · Brick and metal with high-performance, energy efficient glass
- Parking of four and one half (4.5) per thousand (1,000) square feet
- Well-appointed lobby with stone flooring, sustainable beech wood doors and paneling, and two-story water feature
- Abundant retail, banking, and childcare facilities within close proximity
- Designated parking for energy efficient vehicles
- LEED® Gold Certified
- Ideal for full floor users with HVAC zoned per floor.
- Energy Star Certified