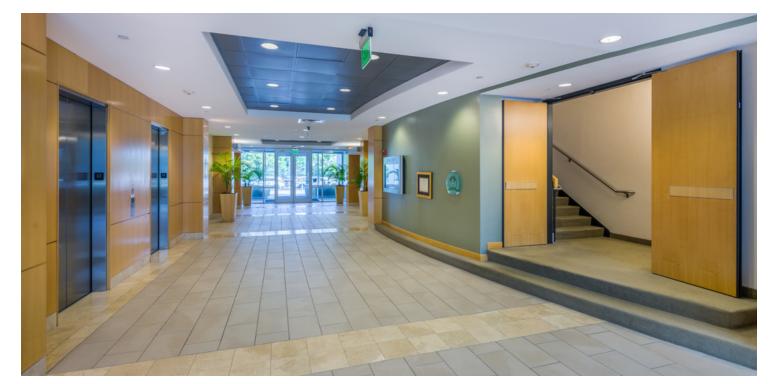

#### **PROPERTY HIGHLIGHTS**

- · Brick and metal with high-performance, energy efficient glass
- Parking of four and one half (4.5) per thousand (1,000) square feet
- Well-appointed lobby with stone flooring, sustainable beech wood doors and paneling, and two-story water feature
- Abundant retail, banking, and childcare facilities within close proximity
- Designated parking for energy efficient vehicles
- LEED® Gold Certified
- Ideal for full floor users with HVAC zoned per floor.
- Energy Star Certified