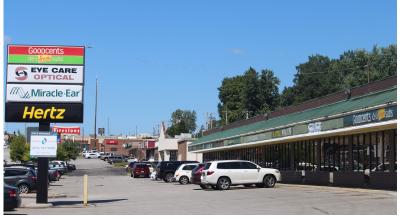

## RETAIL SPACE AVAILABLE

# NOLAND VIEW - 3801 S NOLAND ROAD, INDEPENDENCE, MO

### **BUILDING HIGHLIGHTS**

- 1,200 SF retail space available
- Currently occupied by Natural Nails (DO NOT DISTURB TENANT)
- Excellent visibility & access from Noland Road with 31,315 vehicles per day
- 0.3 miles from I-70
- Nearby retailers include Nuts & Bolts, CVS, Walgreens and more
- Storefront refresh currently underway