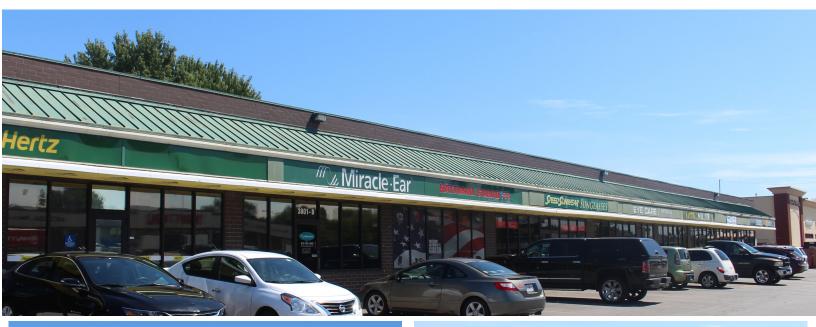

## RETAIL SPACE AVAILABLE

# NOLAND VIEW - 3801 S NOLAND ROAD, INDEPENDENCE, MO

### **BUILDING HIGHLIGHTS**

- 1,200 SF retail space available
- Currently occupied by Natural Nails (DO NOT DISTURB TENANT)
- Excellent visibility & access from Noland Road with 31,315 vehicles per day
- 0.3 miles from I-70
- Nearby retailers include Nuts & Bolts, CVS, Walgreens and more
- Storefront refresh currently underway