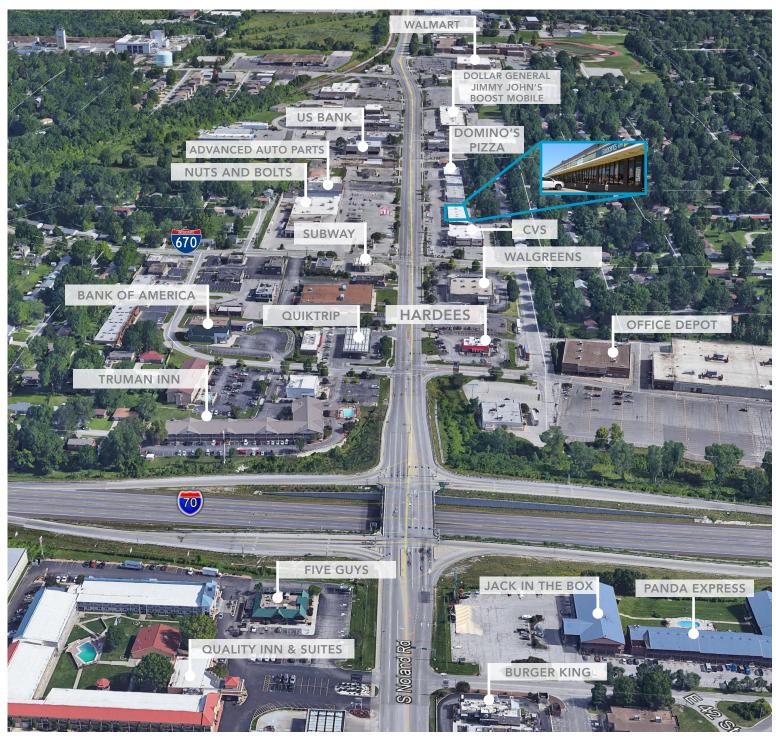

### **BUILDING HIGHLIGHTS**

- 1,200 SF retail space available
- Currently occupied by Natural Nails (DO NOT DISTURB TENANT)
- Excellent visibility & access from Noland Road with 31,315 vehicles per day
- 0.3 miles from I-70
- Nearby retailers include Nuts & Bolts, CVS, Walgreens and more
- Storefront refresh currently underway