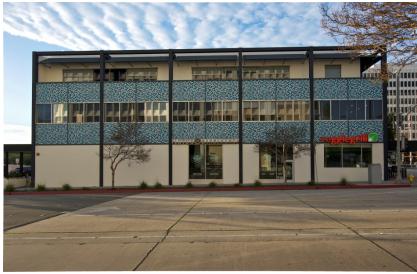

# FOR LEASE LAKE CORDOVA BUILDING

#### 200-202 S. Lake Avenue, Pasadena, CA

AVAILABLE SPACE: Suite 301 – Approx. 672 RSF.

Suite 330 - Approx. 803 RSF.

(Open space, one (1) office, conference room and

storage area.)

**LEASE RATE:** \$3.30 per sq. ft., Full Service Gross.