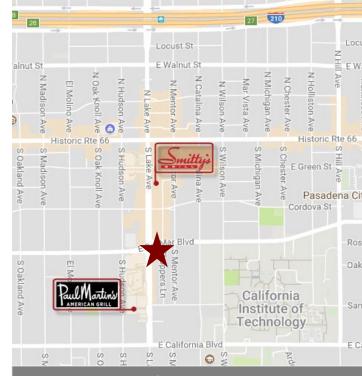

month.

**AMENITIES:** \* Renovated Mid-Century Modern Office Building.

\* Heart of South Lake District, walk to Macys, VeggieGrill, Granville, Paul Martin, Smitty's, Nick's Mercado, Lemonade, Sugarfish, SoulCycle