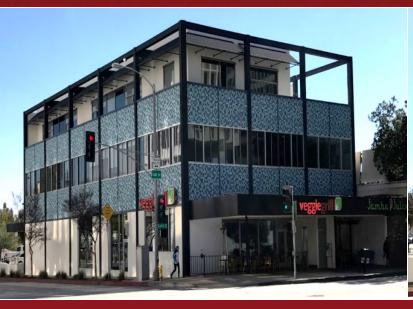

# FOR LEASE LAKE CORDOVA BUILDING

#### 200-202 S. Lake Avenue, Pasadena, CA

AVAILABLE SPACE: Suite 301 – Approx. 672 RSF.

Suite 330 - Approx. 803 RSF.

(Open space, one (1) office, conference room and

storage area.)

**LEASE RATE:** \$3.30 per sq. ft., Full Service Gross.

**AVAILABLE:** Suite 301 – August 1, 2020.

Suite 330 - May 1, 2020.

YEAR BUILT: 1961. Renovated in 2016.

**PARKING:** Accessible to City controlled lot behind building at

\$75 per space per month. Parking available at Corporate Center parking structure across the street at \$95 unreserved and \$140 reserved per space per

month.

**AMENITIES:** \* Renovated Mid-Century Modern Office Building.

\* Heart of South Lake District, walk to Macys, VeggieGrill, Granville, Paul Martin, Smitty's, Nick's Mercado, Lemonade, Sugarfish, SoulCycle