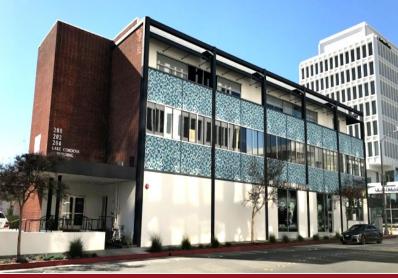

# FOR LEASE LAKE CORDOVA BUILDING





#### 200-202 S. Lake Avenue, Pasadena, CA

AVAILABLE SPACE: Suite 301 – Approx. 672 RSF.

Suite 330 - Approx. 803 RSF.

(Open space, one (1) office, conference room and

storage area.)

**LEASE RATE:** \$3.30 per sq. ft., Full Service Gross.

**AVAILABLE:** Suite 301 – August 1, 2020.

Suite 330 - May 1, 2020.

YEAR BUILT: 1961. Renovated in 2016.

**PARKING:** Accessible to City controlled lot behind building at

\$75 per space per month. Parking available at Corporate Center parking structure across the street at \$95 unreserved and \$140 reserved per space per

month.

**AMENITIES:** \* Renovated Mid-Century Modern Office Building.

\* Heart of South Lake District, walk to Macys, VeggieGrill, Granville, Paul Martin, Smitty's, Nick's Mercado, Lemonade, Sugarfish, SoulCycle

\* Easy acc