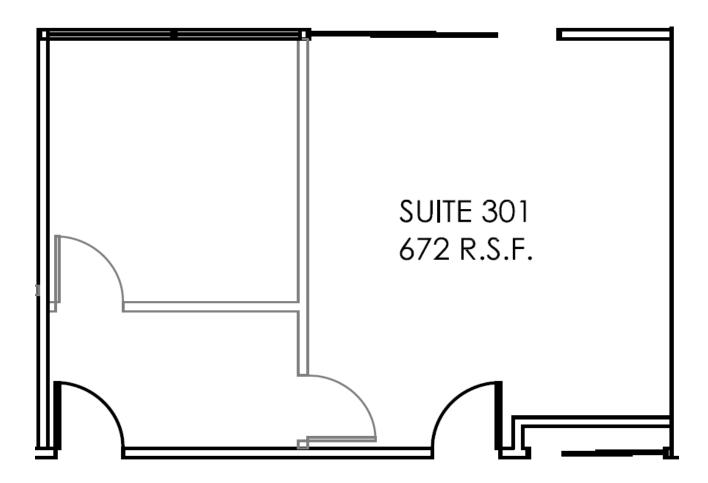

#### 200-202 S. Lake Avenue, Pasadena, CA

AVAILABLE SPACE: Suite 301 – Approx. 672 RSF.

Suite 330 - Approx. 803 RSF.

(Open space, one (1) office, conference room and

storage area.)

**LEASE RATE:** \$3.30 per sq. ft., Full Service Gross.

## Suite 301

All information contained herein is from sources deemed reliable but has not been verified and is submitted without any warranty or representation, expressed or implied, as to its accuracy, and Redstone Commercial Real Estate, License #01525534, assumes no liability for errors of any kind, change of price, rental or other conditions, including, without limitation, prior sale, lease or financing or withdrawal without notice. This presentation is for information only and under no circumstances whatsoever is to be deemed a contract, note, memorandum or any other form of binding commitment.