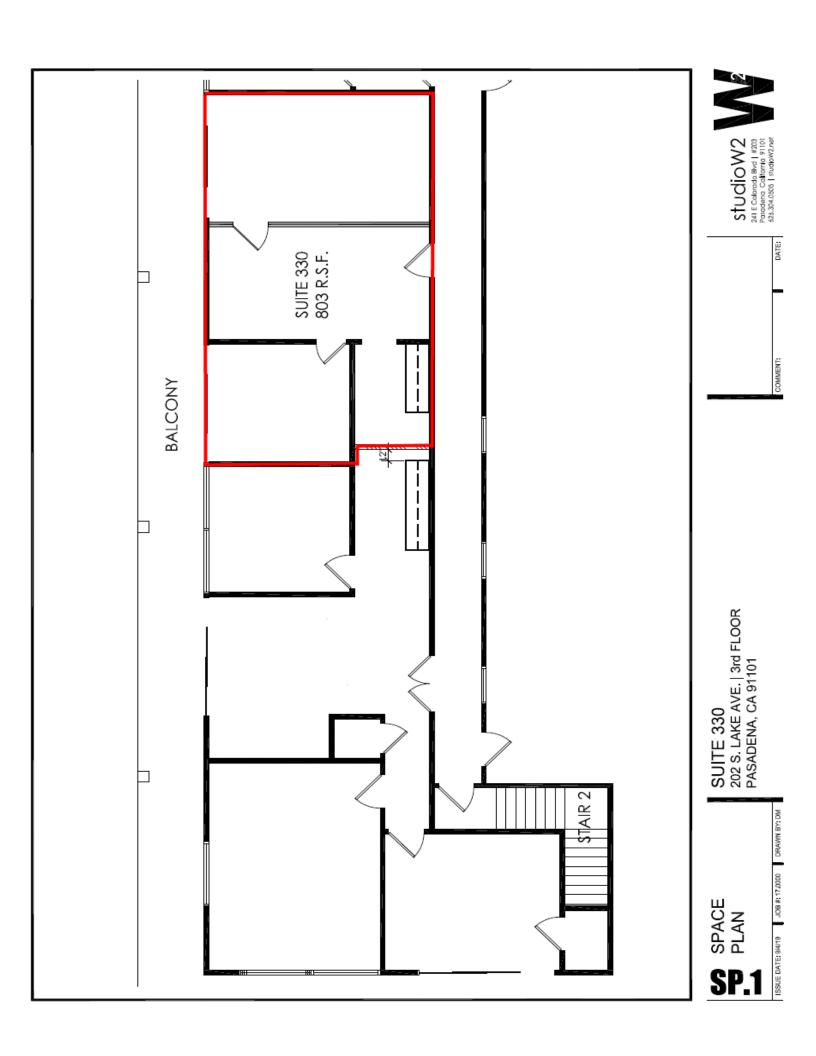

#### 200-202 S. Lake Avenue, Pasadena, CA

AVAILABLE SPACE: Suite 301 – Approx. 672 RSF.

Suite 330 - Approx. 803 RSF.

(Open space, one (1) office, conference room and

storage area.)

**LEASE RATE:** \$3.30 per sq. ft., Full Service Gross.

### Suite 330

All information contained herein is from sources deemed reliable but has not been verified and is submitted without any warranty or representation, expressed or implied, as to its accuracy, and Redstone Commercial Real Estate, License #01525534, assumes no liability for errors of any kind, change of price, rental or other conditions, including, without limitation, prior sale, lease or financing or withdrawal without notice. This presentation is for information only and under no circumstances whatsoever is to be deemed a contract, note, memorandum or any other form of binding commitment.