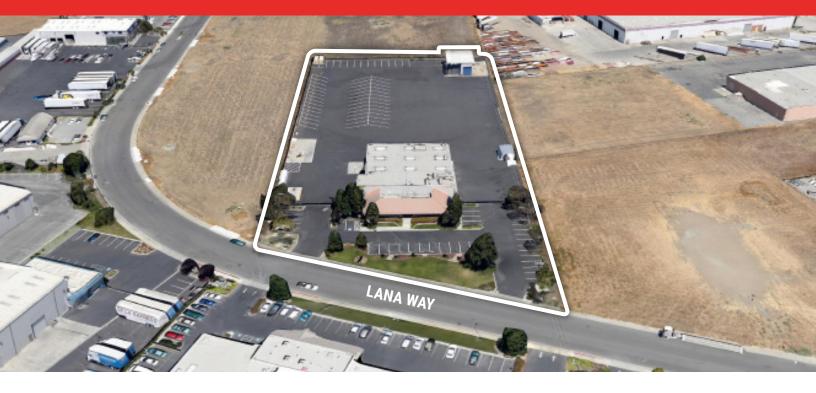

Hollister, CA

#### ±13,948 Square Foot Building on a 3.49 Acre Parcel

As exclusive agent(s), we are pleased to offer the following space:

- 2-Story Office: ±5,116 Square Feet
- Warehouse/Shop: ±8,832 Square Feet with Recessed Vehicle Work Pit
- 6 Automatic Roll-Up Grade Doors Drive Through
- 18'-20' Clear Height, Insulated Ceiling with Sky Lights
- Fire Sprinkler System
- 4 Double Walled UST with Monitoring System; New Oil, Used Oil, Hydra Oil, Diesel
- Zoned M-1 Light Industrial
- APN: 051-162-005-000
- Power: 800 Amps, 110/208 Volts, 3-Phase Power

Newmark

**Knight Frank** 

- Heavy Industrial Yard Pavement
- 10'-12' Slatted Security Fence with 2 Sliding Gates
- Large 5-HP Compressor; Wash Station with Drain
- ±2,255 Square Foot (55'x41') Steel Building Workshop in Rear - 1/2 Paint Booth, 1/2 Welding/Repair Shop
- Large Storage Sheds Along Perimeter
- 2 ADA Restrooms, Shower & Workers Restroom
- Interior and Exterior Camera + Security Alarm System
- Cannabis Permitted
- Contact Brokers for Pricing