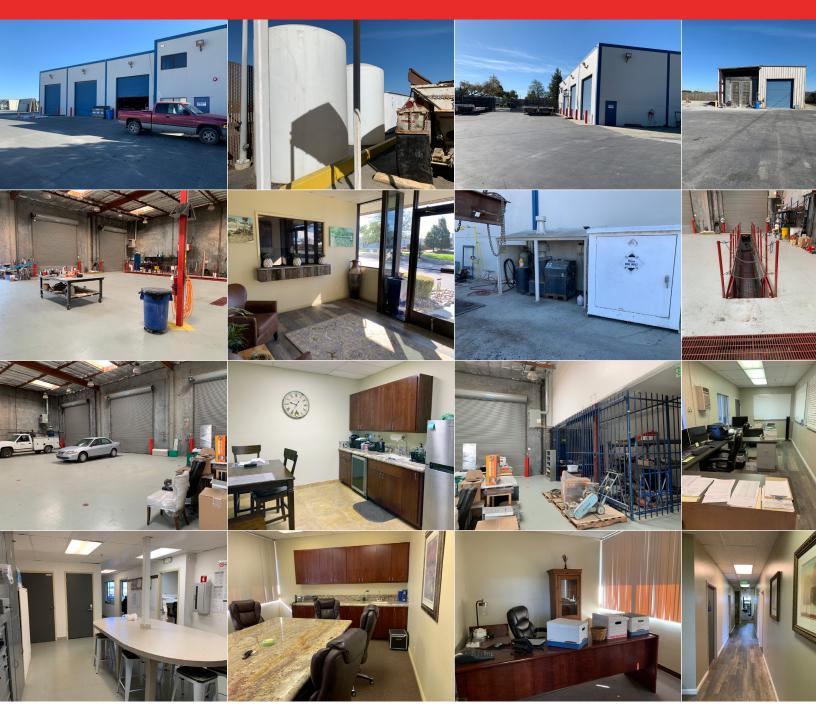

#### ±13,948 Square Foot Building on a 3.49 Acre Parcel

As exclusive agent(s), we are pleased to offer the following space:

- 2-Story Office: ±5,116 Square Feet
- Warehouse/Shop: ±8,832 Square Feet with Recessed Vehicle Work Pit
- 6 Automatic Roll-Up Grade Doors Drive Through
- 18'-20' Clear Height, Insulated Ceiling with Sky Lights
- Fire Sprinkler System
- 4 Double Walled UST with Monitoring System; New Oil, Used Oil, Hydra Oil, Diesel
- Zoned M-1 Light Industrial
- APN: 051-162-005-000
- Power: 800 Amps, 110/208 Volts, 3-Phase Power

Newmark

**Knight Frank** 

- Heavy Industrial Yard Pavement
- 10'-12' Slatted Security Fence with 2 Sliding Gates
- Large 5-HP Compressor; Wash Station with Drain
- ±2,255 Square Foot (55'x41') Steel Building Workshop in Rear - 1/2 Paint Booth, 1/2 Welding/Repair Shop
- Large Storage Sheds Along Perimeter
- 2 ADA Restrooms, Shower & Workers Restroom
- Interior and Exterior Camera + Security Alarm System
- Cannabis Permitted
- Contact Brokers for Pricing