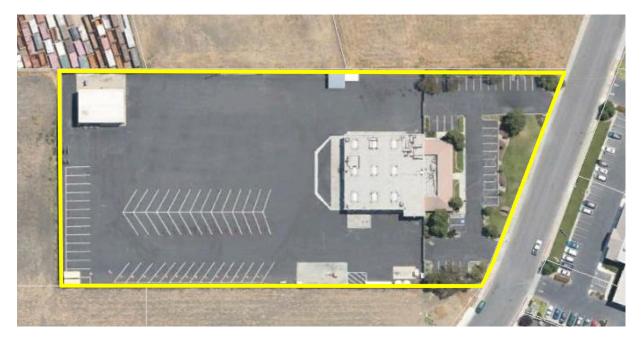

#### ±13,948 Square Foot Building on a 3.49 Acre Parcel

As exclusive agent(s), we are pleased to offer the following space:

- 2-Story Office: ±5,116 Square Feet
- Warehouse/Shop: ±8,832 Square Feet with Recessed Vehicle Work Pit
- 6 Automatic Roll-Up Grade Doors Drive Through
- 18'-20' Clear Height, Insulated Ceiling with Sky Lights
- Fire Sprinkler System
- 4 Double Walled UST with Monitoring System; New Oil, Used Oil, Hydra Oil, Diesel
- Zoned M-1 Light Industrial
- APN: 051-162-005-000
- Power: 800 Amps, 110/208 Volts, 3-Phase Power

Newmark

**Knight Frank** 

- Heavy Industrial Yard Pavement
- 10'-12' Slatted Security Fence with 2 Sliding Gates
- Large 5-HP Compressor; Wash Station with Drain
- ±2,255 Square Foot (55'x41') Steel Building Workshop in Rear - 1/2 Paint Booth, 1/2 Welding/Repair Shop
- Large Storage Sheds Along Perimeter
- 2 ADA Restrooms, Shower & Workers Restroom
- Interior and Exterior Camera + Security Alarm System
- Cannabis Permitted
- Contact Brokers for Pricing