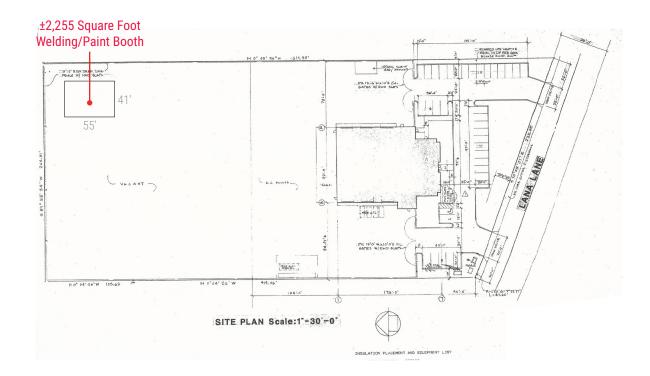

Newmark

**Knight Frank** 

- Heavy Industrial Yard Pavement
- 10'-12' Slatted Security Fence with 2 Sliding Gates
- Large 5-HP Compressor; Wash Station with Drain
- ±2,255 Square Foot (55'x41') Steel Building Workshop in Rear - 1/2 Paint Booth, 1/2 Welding/Repair Shop
- Large Storage Sheds Along Perimeter
- 2 ADA Restrooms, Shower & Workers Restroom
- Interior and Exterior Camera + Security Alarm System
- Cannabis Permitted
- Contact Brokers for Pricing