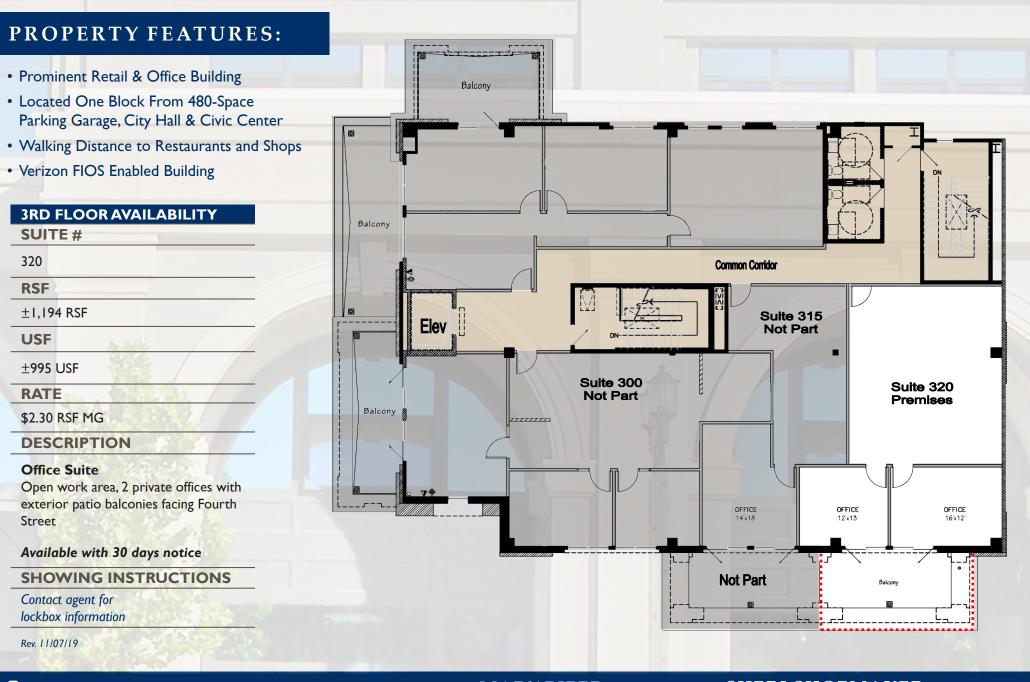

### OFFICE SUITE FOR LEASE 3RD FLOOR ±1,194 SF

25240 Hancock Avenue, Suite 100 Murrieta, CA 92562 P: 951.445.4500 F: 951.445.4527 www.lee-associates.com

# **3RD FLOOR OFFICE SUITE FOR LEASE**

LEE & 25 ASSOCIATES Mu COMMERCIAL REAL ESTATE SERVICES

25240 Hancock Avenue, Suite 100 Murrieta, CA 92562 P: 951.445.4500 F: 951.445.4527 www.lee-associates.com MARY PIPER (951) 445-4516 mpiper@leetemecula.com | DRE #01268829