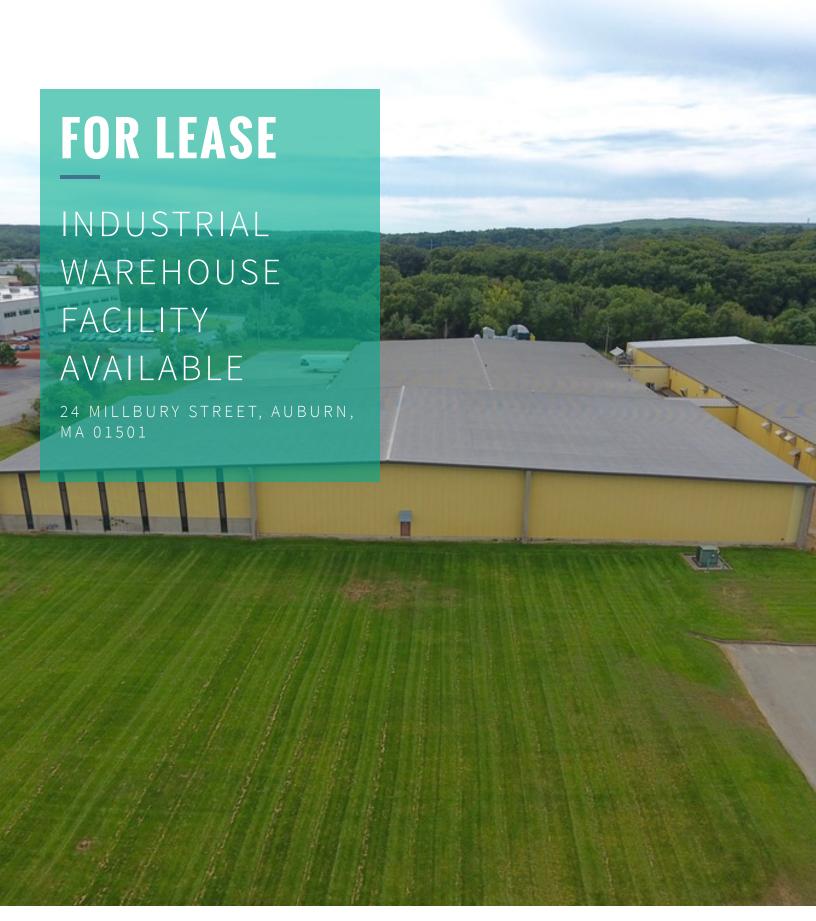

### **EXECUTIVE SUMMARY**

### **PROPERTY OVERVIEW**

Kelleher & Sadowsky Associates is pleased to offer 45,000 (+/-) Square feet of high bay distribution space for lease. The space is conveniently located on Millbury Street in Auburn with immediate access to Routes 20, 290 and the Massachusetts Turnpike (Route 90). The premises is available immediately.