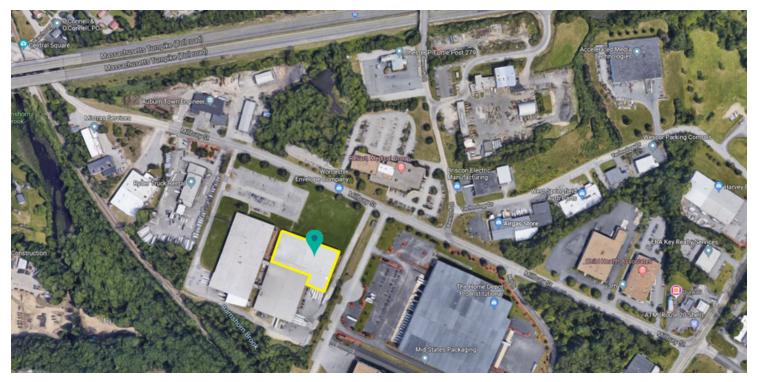

### **PAUL MATT**

### JAMES UMPHREY

Vice President pmatt@kelleher-sadowsky.com O: 508.635.6781 C: 508.846.8800

Principal umphrey@kelleher-sadowsky.com O: 508.635.6790 C: 508.579.6080



120 Front Street, Suite 210 | Worcester, MA 01608 | 508.755.0707 | kelleher-sadowsky.com

### **BUILDING DETAILS**



### **BUILDING SPECIFICS**

300' x 152.5' = 45,750 SF

Dock Area: 50' x 50' = 2,500 SF

Total SF: 48,250 SF

Ceiling height at edge: 25'7"

Ceiling height at center: 32'

Ceiling height at dock door: 13'5"

Dock doors: 6

Electric service: 2400 amp (2x 1200 amp) 480 3phase



**PAUL MATT** 

**JAMES UMPHREY** 

**Vice President** pmatt@kelleher-sadowsky.com O: 508.635.6781 C: 508.846.8800

Principal umphrey@kelleher-sadowsky.com 0:508.635.6790 C: 508.579.6080

## **ADDITIONAL PHOTOS**







### **PAUL MATT**

### **Vice President** pmatt@kelleher-sadowsky.com

O: 508.635.6781 C: 508.846.8800

### **JAMES UMPHREY**

Principal umphrey@kelleher-sadowsky.com O: 508.635.6790 C: 508.579.6080

120 Front Street, Suite 210 | Worcester, MA 01608 | 508.755.0707 | kelleher-sadowsky.com

# **LOCATION MAPS**





### **PAUL MATT**

### Vice President

pmatt@kelleher-sadowsky.com O: 508.635.6781 C: 508.846.8800 **Principal** umphrey@kelleher-sadowsky.com

**JAMES UMPHREY** 

O: 508.635.6790 C: 508.579.6080

120 Front Street, Suite 210 | Worcester, MA 01608 | 508.755.0707 | kelleher-sadowsky.com