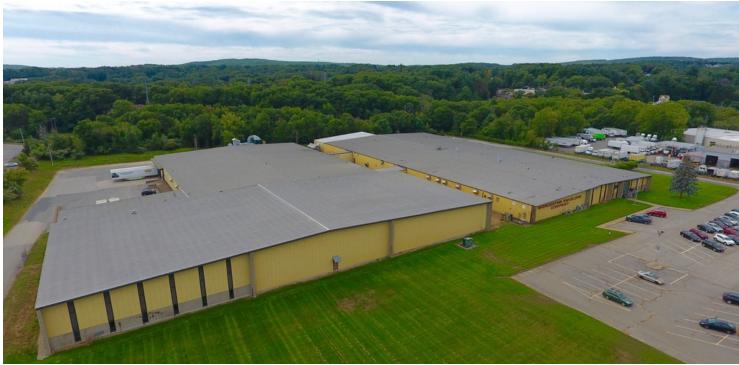

### **PROPERTY OVERVIEW**

Kelleher & Sadowsky Associates is pleased to offer 45,000 (+/-) Square feet of high bay distribution space for lease. The space is conveniently located on Millbury Street in Auburn with immediate access to Routes 20, 290 and the Massachusetts Turnpike (Route 90). The premises is available immediately.

### **BUILDING DETAILS**

### **BUILDING SPECIFICS**

300' x 152.5' = 45,750 SF

Dock Area: 50' x 50' = 2,500 SF

Total SF: 48,250 SF

Ceiling height at edge: 25'7"

Ceiling height at center: 32'

Ceiling height at dock door: 13'5"

Dock doors: 6