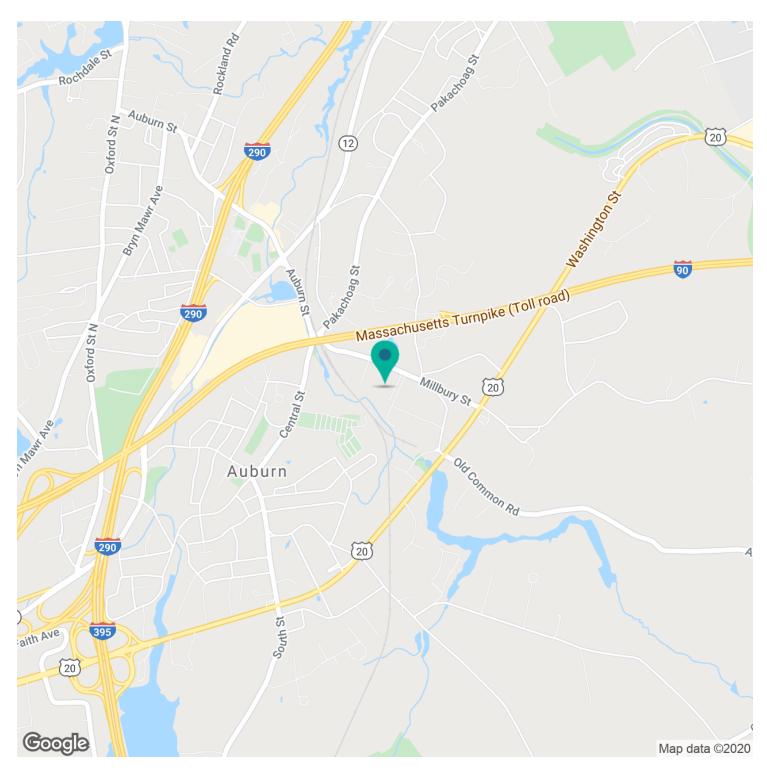

ILDING SPECIFICS**

300' x 152.5' = 45,750 SF

Dock Area: 50' x 50' = 2,500 SF

Total SF: 48,250 SF

Ceiling height at edge: 25'7"

Ceiling height at center: 32'

Ceiling height at dock door: 13'5"

Dock doors: 6

Electric service: 2400 amp (2x 1200 amp) 480 3phase



**PAUL MATT** 

**JAMES UMPHREY** 

**Vice President** pmatt@kelleher-sadowsky.com O: 508.635.6781 C: 508.846.8800

Principal umphrey@kelleher-sadowsky.com 0:508.635.6790 C: 508.579.6080

## **ADDITIONAL PHOTOS**







### **PAUL MATT**

### **Vice President** pmatt@kelleher-sadowsky.com

O: 508.635.6781 C: 508.846.8800

### **JAMES UMPHREY**

Principal umphrey@kelleher-sadowsky.com O: 508.635.6790 C: 508.579.6080

120 Front Street, Suite 210 | Worcester, MA 01608 | 508.755.0707 | kelleher-sadowsky.com

# **LOCATION MAPS**





### **PAUL MATT**

### Vice President

pmatt@kelleher-sadowsky.com O: 508.635.6781 C: 508.846.8800 **Principal** umphrey@kelleher-sadowsky.com

**JAMES UMPHREY** 

O: 508.635.6790 C: 508.579.6080

120 Front Street, Suite 210 | Worcester, MA 01608 | 508.755.0707 | kelleher-sadowsky.com