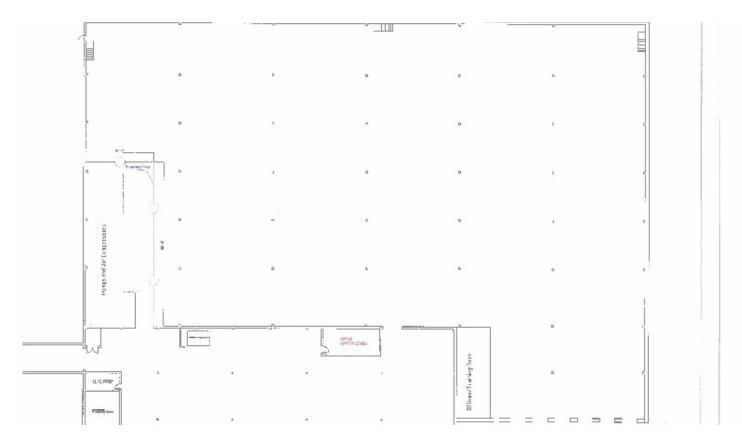

### **BUILDING DETAILS**

### **BUILDING SPECIFICS**

300' x 152.5' = 45,750 SF

Dock Area: 50' x 50' = 2,500 SF

Total SF: 48,250 SF

Ceiling height at edge: 25'7"

Ceiling height at center: 32'

Ceiling height at dock door: 13'5"

Dock doors: 6