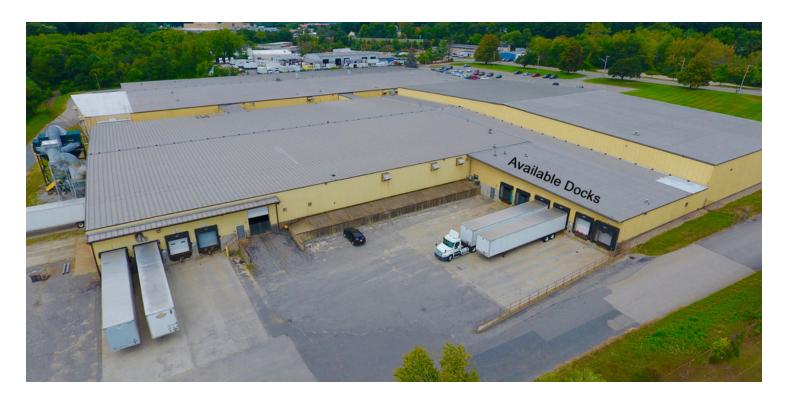

## **ADDITIONAL PHOTOS**

### **BUILDING SPECIFICS**

300' x 152.5' = 45,750 SF

Dock Area: 50' x 50' = 2,500 SF

Total SF: 48,250 SF

Ceiling height at edge: 25'7"

Ceiling height at center: 32'

Ceiling height at dock door: 13'5"

Dock doors: 6