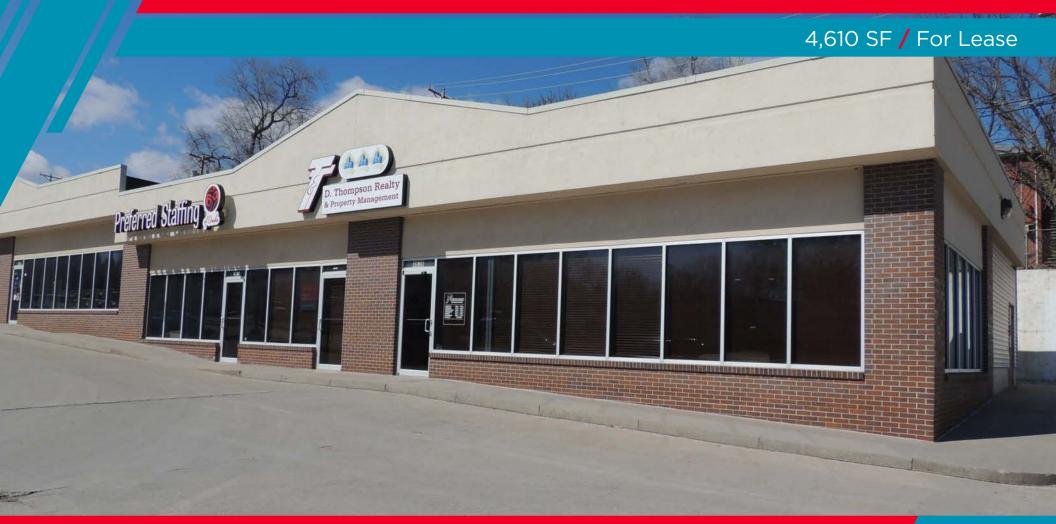

4636-4644 Dodge Street, Omaha, NE

#### 4,610 SF/ For Lease

#### PROPERTY OVERVIEW

Single story retail building with six individual suites, and large tenant signage with great visibility to over 36,000 cars per day! Co-tenants include: EZ Money Check Cashing, Alohma Midtown and Mar Cafe. Located on the northeast corner of  $46^{\rm th}$  and Dodge Street.