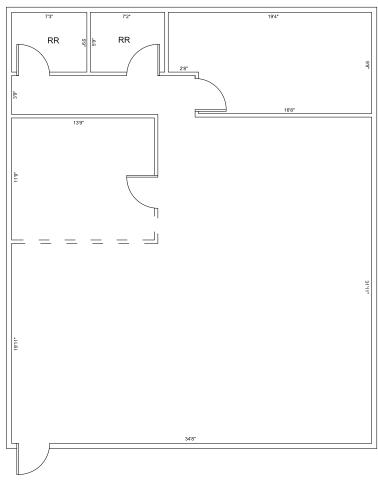

4,610 SF/ For Lease

FLOOR PLAN - SUITE 4638

<sup>\*\*</sup> Floor plan measurements are approximate and are for illustration purposes only.

4636-4644 Dodge Street, Omaha, NE

4,610 SF/ For Lease

FLOOR PLAN - SUITE 4644

<sup>\*\*</sup> Floor plan measurements are approximate and are for illustration purposes only.

4636-4644 Dodge Street, Omaha, NE

4,610 SF/ For Lease