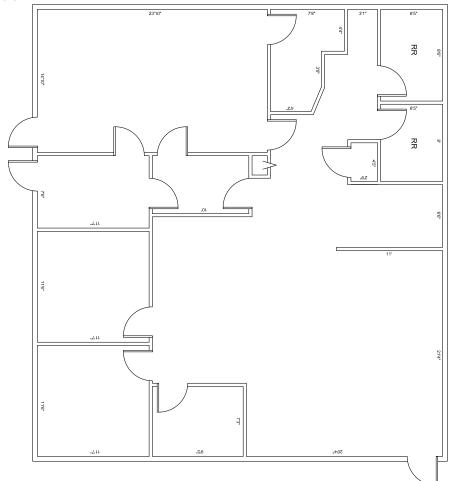

#### PROPERTY PHOTOS - 4644

4636-4644 Dodge Street, Omaha, NE

4,610 SF/ For Lease

FLOOR PLAN - SUITE 4636

<sup>\*\*</sup> Floor plan measurements are approximate and are for illustration purposes only.

4636-4644 Dodge Street, Omaha, NE