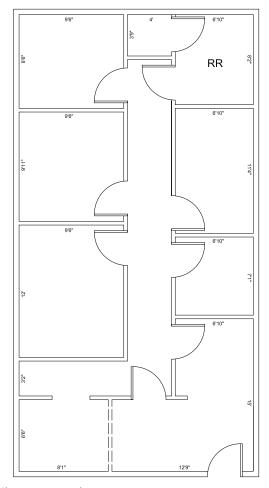

4,610 SF/ For Lease

FLOOR PLAN - SUITE 4638

<sup>\*\*</sup> Floor plan measurements are approximate and are for illustration purposes only.

4636-4644 Dodge Street, Omaha, NE

4,610 SF/ For Lease

FLOOR PLAN - SUITE 4644