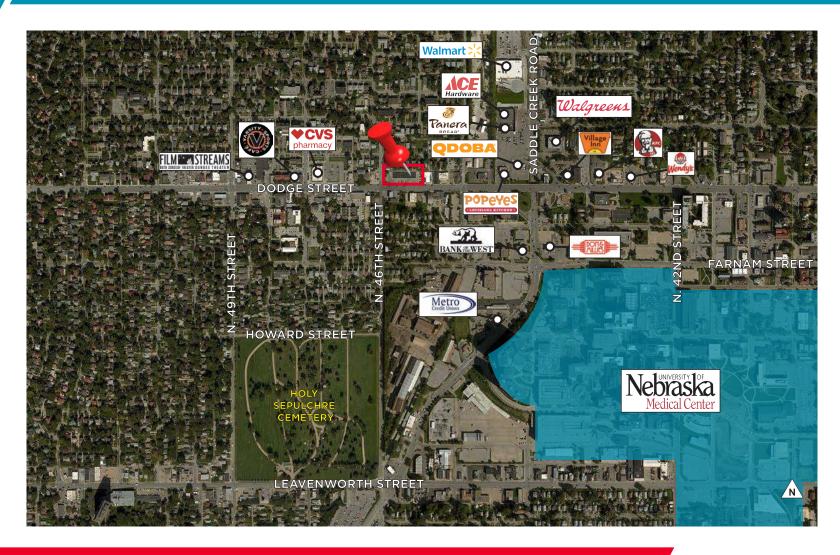

#### PROPERTY OVERVIEW

Single story retail building with six individual suites, and large tenant signage with great visibility to over 36,000 cars per day! Co-tenants include: EZ Money Check Cashing, Alohma Midtown and Mar Cafe. Located on the northeast corner of  $46^{\rm th}$  and Dodge Street.