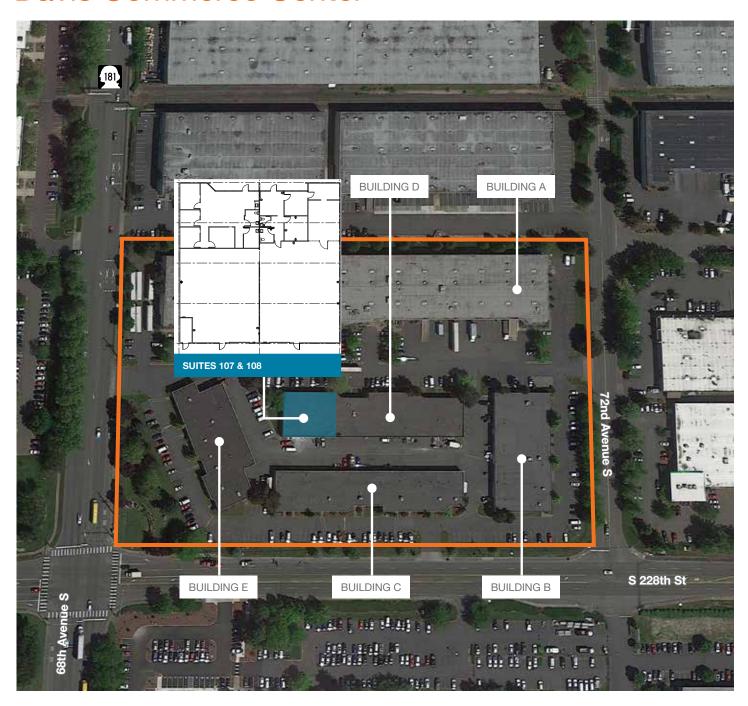

### **Davis Commerce Center**

# Davis Commerce Center

22727 72nd Ave S Building D, Suites 107-108 Kent, WA

6,400 SF shell

2,222 SF office

Can be combined or leased seperately

Divisible to:

Suite 107 - 3,200 SF / 922 SF Suite 108 - 3,200 SF / 1,300 SF