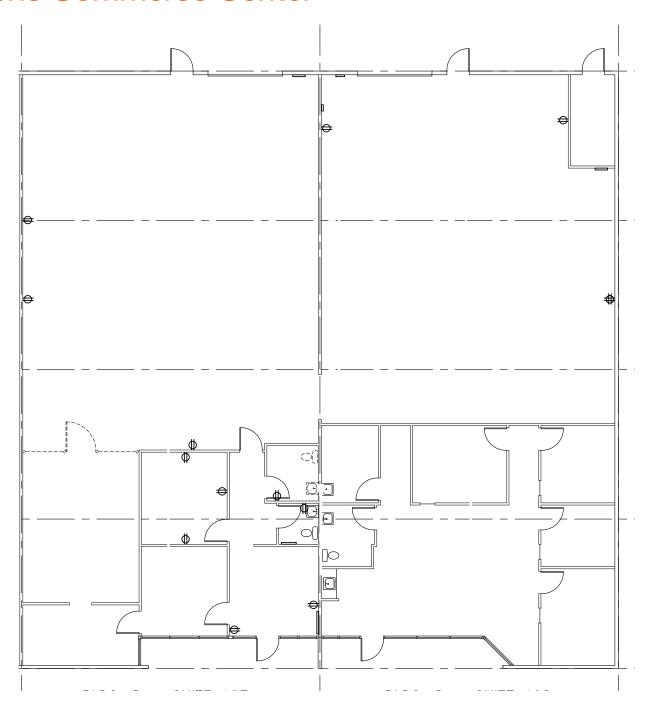

## **Davis Commerce Center**

# Davis Commerce Center

22727 72nd Ave S Building D, Suites 107-108 Kent, WA

6,400 SF shell

2,222 SF office

Can be combined or leased seperately

Divisible to:

Suite 107 - 3,200 SF / 922 SF Suite 108 - 3,200 SF / 1,300 SF