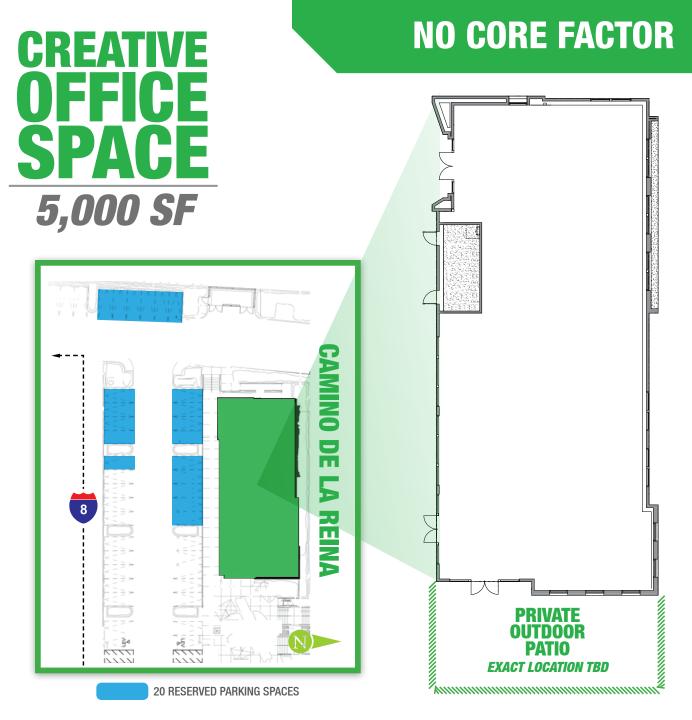

# SPECS

|           | ADDRESS        | 655 Camino de la Reina, CA 92108                                                    |
|-----------|----------------|-------------------------------------------------------------------------------------|
|           | SIZE           | 5,000 SF (No Core Factor! Equal to approx. 6,000 Rentable SF at competing projects) |
| ]         | BUILDING       | Freestanding                                                                        |
|           | PARKING        | 4:1,000 - 20 reserved parking spaces,<br>free surface parking                       |
| i<br>Isti | CEILING HEIGHT | Approximately 14'                                                                   |
|           | FEATURES       | Private outdoor patio, 14' ceiling height, customizable office space                |
|           | SIGNAGE        | Highly visible signage opportunity                                                  |
| 10        |                |                                                                                     |