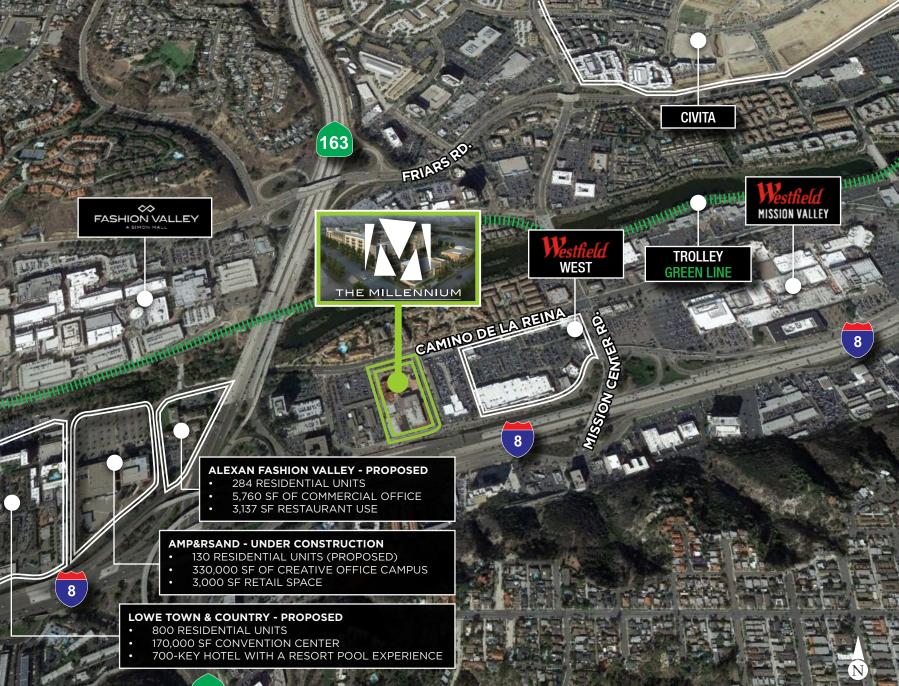

## THE MILLENNIUM

B

H

Elegant, modern and superior. Nestled in the heart of San Diego, the Millennium Mission Valley is surrounded by a community that encourages an active, environmentally-friendly lifestyle. Minutes away from Mission Beach, Pacific Beach, Fashion Valley Mall, and Old Town Dining, your new office awaits. Get lost in a community that is as vibrant and unique as you are.

### MISSION VALLEY'S ONLY NEW OFFICE CONSTRUCTION