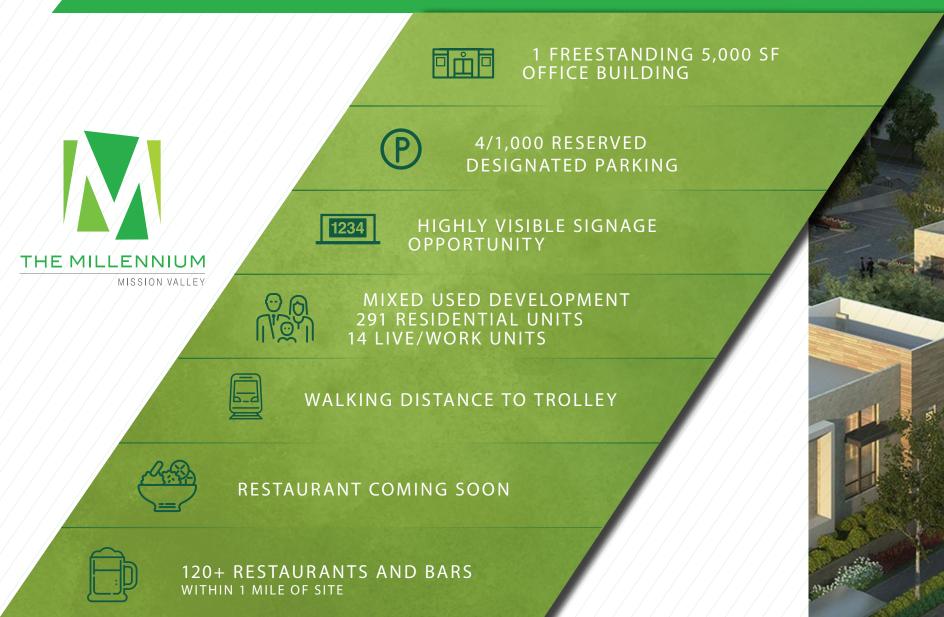

### MISSION VALLEY'S ONLY NEW OFFICE CONSTRUCTION

# SPECS

|           | ADDRESS        | 655 Camino de la Reina, CA 92108                                                    |
|-----------|----------------|-------------------------------------------------------------------------------------|
|           | SIZE           | 5,000 SF (No Core Factor! Equal to approx. 6,000 Rentable SF at competing projects) |
| ]         | BUILDING       | Freestanding                                                                        |
|           | PARKING        | 4:1,000 - 20 reserved parking spaces,<br>free surface parking                       |
| i<br>Isti | CEILING HEIGHT | Approximately 14'                                                                   |
|           | FEATURES       | Private outdoor patio, 14' ceiling height, customizable office space                |
|           | SIGNAGE        | Highly visible signage opportunity                                                  |
| 10        |                |                                                                                     |