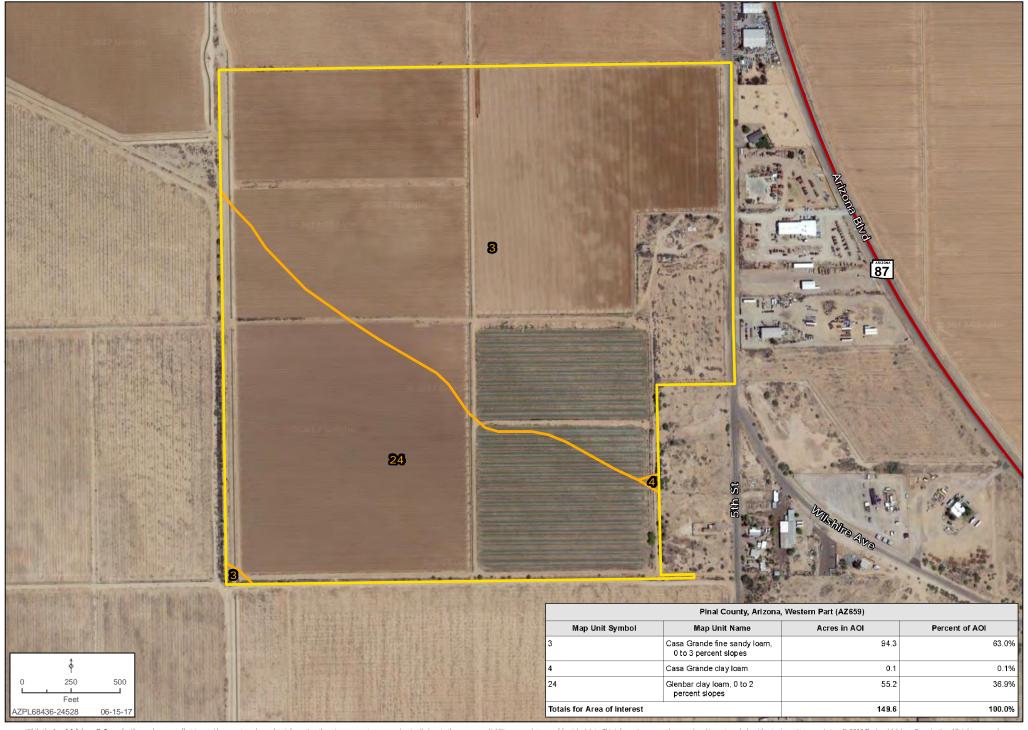

# ±150 ACRE MCGAVIN FARM

EXCLUSIVE LISTING | SEC MARTIN ROAD & LA PALMA ROAD | COOLIDGE, PINAL COUNTY, ARIZONA



Kirk McCarville | kmccarville@landadvisors.com

211 N. Florence Street, Suite 101, Casa Grande, AZ 85122 ph. 520.251.0348 | www.landadvisors.com



#### **REGIONAL MAP**





### **SURROUNDING DEVELOPMENT MAP**





## **SURROUNDING AREA MAP**





## **PROPERTY DETAIL MAP**





## **SOILS MAP**





## **GROUNDWATER RIGHTS**



### Arizona Department of Water Resources Groundwater Right/Facility Report

**RIGHT #**: 58-101948.0016 **STATUS DATE**: 7/30/2014

AMA: PINAL AMA RIGHT/PERMIT/FACILITY TYPE: IRRIGATION USE

LAND OWNERSHIP: PRIVATE OR COMPANY FILE STATUS: ACTIVE - FULL CONVEYANCE

2017 ALLOTMENT: 504.74 BMP Enrollee: N RETIRED ACRES: 0.00

WATER DUTY ACRES: 139.43 IRRIGATION ACRES 150.00 WATER DUTY 3.62 Mgt Plan 3

IRRIGATION DISTRICT NAME: MAWA: 3.36

**NAME & ADDRESS** 

CROSSROADS 140, LLC TYPE: OWNER

AN ARIZONA LIMITED LIABILITY COMPANY

1703 NORTH THORNTON ROAD
CASA GRANDE AZ 85122

VALLEY CONSULTING SERVICE TYPE: REPORTING PARTY

ATTN: JIM JEPSEN P.O. BOX 2241

COOLIDGE AZ 85128

**PLACE OF USE** 

S1/2 NE 33 T5.0S R8.0E

N1/2 SE 33 T5.0S R8.0E

**BOOK/MAP/PARCEL**