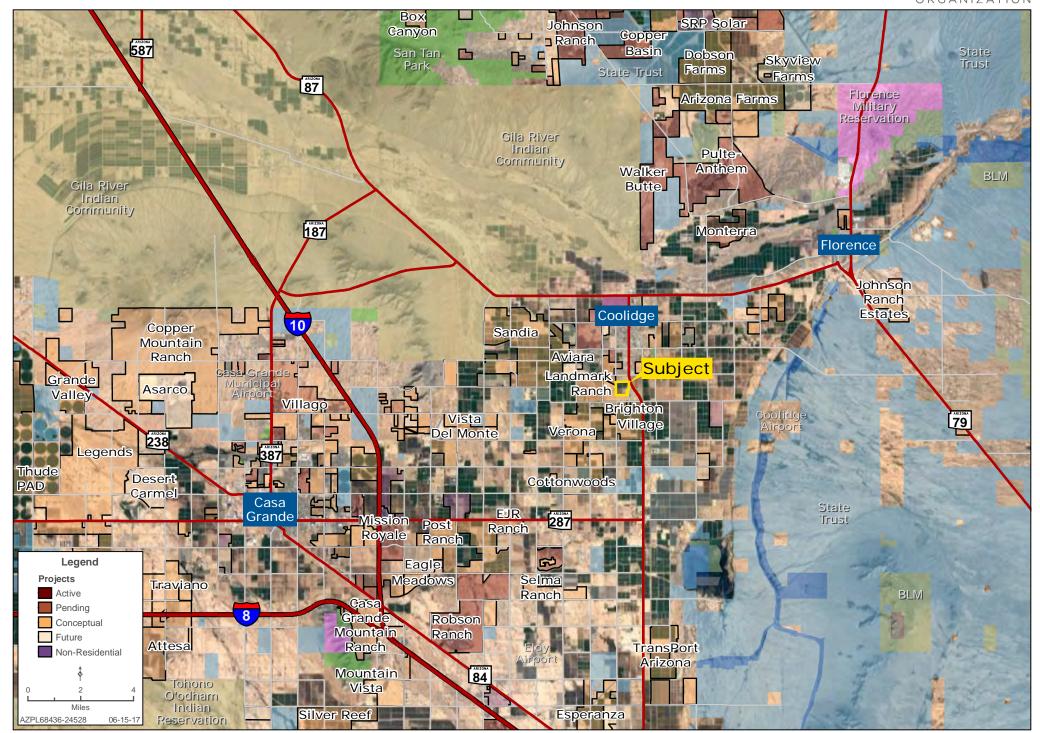

# ±150 ACRE MCGAVIN FARM

EXCLUSIVE LISTING | SEC MARTIN ROAD & LA PALMA ROAD | COOLIDGE, PINAL COUNTY, ARIZONA



Kirk McCarville | kmccarville@landadvisors.com

211 N. Florence Street, Suite 101, Casa Grande, AZ 85122 ph. 520.251.0348 | www.landadvisors.com



#### **REGIONAL MAP**





### **SURROUNDING DEVELOPMENT MAP**





## **SURROUNDING AREA MAP**





## **PROPERTY DETAIL MAP**





## **SOILS MAP**





## **GROUNDWATER RIGHTS**



### Arizona Department of Water Resources Groundwater Right/Facility Report

**RIGHT #**: 58-101948.0016 **STATUS DATE**: 7/30/2014

AMA: PINAL AMA RIGHT/PERMIT/FACILITY TYPE: IRRIGATION USE

LAND OWNERSHIP: PRIVATE OR COMPANY FILE STATUS: ACTIVE - FULL CONVEYANCE

2017 ALLOTMENT: 504.74 BMP Enrollee: N RETIRED ACRES: 0.00

WATER DUTY ACRES: 139.43 IRRIGATION ACRES 150.00 WATER DUTY 3.62 Mgt Plan 3

IRRIGATION DISTRICT NAME: MAWA: 3.36

**NAME & ADDRESS** 

CROSSROADS 140, LLC TYPE: OWNER

AN ARIZONA LIMITED LIABILITY COMPANY

1703 NORTH THORNTON ROAD
CASA GRANDE AZ 85122

VALLEY CONSULTING SERVICE TYPE: REPORTING PARTY

ATTN: JIM JE