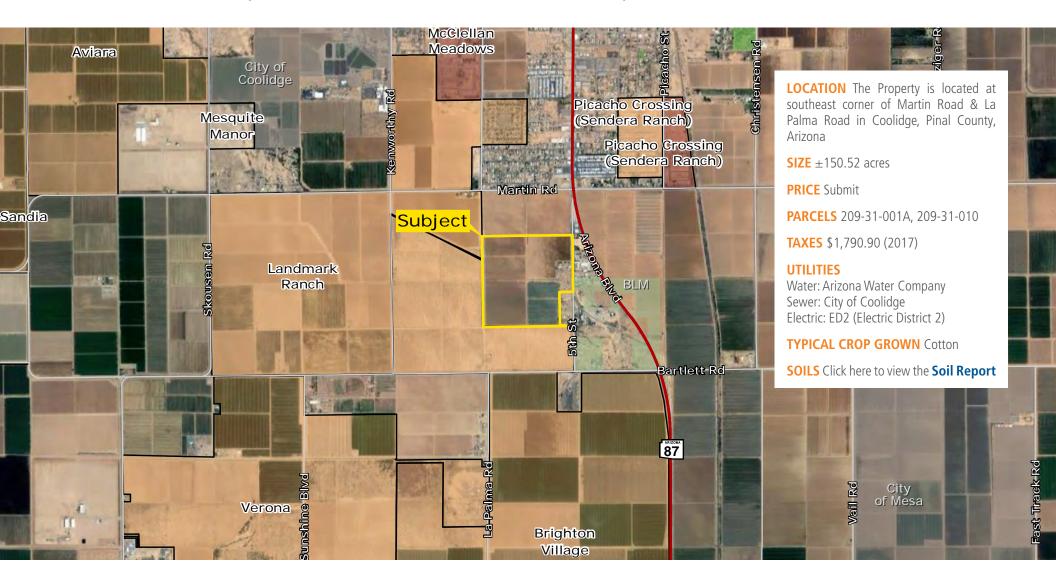

# ±150 ACRE MCGAVIN FARM

EXCLUSIVE LISTING | SEC MARTIN ROAD & LA PALMA ROAD | COOLIDGE, PINAL COUNTY, ARIZONA

Kirk McCarville | kmccarville@landadvisors.com

211 N. Florence Street, Suite 101, Casa Grande, AZ 85122 ph. 520.251.0348 | www.landadvisors.com

## **PROPERTY DETAIL MAP**