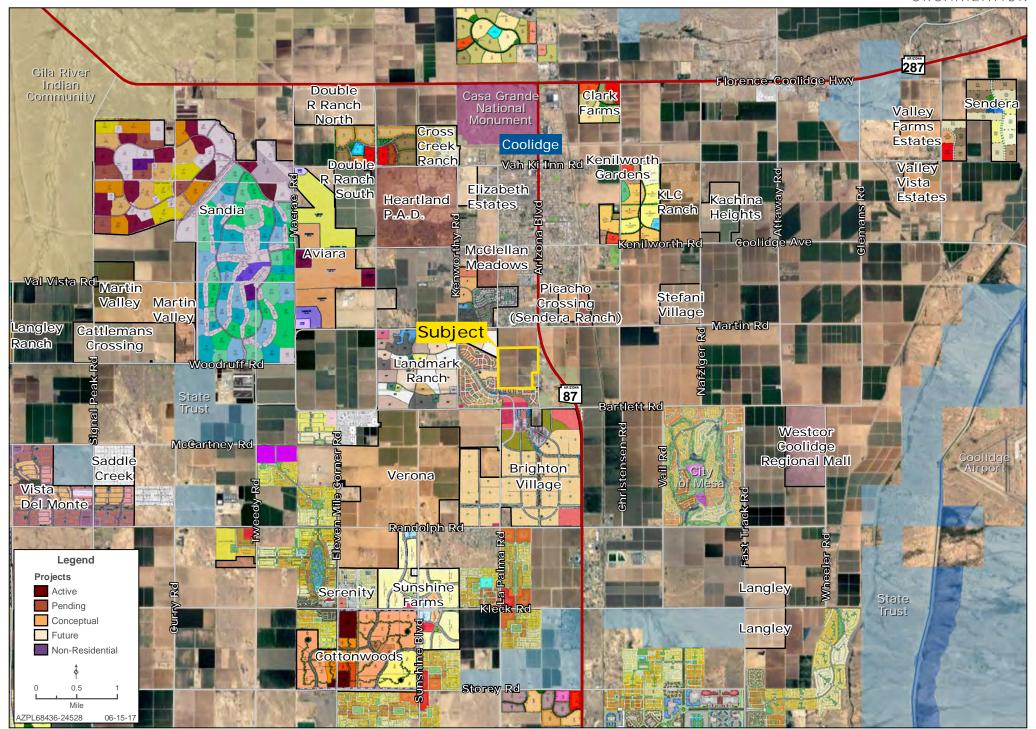

# ±150 ACRE MCGAVIN FARM

EXCLUSIVE LISTING | SEC MARTIN ROAD & LA PALMA ROAD | COOLIDGE, PINAL COUNTY, ARIZONA



Kirk McCarville | kmccarville@landadvisors.com

211 N. Florence Street, Suite 101, Casa Grande, AZ 85122 ph. 520.251.0348 | www.landadvisors.com



#### **REGIONAL MAP**





### **SURROUNDING DEVELOPMENT MAP**





## **SURROUNDING AREA MAP**





## **PROPERTY DETAIL MAP**





## **SOILS MAP**





## **GROUNDWATER RIGHTS**



### Arizona Department of Water Resources Groundwater Right/Facility Report

**RIGHT #**: 58-101948.0016 **STATUS DATE**: 7/30/2014

AMA: PINAL AMA RIGHT/PERMIT/FACILITY TYPE: IRRIGATION USE

LAND OWNERSHIP: PRIVATE OR COMPANY FILE STATUS: ACTIVE - FULL CONVEYANCE

2017 ALLOTMENT: 504.74 BMP Enrollee: N RETIRED ACRES: 0.00

WATER DUTY ACRES: 139.43 IRRIGATION ACRES 150.00 WATER DUTY 3.62 Mgt Plan 3

IRRIGATION DISTRICT NAME: MAWA: 3.36

**NAME & ADDRESS** 

CROSSROADS 140, LLC TYPE: OWNER

AN ARIZONA LIMITED LIABILITY COMPANY

1703 NORTH THORNTON ROAD
CASA GRANDE AZ 85122

VALLEY CONSULTING SERVICE TYPE: REPORTING PARTY

ATTN: JIM JEPSEN P.O. BOX 2241

COOLIDGE AZ 85128

**