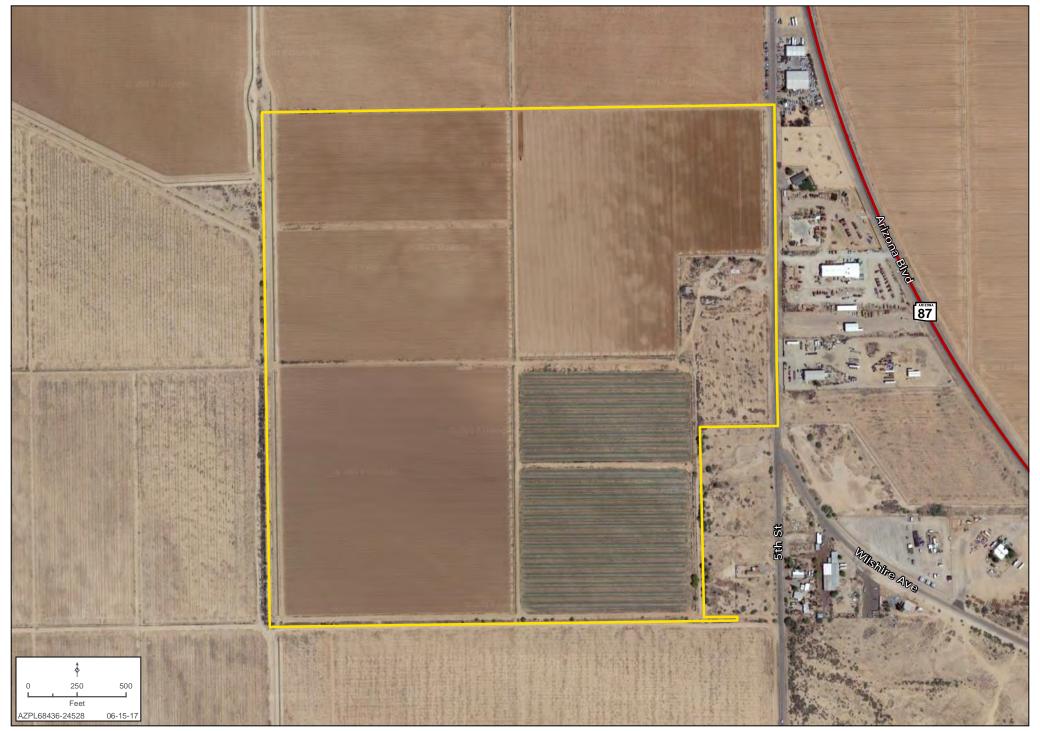

# ±150 ACRE MCGAVIN FARM

EXCLUSIVE LISTING | SEC MARTIN ROAD & LA PALMA ROAD | COOLIDGE, PINAL COUNTY, ARIZONA



Kirk McCarville | kmccarville@landadvisors.com

211 N. Florence Street, Suite 101, Casa Grande, AZ 85122 ph. 520.251.0348 | www.landadvisors.com



#### **REGIONAL MAP**





### **SURROUNDING DEVELOPMENT MAP**





## **SURROUNDING AREA MAP**





## **PROPERTY DETAIL MAP**





## **SOILS MAP**





## **GROUNDWATER RIGHTS**



### Arizona Department of Water Resources Groundwater Right/Facility Report

**RIGHT #**: 58-101948.0016 **STATUS DATE**: 7/30/2014

AMA: PINAL AMA RIGHT/PERMIT/FACILITY TYPE: IRRIGATION USE

LAND OWNERSHIP: PRIVATE OR COMPANY FILE STATUS: ACTIVE - FULL CONVEYANCE

2017 ALLOTMENT: 504.74 BMP Enrollee: N RETIRED ACRES: 0.00

WATER DUTY ACRES: 139.43 IRRIGATION ACRES 150.00 WATER DUTY 3.62 Mgt Plan 3

IRRIGATION DISTRICT NAME: MAWA: 3.36

**NAME & ADDRESS** 

CROSSROADS 140, LLC TYPE: OWNER

AN ARIZONA LIMITED LIABILITY COMPANY

1703 NORTH THORNTON ROAD
CASA GRANDE AZ 85122

VALLEY CONSULTING SERVICE TYPE: REPORTING PARTY

ATTN: JIM JEPSEN P.O. BOX 2241

COOLIDGE AZ 85128

**PLACE OF USE** 

S1/2 NE 33 T5.0S R8.0E

N1/2 SE 33 T5.0S R8.0E