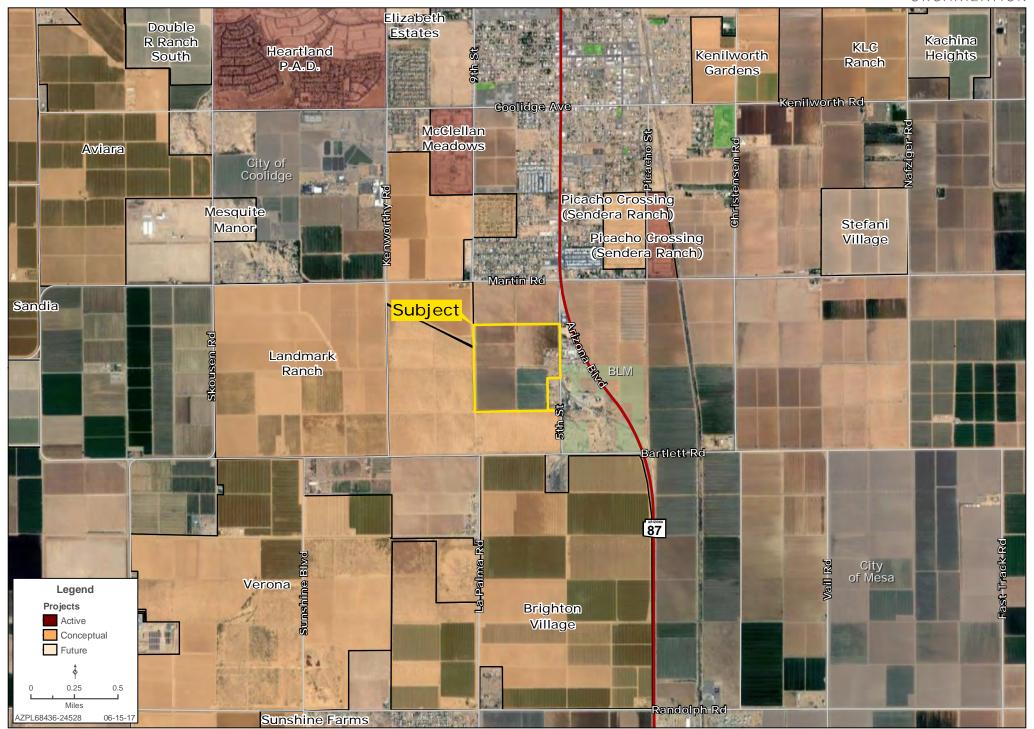

# ±150 ACRE MCGAVIN FARM

EXCLUSIVE LISTING | SEC MARTIN ROAD & LA PALMA ROAD | COOLIDGE, PINAL COUNTY, ARIZONA



Kirk McCarville | kmccarville@landadvisors.com

211 N. Florence Street, Suite 101, Casa Grande, AZ 85122 ph. 520.251.0348 | www.landadvisors.com



#### **REGIONAL MAP**





### **SURROUNDING DEVELOPMENT MAP**





## **SURROUNDING AREA MAP**





## **PROPERTY DETAIL MAP**





## **SOILS MAP**





## **GROUNDWATER RIGHTS**



### Arizona Department of Water Resources Groundwater Right/Facility Report

**RIGHT #**: 58-101948.0016 **STATUS DATE**: 7/30/2014

AMA: PINAL AMA RIGHT/PERMIT/FACILITY TYPE: IRRIGATION USE

LAND OWNERSHIP: PRIVATE OR COMPANY FILE STATUS: ACTIVE - FULL CONVEYANCE

2017 ALLOTMENT: 504.74 BMP Enrollee: N RETIRED ACRES: 0.00

WATER DUTY ACRES: 139.43 IRRIGATION ACRES 150.00 WATER DUTY 3.62 Mgt Plan 3

IRRIGATION DISTRICT NAME: MAWA: 3.36

**NAME & ADDRESS** 

CROSSROADS 140, LLC TYPE: OWNER

AN ARIZONA LIMITED LIABILITY COMPANY

1703 NORTH THORNTON ROAD
CASA GRANDE AZ 85122

VALLEY CONSULTING SERVICE TYPE: REPORTING PARTY

ATTN: JIM JEPSEN P.O. BOX 2241

COOLIDGE AZ 85128

**PLACE OF USE** 

S1/2 NE 33 T5.0S