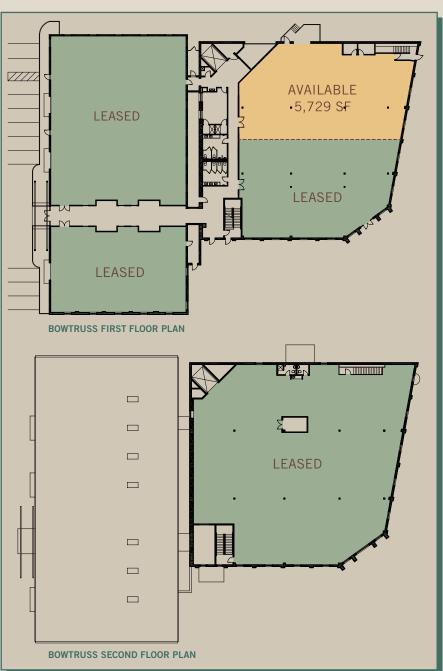

5,729 SF Available July 2019



### If Your Work Matters, It Matters Where You Work.

Every office building has a personality. Perceptive companies live in buildings that complement their corporate culture.

The BowTruss Building is for companies who get a charge out of what they do.

If you love what you do, we believe you'll love doing it here. Exposed metal bowtruss beams supporting a vaulted wooden ceiling. Sunlight flooding through large windows and skylights. Open architecture that encourages collaboration interspersed with private spaces. Many design choices transformed this industrial space into knowledge-based space, all directed toward creating an environment that allows smart, motivated, creative people to be their most productive.







# Not Just A Great Building, A Great Neighborhood.





5,729 SF Creative Office Space





### Just The Facts.

#### **ADDRESS**

1001 Third Avenue North, Nashville, Tennessee

#### **SQUARE FOOTAGE AVAILABLE**

5,729

### PARKING SPACES

23 (4/1,000)

#### **EXERCISE FACILITY**

Yes, with exercise machines and men's and women's showers

#### **BUILDING ACCESS**

Security 24/7 via card key controlled access secure parking video monitoring

#### **INTERSTATE ACCESS**

Immediate access over Jefferson Street Bridge

#### **DISTANCE TO DOWNTOWN**

Less than one mile

## LUXURY RESIDENTIAL UNITS WITHIN WALKING DISTANCE

More than 1,000

## RESTAURANTS WITHIN WALKING DISTANCE

Germantown Café

Silo

City House

Monell's

**Rolf and Daughters** 

**Cupcake Collection** 

Farmer's Market food