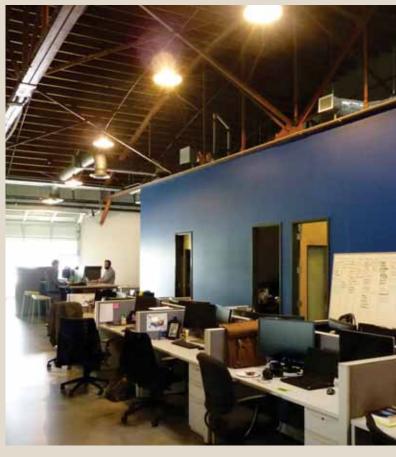

If you love what you do, we believe you'll love doing it here. Exposed metal bowtruss beams supporting a vaulted wooden ceiling. Sunlight flooding through large windows and skylights. Open architecture that encourages collaboration interspersed with private spaces. Many design choices transformed this industrial space into knowledge-based space, all directed toward creating an environment that allows smart, motivated, creative people to be their most productive.