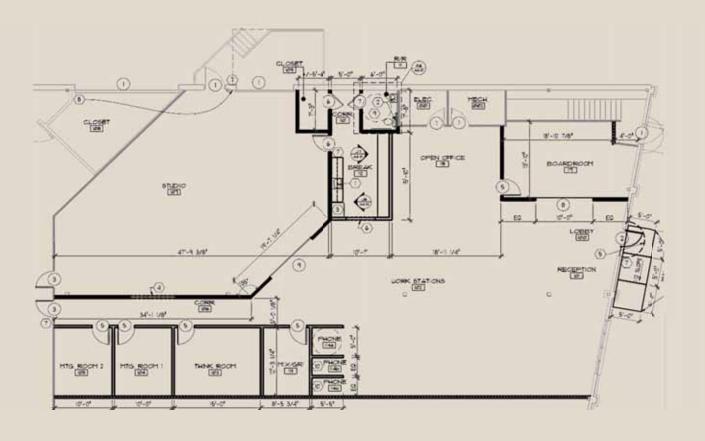

Matters, It Matters Where You Work.

Every office building has a personality. Perceptive companies live in buildings that complement their corporate culture.

The BowTruss Building is for companies who get a charge out of what they do.

If you love what you do, we believe you'll love doing it here. Exposed metal bowtruss beams supporting a vaulted wooden ceiling. Sunlight flooding through large windows and skylights. Open architecture that encourages collaboration interspersed with private spaces. Many design choices transformed this industrial space into knowledge-based space, all directed toward creating an environment that allows smart, motivated, creative people to be their most productive.







# Not Just A Great Building, A Great Neighborhood.





5,729 SF Creative Office Space





### Just The Facts.

#### **ADDRESS**

1001 Third Avenue North, Nashville, Tennessee

#### **SQUARE FOOTAGE AVAILABLE**

5,729

### PARKING SPACES

23 (4/1,000)

#### **EXERCISE FACILITY**

Yes, with exercise machines and men's and women's showers

#### **BUILDING ACCESS**

Security 24/7 via card key controlled access secure parking video monitoring

#### **INTERSTATE ACCESS**

Immediate access over Jefferson Street Bridge

#### **DISTANCE TO DOWNTOWN**

Less than one mile

## LUXURY RESIDENTIAL UNITS WITHIN WALKING DISTANCE

More than 1,000

## RESTAURANTS WITHIN WALKING DISTANCE

Germantown Café

Silo

City House

Monell's

**Rolf and Daughters** 

**Cupcake Collection** 

Farmer's Market food court

312

Jack Brown's Beer and Burger Joint

**Butchertown Hall** 

5th & Taylor

Geist