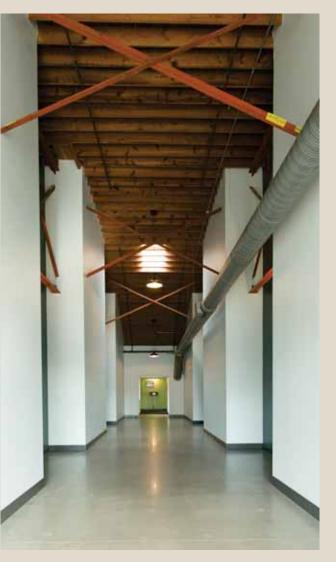

If you love what you do, we believe you'll love doing it here. Exposed metal bowtruss beams supporting a vaulted wooden ceiling. Sunlight flooding through large windows and skylights. Open architecture that encourages collaboration interspersed with private spaces. Many design choices transformed this industrial space into knowledge-based space, all directed toward creating an environment that allows smart, motivated, creative people to be their most productive.