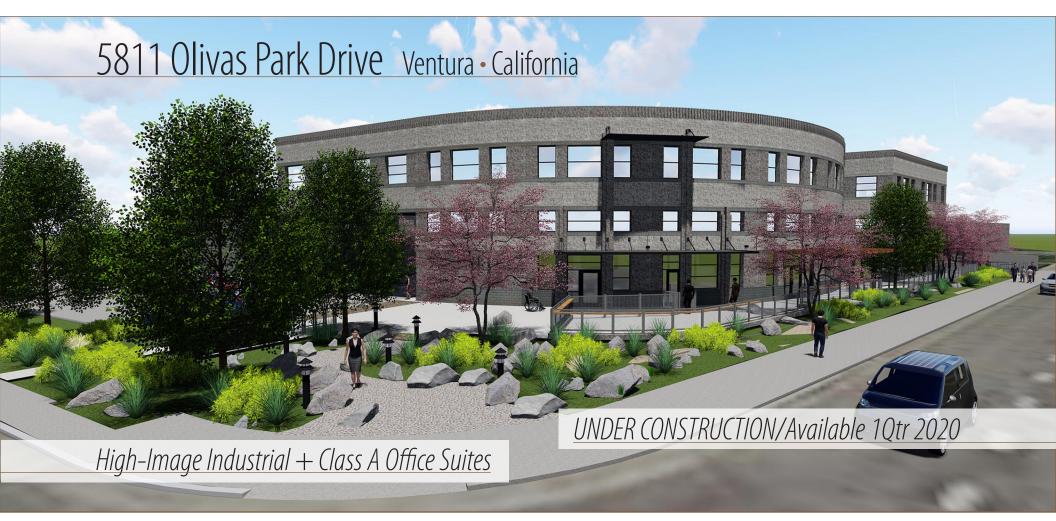

### 5811 Olivas Park Drive

Ventura • California

\$1.25 Industrial MG + CAM \$1.75 Office FSG + CAM

- 24,035 sf Bldg on Approx 2.8 Acre Lot
- Multi-Tenant High-Image Industrial + Class A Office Suites
- Olivas Park Drive Frontage
- 67 On–Site Parking Spaces
- Exceptional Opportunity for a Restaurant, Brewery or Winery
- Sprinklered, 2 Ground-Level Roll-Up Doors, Elevator Served, Large Outdoor Patio + Large Grease Trap included
- Excellent 101 Frwy Access/ Close Proximity to Amenities

# 5811 Olivas Park Drive conceptual illustration

Real Estate Investments | Property Management