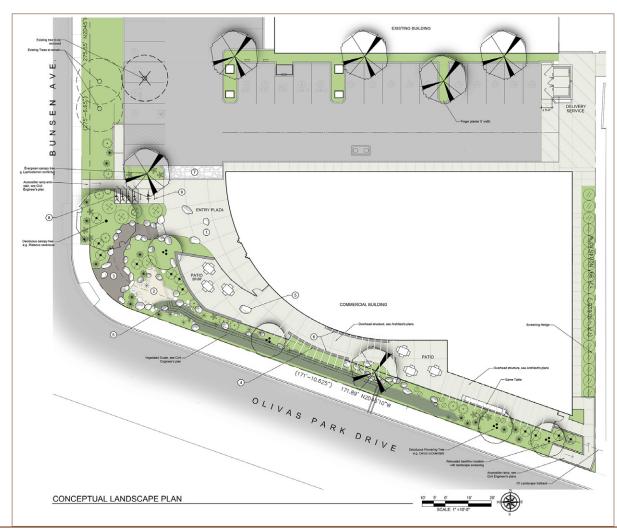

or [\$1.25 MG + CAM]
- 13,218 Divisible Office 2nd Floor [\$1.75 MG + CAM]
- Suite A Office − 3,260 sf | Suite B − 6,558 sf Suite C − 1,913 sf

Real Estate Investments | Property Management

web www.beckergrp.com tele 805.653.6794

fax | 805.653.6795 | street | 40 South Ash Street Ventura, CA 93001 | mail | PO Box 23277, Ventura, CA 93002 | license | 01213236



## 5811 Olivas Park Drive



Real Estate Investments | Property Management



J.E. ARMSTRONG
ARCHITECT, INC

## 5811 Olivas Park Drive

site/floor plan



Real Estate Investments | Property Management

web | www.beckergrp.com tele | 805.653.6794 fax | 805.653.6795 street | 40 South Ash Street Ventura, CA 93001 mail | P0 Box 23277, Ventura, CA 93002 license | 01213236



## 5811 Olivas Park Drive

conceptual landscape illustration



### Real Estate Investments | Property Management

web | www.beckergrp.com tele | 805.653.6794 fax | 805.653.6795 street | 40 South Ash Street Ventura, CA 93001 mail | PO Box 23277, Ventura, CA 93002 license | 01213236



# 5811 Olivas Park Drive conceptual illustration



Real Estate Investments | Property Management



# 5811 Olivas Park Drive conceptual illustration



Real Estate Investments | Property Management



# 5811 Olivas Park Drive conceptual illustration



Real Estate Investments | Property Management