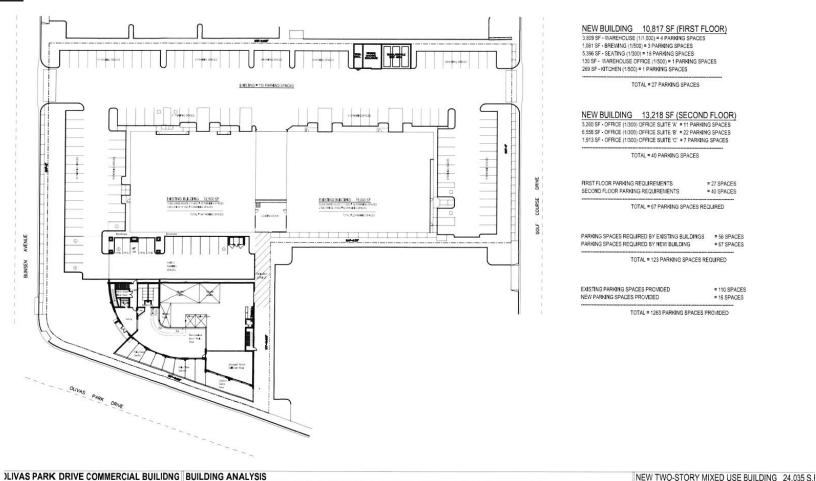

#### **Unit Mix**

- 10,817 Industrial Ground Floor [\$1.25 MG + CAM]
- 13,218 Divisible Office 2nd Floor [\$1.75 MG + CAM]
- Suite A Office − 3,260 sf | Suite B − 6,558 sf Suite C − 1,913 sf

Real Estate Investments | Property Management

## 5811 Olivas Park Drive

site/floor plan

Real Estate Investments | Property Management

web | www.beckergrp.com tele | 805.653.6794 fax | 805.653.6795 street | 40 South Ash Street Ventura, CA 93001 mail | P0 Box 23277, Ventura, CA 93002 license | 01213236