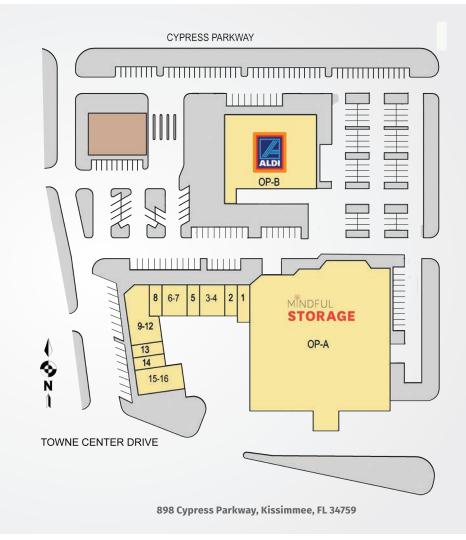

## POINCIANA TOWNE CENTER

| TENANTS               | UNIT  | SF     |
|-----------------------|-------|--------|
| Mindful Storage       | OP-A  | 52,218 |
| Aldi                  | OP-B  | 17,825 |
| Pizza Hut             | 1     | 1,200  |
| Capelli Hair Salon    | 2     | 1,000  |
| Rainbow Beauty Supply | 3-4   | 2,000  |
| V Nails & Spa         | 5     | 1,000  |
| Borinquen Restaurant  | 6-7   | 2,000  |
| Le Petit Restaurant   | 8     | 1,000  |
| Metro PCS             | 9-12  | 4,000  |
| Poinciana Chinese     |       |        |
| Restaruant            | 13    | 1,000  |
| JJ's Exquisite Dining | 14    | 1,000  |
| Lin USA Family Store  | 15-16 | 3,000  |

**Poinciana Towne Center** is an Aldi-anchored center located on the north side of Cypress Parkway just east of Doverplum Avenue. The center sits in front of Super Walmart where Cypress Parkway boasts traffic counts of 45,000 vehicles per day, which leads to the newly constructed Poinciana Parkway which has improved access to the community and should facilitate even greater growth.