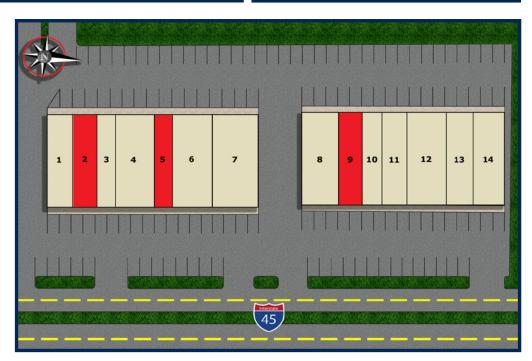

## **TENANTS INCLUDE**

- 1. Ramen Noodles
- 2. Available 1,573 sq. ft.
- 3. Tattoo
- 4. Xpress Lighting
- 5. Available 1,197 sq. ft.
- 6. Orthodontist
- 7. Cindie's
- 8. Mexican Restaurant
- 9. Available 1,600 sq. ft.
- 10. Solutions Pest & Lawn
- 11. Bravo Suits and Tuxedos
- 12. Up In Smoke
- 13. Farmers Insurance
- 14. Wellness Spa