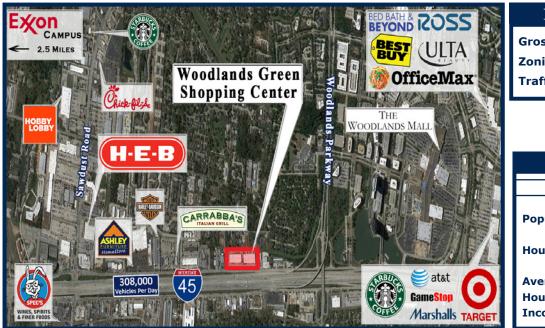

## Woodlands Green 25915 - 25919 I-45 North, The Woodlands, Texas 77386

| <b>PROPERTY DESCRIPTION</b>  |              |  |
|------------------------------|--------------|--|
| Gross Leasing Area:          | 27,940       |  |
| Zoning:                      | None         |  |
| Traffic Count: 308,770 Vehic | cles Per Day |  |

| DEMOGRAPHICS                   |          |          |           |  |
|--------------------------------|----------|----------|-----------|--|
|                                | 1 Mile   | 3 Miles  | 5 Miles   |  |
| Population                     | 14,699   | 60,946   | 148,050   |  |
| Households                     | 5,696    | 23,847   | 54,761    |  |
| Average<br>Household<br>Income | \$82,216 | \$99,336 | \$105,040 |  |